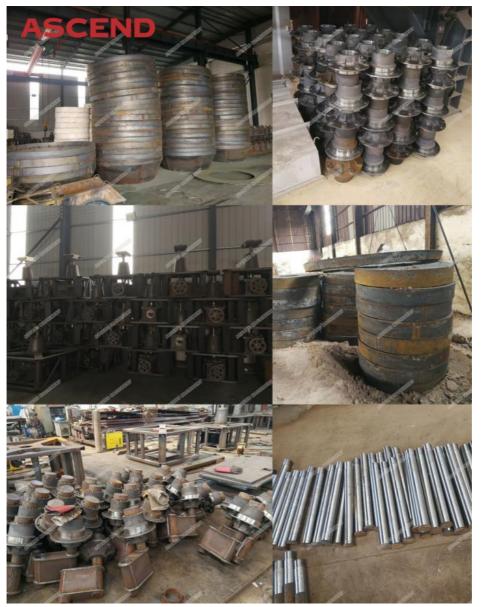

- 4. The roller is wearproof.
- 5. Wet pan mill roller and ring has Manganese alloy, so it can last longer life than common type, reducing reparing and spare parts changing cost for customers.
- 6. The surface of roller and ring is smooth without any holes or cracks, avoid mercury or gold lost.



## **Specifications**

# China manufacturers Top class wet pan mill gold plant gold grinding milling machine

| Model            |       | 1200                 |
|------------------|-------|----------------------|
| Certification    | mm    | 1200*180*80*250±20mm |
| Material-in size | mm    | ≤30mm                |
| Rotate speed     | r/min | 23-25                |
| Impeller power   | kw    | 7.5                  |
| Weight           | t     | 5.5                  |

Wet pan mill spare parts



Package and delivery



# **Contact information**

Name: Wilson Shi

Email: wilson\_ascendme@163.com

Whatsapp & wechat: 0086 18221130967

Address: Shenglong Block, High tech zone, zhengzhou, China.

# ASCEND Henan Ascend Machinery Equipment Co., Ltd.



+86 18221130967



wilson\_ascendme@163.com



e mining-crushermachine.com

Shenglong block, high tech zone, Zhengzhou, China