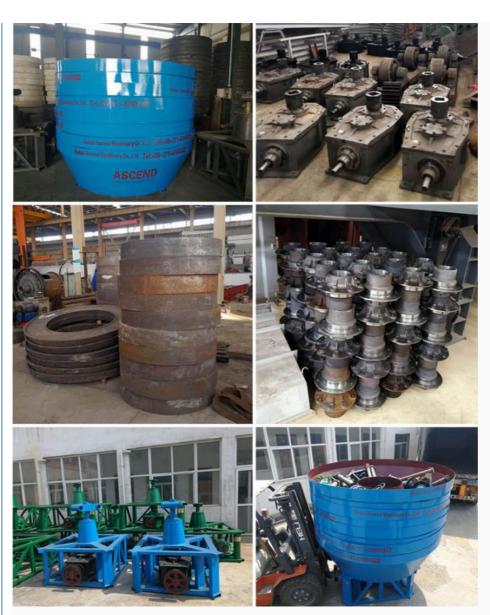

vided into roller gold machine, mixed mercury grinding, grinding machine, electric milling.

For a variety of ferrous metals,non-ferrous metals,non-metallic mineral grinding operations,as well as dilute precious metals,gold and silver grinding,selection,processing operations is the majority of small and medium-sized concentrator milling plant the best first grinding equipment.



#### **Main Features**

- 1.Small investment, high output.
- 2. Easy installation and maintenance.
- 3.Good effifiency.
- 4. The roller is wearproof.
- 5. Wet pan mill roller and ring has Manganese alloy, so it can last longer life than common type, reducing reparing and spare parts changing cost for customers.
- 6. The surface of roller and ring is smooth without any holes or cracks, avoid mercury or gold lost.



## **Specifications**

# China manufacturers Top class wet pan mill gold plant gold grinding milling machine

| Model            |       | 1200                 |
|------------------|-------|----------------------|
| Certification    | mm    | 1200*180*80*250±20mm |
| Material-in size | mm    | ≤30mm                |
| Rotate speed     | r/min | 23-25                |
| Impeller power   | kw    | 7.5                  |
| Weight           | t     | 5.5                  |

Wet pan mill spare parts



Package and delivery



# **Contact information**

Name: Wilson Shi

Email: wilson\_ascendme@163.com

Whatsapp & wechat: 0086 18221130967

Address: Shenglong Block, High tech zone, zhengzhou, China.

# ASCEND Henan Ascend Machinery Equipment Co., Ltd.



+86 18221130967



wilson\_ascendme@163.