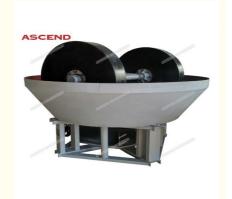

#### Made in China gold wet pan mill grinding machine

Wet pan mill full name is wet grinding machine, according to the different operating methods, devided into roller gold machine, mixed mercury grinding, grinding machine, electric milling.

#### **Main Features**

- 1.Small investment, high output.
- 2. Easy installation and maintenance.
- 3.Good effifiency.
- 4. The roller is wearproof.
- 5. Wet pan mill roller and ring has Manganese alloy, so it can last longer life than common type, reducing reparing and spare parts changing cost for customers.
- 6. The surface of roller and ring is smooth without any holes or cracks, avoid mercury or gold lost.