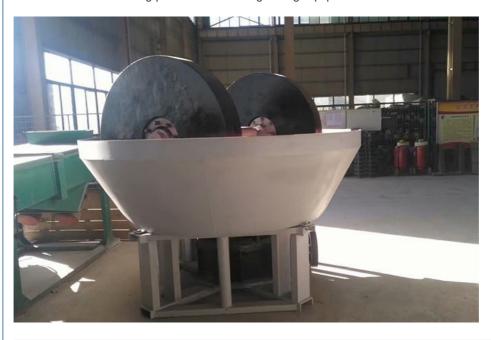

# Grinding Gold Wet Pan Mill

#### Made in China gold wet pan mill grinding machine

Wet pan mill full name is wet grinding machine, according to the different operating methods, devided into roller gold machine, mixed mercury grinding, grinding machine, electric milling.

#### **Main Features**

- 1.Small investment, high output.
- 2. Easy installation and maintenance.
- 3.Good effifiency.
- 4. The roller is wearproof.
- 5. Wet pan mill roller and ring has Manganese alloy, so it can last longer life than common type, reducing reparing and spare parts changing cost for customers.
- 6. The surface of roller and ring is smooth without any holes or cracks, avoid mercury or gold lost.