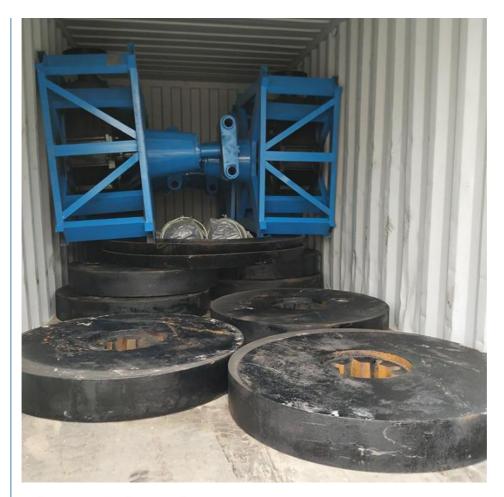

roof.
- 5. Wet pan mill roller and ring has Manganese alloy, so it can last longer life than common type, reducing reparing and spare parts changing cost for customers.
- 6. The surface of roller and ring is smooth without any holes or cracks, avoid mercury or gold lost.



## **Specifications**

# China manufacturers Top class wet pan mill gold plant gold grinding milling machine

| Model            |       | 1200                 |
|------------------|-------|----------------------|
| Certification    | mm    | 1200*180*80*250±20mm |
| Material-in size | mm    | ≤30mm                |
| Rotate speed     | r/min | 23-25                |
| Impeller power   | kw    | 7.5                  |
| Weight           | t     | 5.5                  |

Wet pan mill spare parts



Package and delivery



# **Contact information**

Name: Wilson Shi

Email: wilson\_ascendme@163.com

Whatsapp & wechat: 0086 18221130967

Address: Shenglong Block, High tech zone, zhengzhou, China.

# ASCEND Henan Ascend Machinery Equipment Co., Ltd.



+86 18221130967



wilson\_ascendme@163.com



e mining-crushermachine.com

Shenglong block, high tech zone, Zhengzhou, China