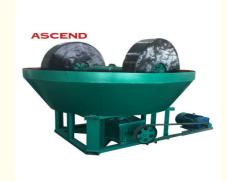

#### Made in China gold wet pan mill grinding machine

Wet pan mill full name is wet grinding machine, according to the different operating methods, devided into roller gold machine, mixed mercury grinding, grinding machine, electric milling.

#### **Main Features**

- 1.Small investment, high output.
- 2. Easy installation and maintenance.
- 3.Good effifiency.
- 4. The roller is wearproof.
- 5. Wet pan mill roller and ring has Manganese alloy, so it can last longer life than common type, reducing reparing and spare parts changing cost for customers.
- 6. The surface of roller and ring is smooth without any holes or cracks, avoid mercury or gold lost.