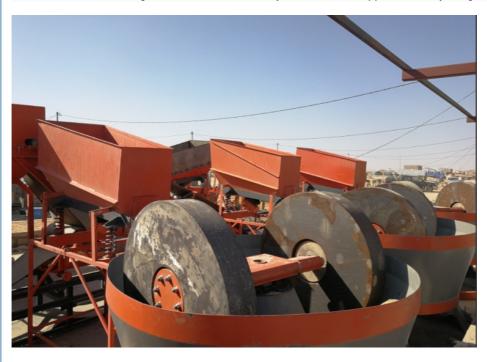

#### Sudan Egypt Use 1100 1200 Wet Pan Mill Gold Grinding Machine

Wet pan mill is also called gold grinding round mill, it is a high efficiency gold grinding machine, mainly used in the small and medium size gold concentrate factory.