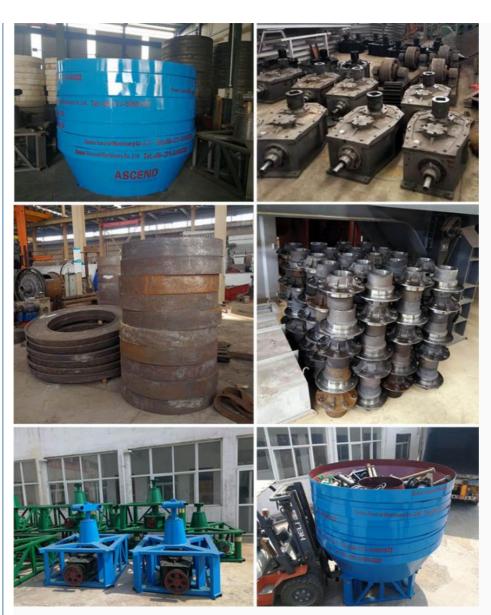

. The normal operation of the mill, before they start feeding.
- 2, this machine prohibit strip start, the outage at boot time, you must first clean up the residual ore in the middle of the milled slot and then start.
- 3, should be uniform feeding not erratic, it is best to use the feeder.
- 4, bearing frequent butter, gear box or car rear axle with frequent checks whether the loss of gear oil.
- 5, regular checks of the various parts of the screw is loose.
- 6. Found bearing damage must be promptly replaced, shaft eccentric avoid damage to other parts
- 7 mill runtime to pay attention to that the reducer or bearing part of the presence or absence of abnormal sound, whether the temperature is too high, the motor current is too large irregularities; should be shut down immediately if the



# **Specifications**

| Model | Specification         | Input size (mm) | Capacity (t/h) | Powder (kw) | Weight (t) |
|-------|-----------------------|-----------------|----------------|-------------|------------|
| 1600  | 1600×350×200×460±20mm |                 | 1-2            | 30          | 13.5       |
| 1500  | 1500×300×150×420±20mm |                 | 0.8-1.5        | 22          | 11.3       |
| 1400  | 1400×260×150×350±20mm | <25mm           | 0.5-0.8        | 18.5        | 8.5        |
| 1200  | 1200×180×120×250±20mm |                 | 0.25-0.5       | 7.5         | 5.5        |
| 1100  | 1100×160×120×250±20mm |                 | 0.15-0.25      | 5.5         | 4.5        |
| 1000  | 1000×180×120×250±20mm |                 | 0.15-0.2       | 5.5         | 4.3        |

# Wet p