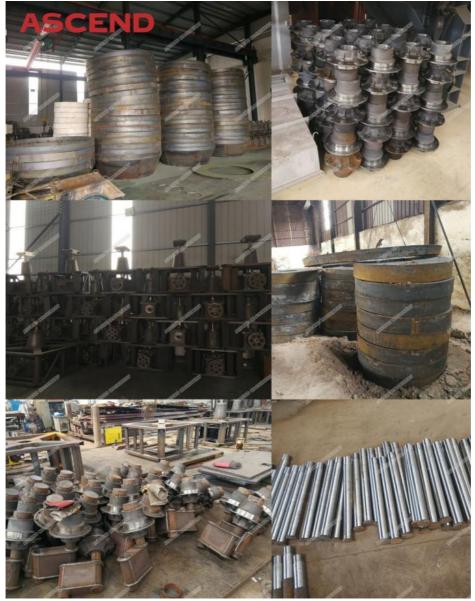

*

| Model | Specification         | Input size (mm) | Capacity (t/h) | Powder (kw) | Weight (t) |
|-------|-----------------------|-----------------|----------------|-------------|------------|
| 1600  | 1600×350×200×460±20mm |                 | 1-2            | 30          | 13.5       |
| 1500  | 1500×300×150×420±20mm |                 | 0.8-1.5        | 22          | 11.3       |
| 1400  | 1400×260×150×350±20mm | <25mm           | 0.5-0.8        | 18.5        | 8.5        |
| 1200  | 1200×180×120×250±20mm |                 | 0.25-0.5       | 7.5         | 5.5        |
| 1100  | 1100×160×120×250±20mm |                 | 0.15-0.25      | 5.5         | 4.5        |
| 1000  | 1000×180×120×250±20mm |                 | 0.15-0.2       | 5.5         | 4.3        |

# Wet pan mill spare parts



Package and delivery



# ASCEND Henan Ascend Machinery Equipment Co., Ltd.

+86 18221130967

wilson\_ascendme@163.com

e mining-crushermachine.com

Shenglong block, high tech zone, Zhengzhou, China