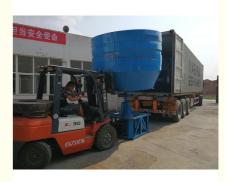

# 1100 1200 Gold Wet Pan Mill chilean mill grinding machine

### **Basic Information**

Place of Origin: China
Brand Name: Ascend
Certification: CE
Model Number: 1100 1200
Minimum Order Quantity: 1 set

Price: 4000-5000 USD Per SetPackaging Details: wooden box in container

• Delivery Time: 10 working days

Payment Terms: T/T, L/C, Western Union, MoneyGram

Supply Ability: 100 set per month



# **Product Specification**

Name: Gold Pan Mill Machine
 Industry: Gold Ore Grinding
 Function: Gold Milling Machine
 Material: Casting Iron/steel Alloy

Color: Customized

 Application: Beneficiation Equipment
 Highlight: zinc Gold Wet Pan Mill, Wet pan stone grinding mill, chilean mill grinding machine



#### Sudan Egypt Use 1100 1200 Wet Pan Mill Gold Grinding Machine

Wet pan mill is also called gold grinding round mill, it is a high efficiency gold grinding machine, mainly used in the small and medium size gold concentrate factory.

It is widely applied to the grinding and benefication of all kinds of metal minerals, non-metal minerals, rare metal and other materials. Such as gold, silver, lead, zinc, molybdenum, iron, copper, antimony, tungsten, tin and so on.



#### Main operation tips

- 1. The normal operation of the mill, before they start feeding.
- 2, this machine prohibit strip start, the outage at boot time, you must first clean up the residual ore in the middle of the milled slot and then start.
- 3, should be uniform feeding not erratic, it is best to use the feeder.
- 4,