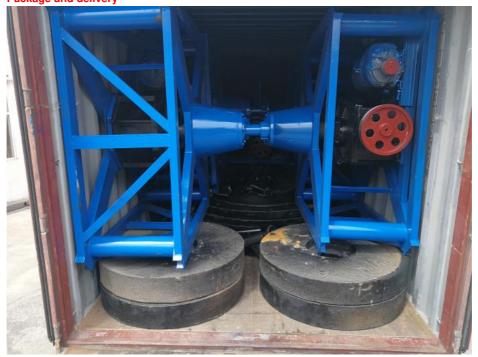

on         | Input size (mm) | Capacity (t/h) | Powder (kw) | Weight (t) |
|-------|-----------------------|-----------------|----------------|-------------|------------|
| 1600  | 1600×350×200×460±20mm |                 | 1-2            | 30          | 13.5       |
| 1500  | 1500×300×150×420±20mm |                 | 0.8-1.5        | 22          | 11.3       |
| 1400  | 1400×260×150×350±20mm | <25mm           | 0.5-0.8        | 18.5        | 8.5        |
| 1200  | 1200×180×120×250±20mm |                 | 0.25-0.5       | 7.5         | 5.5        |
| 1100  | 1100×160×120×250±20mm |                 | 0.15-0.25      | 5.5         | 4.5        |
| 1000  | 1000×180×120×250±20mm |                 | 0.15-0.2       | 5.5         | 4.3        |

# Wet pan mill spare parts



Package and delivery



# ASCEND Henan Ascend Machinery Equipment Co., Ltd.

+86 18221130967

wilson\_ascendme@163.com

e mining-crushermachine.com

Shenglong block, high tech zone, Zhengzhou, China