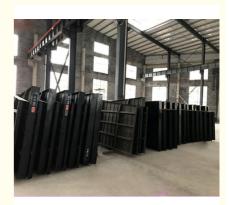

#### High Efficiency Gold Gravity Mining Shaking Table Separator Machine

Shaking table is also called shaker table, gravity table concentrator, and it is a gravity separation device for fine minerals . 6s Shaking table is effective in processing precious and base metal, rare metal and non-metallic minerals, widely used in separation of Gold, Silver, Tin, Columbium, Tantalum, Titanium, Barium, Tungsten, Iron, Chrome, Manganese, Zircon, Lead, Zinc, Mercury, Copper, Aluminum etc.

Our shaking table can produce mob type, the coarse ore deck is designed for recovering particles size from 0.5 mm to 2 mm; the fine sand deck is designed for recovering fine particles in the range of 0.074 mm to 0.5 mm; the slime deck is designed for recovering super extremely fine particles in the range of 0.037 mm to 0.074 mm.

- 1. High recovery ratio
- 2. High concentration ratio
- 3.Easy installation
- 4.Simple operation
- 5.Deck constructed of fiber glass
- 6.Seven different decks to choose
- 7.Long working life
- 8.Adjustable stroke length and speed.