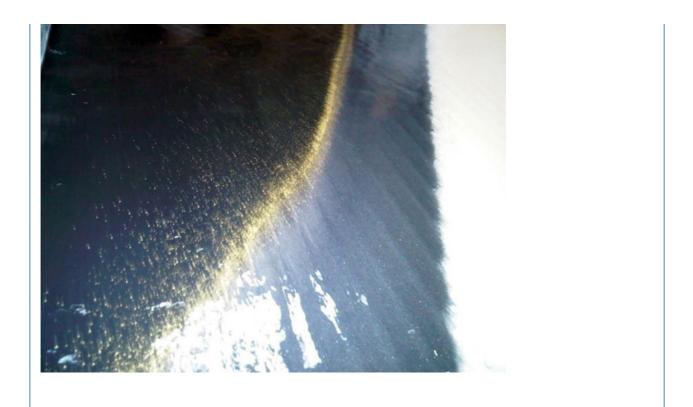

#### High Efficiency Gold Gravity Mining Shaking Table Separator Machine

Shaking table is also called shaker table, gravity table concentrator, and it is a gravity separation device for fine minerals . 6s Shaking table is effective in processing precious and base metal, rare metal and non-metallic minerals, widely used in separation of Gold, Silver, Tin, Columbium, Tantalum, Titanium, Barium, Tungsten, Iron, Chrome, Manganese, Zircon, Lead, Zinc, Mercury, Copper, Aluminum etc.

Our shaking table can produce mob type, the coarse ore deck is designed for recovering particles size from 0.5 mm to 2 mm; the fine sand deck is designed for recovering fine particles in the range of 0.074 mm to 0.5 mm; the slime deck is designed for recovering super extremely fine particles in the range of 0.037 mm to 0.074 mm.

#### Working principle

The working principle of Shaking Table is to use the combined action of the specific gravity difference of sorted minerals, alternating movement of bed surface, and transverse oblique water flow and riffle (or notch groove), to allow loose layering of ores on the bed surface and fan-shaped zoning. Then different products can be produced.