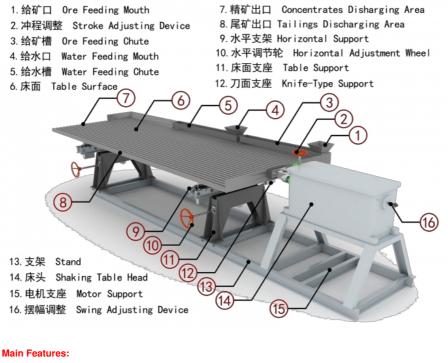

#### Working principle

The working principle of Shaking Table is to use the combined action of the specific gravity difference of sorted minerals, alternating movement of bed surface, and transverse oblique water flow and riffle (or notch groove), to allow loose layering of ores on the bed surface and fan-shaped zoning. Then different products can be produced.

- 1. High recovery ratio
- 2. High concentration ratio
- 3.Easy installation
- 4.Simple operation
- 5.Deck constructed of fiber glass
- 6.Seven different decks to choose
- 7.Long working life
- 8.Adjustable stroke length and speed.