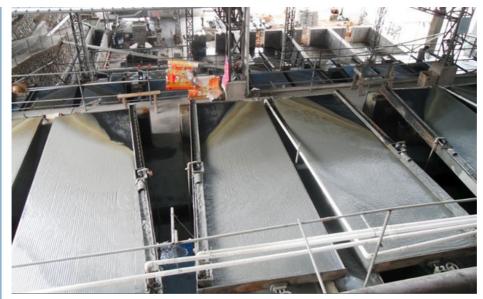

f 0.074 mm to 0.5 mm; the slime deck is designed for recovering super extremely fine particles in the range of 0.037 mm to 0.074 mm.



#### Working principle

The working principle of Shaking Table is to use the combined action of the specific gravity difference of sorted minerals, alternating movement of bed surface, and transverse oblique water flow and riffle (or notch groove), to allow loose layering of ores on the bed surface and fan-shaped zoning. Then different products can be produced.



- 1. High recovery ratio
- 2. High concentration ratio
- 3.Easy installation
- 4.Simple operation
- 5.Deck constructed of fiber glass
- 6.Seven different decks to choose
- 7.Long working life
- 8.Adjustable stroke length and speed.

for more products please visit us on mining-crushermachine.com



#### **Product specifications**

| Model NO.   | 6S             | Table Size   | 4520*1850*156mm |               |
|-------------|----------------|--------------|-----------------|---------------|
| Stroke      | 8-36mm         | Motor Power  | 1.1kw           |               |
| Time/min    | 240-380        | Dimension    | 5630*1850*900mm |               |
| Landscape   | 0-5°           | Table Weight | 650kg           |               |
| Material    | Feeding Size   | Mine Density | Flushing Water  | Capacity(t/h) |
| Coarse Sand | 2-0.5mm        |              |                 | 1-2.5         |
| Fine Sand   | 0.5-0.074mm    | 10-30%       | 0.5-3.5t/h      | 0.8-1.2       |
| Ore Mud     | 0.0774-0.037mm |              |                 | 0.3-0.6       |

### Customer working site