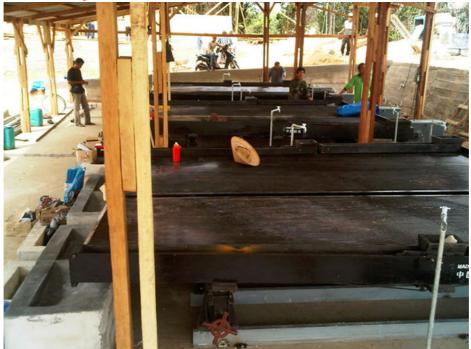

### Customer working site

#### High Efficiency Gold Gravity Mining Shaking Table Separator Machine

Shaking table is also called shaker table, gravity table concentrator, and it is a gravity separation device for fine minerals . 6s Shaking table is effective in processing precious and base metal, rare metal and non-metallic minerals, widely used in separation of Gold, Silver, Tin, Columbium, Tantalum, Titanium, Barium, Tungsten, Iron, Chrome, Manganese, Zircon, Lead, Zinc, Mercury, Copper, Aluminum etc.

#### Working principle

The working principle of Shaking Table is to use the combined action of the specific gravity difference of sorted minerals, alternating movement of bed surface, and transverse oblique water flow and riffle (or notch groove), to allow loose layering of ores on the bed surface and fan-shaped zoning. Then different products can be produced.