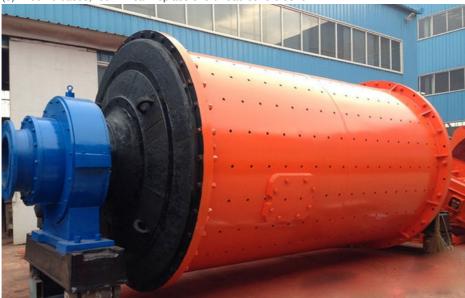

rtificial sand process of adjustment fineness mesh. Rod mill Sand and gravel industry is widely used in construction and gravel equipment, mainly for feldspar, quartz, river gravel processing of raw materials such as ore crushing. Cylinder rotates at a constant speed, the friction and grinding action of centrifugal force to be thrown up to a certain height, so that the material under attack grinding, and achieve the purpose.





- Product advantages
  (1) Rod mill is usually selected in order to prevent over grinding in gravity or magnetic separation plant of tungsten tin and other rare metals mine;
  (2) In two stages grinding, the capacity of rod mill machine used in the first stage grinding is larger than ball mill's;
  (3) In some cases, rod mill can replace short head cone crusher.



#### **Spare parts**



## ASCEND Henan Ascend Machinery Equipment Co., Ltd.

+86 18221130967

wilson\_ascendme@163.com



e mining-crushermachine.com

Shenglong block, high tech zone, Zhengzhou, China