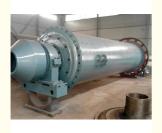

# Ore Mineral Rock Grinding Rod Mill

#### High Capacity Mineral Ore Rod Mill For Stone Crushing And Grinding

A Rod mill is a type of grinder used to grind, blend and sometimes for mixing of materials for use in mineral dressing processes, paints, pyrotechnics, ceramics and selective laser sintering. It works on the principle of impact and attrition: size reduction is done by impact as the balls or steel rods drop from near the top of the shell.

#### Working principle

Rod mill is Suitable for wet crushing, coarse grinding various hardness ores and other materials, especially for the artificial sand process of adjustment fineness mesh. Rod mill Sand and gravel industry is widely used in construction and gravel equipment, mainly for feldspar, quartz, river gravel processing of raw materials such as ore crushing. Cylinder rotates at a constant speed, the friction and grinding action of centrifugal force to be thrown up to a certain height, so that the material under attack grinding, and achieve the purpose.