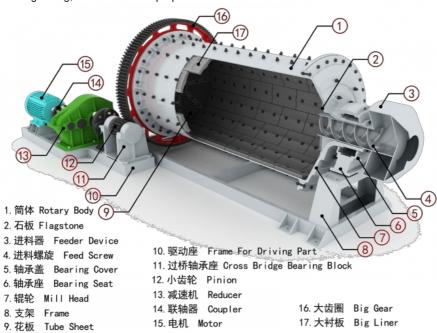

ing processes, paints, pyrotechnics, ceramics and selective laser sintering. It works on the principle of impact and attrition: size reduction is done by impact as the balls or steel rods drop from near the top of the shell.



#### Working principle

Rod mill is Suitable for wet crushing, coarse grinding various hardness ores and other materials, especially for the artificial sand process of adjustment fineness mesh. Rod mill Sand and gravel industry is widely used in construction and gravel equipment, mainly for feldspar, quartz, river gravel processing of raw materials such as ore crushing. Cylinder rotates at a constant speed, the friction and grinding action of centrifugal force to be thrown up to a certain height, so that the material under attack grinding, and achieve the purpose.





- Product advantages
  (1) Rod mill is usually selected in order to prevent over grinding in gravity or magnetic separation plant of tungsten tin and other rare metals mine;
  (2) In two stages grinding, the capacity of rod mill machine used in the first stage grinding is larger than ball mill's;
  (3) In some cases, rod mill can replace short head cone crusher.



#### **Spare parts**



## ASCEND Henan Ascend Machinery Equipment Co., Ltd.

+86 18221130967

wilson\_ascendme@163.com



e mining-crushermachine.com

Shenglong block, high tech zone, Zhengzhou, China