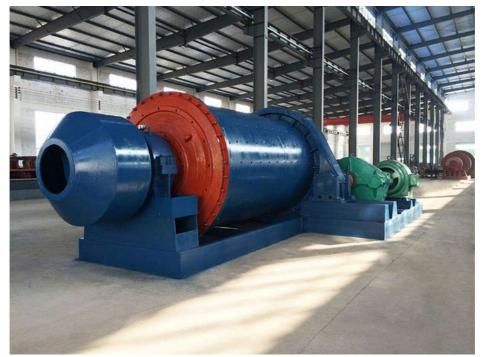

g processes, paints, pyrotechnics, ceramics and selective laser sintering. It works on the principle of impact and attrition: size reduction is done by impact as the balls or steel rods drop from near the top of the shell.



#### Working principle

Rod mill is Suitable for wet crushing, coarse grinding various hardness ores and other materials, especially for the artificial sand process of adjustment fineness mesh. Rod mill Sand and gravel industry is widely used in construction and gravel equipment, mainly for feldspar, quartz, river gravel processing of raw materials such as ore crushing. Cylinder rotates at a constant speed, the friction and grinding action of centrifugal force to be thrown up to a certain height, so that the material under attack grinding, and achieve the purpose.





- Product advantages
  (1) Rod mill is usually selected in order to prevent over grinding in gravity or magnetic separation plant of tungsten tin and other rare metals mine;
  (2) In two stages grinding, the capacity of rod mill machine used in the first stage grinding is larger than ball mill's;
  (3) In some cases, rod mill can replace short head cone crusher.



#### **Spare parts**



## ASCEND Henan Ascend Machinery Equipment Co., Ltd.

+86 18221130967

wilson\_ascendme@163.com



e mining-crushermachine.com

Shenglong block, high tech zone, Zhengzhou, China