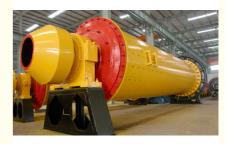

# Ore Mineral Rock Grinding Rod Mill

#### High Capacity Mineral Ore Rod Mill For Stone Crushing And Grinding

A Rod mill is a type of grinder used to grind, blend and sometimes for mixing of materials for use in mineral dressing processes, paints, pyrotechnics, ceramics and selective laser sintering. It works on the principle of impact and attrition: size reduction is done by impact as the balls or steel rods drop from near the top of the shell.

#### Working principle

Rod mill is Suitable for wet crushing, coarse grinding various hardness ores and other materials, especially for the artificial sand process of adjustment fineness mesh. Rod mill Sand and gravel industry is widely used in construction and gravel equipment, mainly for feldspar, quartz, river gravel processing of raw materials such as ore crushing. Cylinder rotates at a constant speed, the friction and grinding action of centrifugal force to be thrown up to a certain height, so that the material under attack grinding, and achieve the purpose.