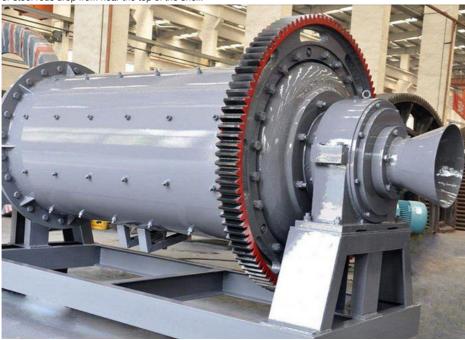

#### High Capacity Mineral Ore Rod Mill For Stone Crushing And Grinding

A Rod mill is a type of grinder used to grind, blend and sometimes for mixing of materials for use in mineral dressing processes, paints, pyrotechnics, ceramics and selective laser sintering. It works on the principle of impact and attrition: size reduction is done by impact as the balls or steel rods drop from near the top of the shell.

#### Working principle

Rod mill is Suitable for wet crushing, coarse grinding various hardness ores and other materials, especially for the artificial sand process of adjustment fineness mesh. Rod mill Sand and gravel industry is widely used in construction and gravel equipment, mainly for feldspar, quartz, river gravel processing of raw materials such as ore crushing. Cylinder rotates at a constant speed, the friction and grinding action of centrifugal force to be thrown up to a certain height, so that the material under attack grinding, and achieve the purpose.