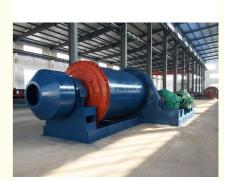

# Ore Mineral Rock Grinding Rod Mill

#### High Capacity Mineral Ore Rod Mill For Stone Crushing And Grinding

A Rod mill is a type of grinder used to grind, blend and sometimes for mixing of materials for use in mineral dressing processes, paints, pyrotechnics, ceramics and selective laser sintering. It works on the principle of impact and attrition: size reduction is done by impact as the balls or steel rods drop from near the top of the shell.

#### Working principle

Rod mill is Suitable for wet crushing, coarse grinding various hardness ores and other materials, especially for the artificial sand process of adjustment fineness mesh. Rod mill Sand and gravel industry is widely used in construction and gravel equipment, mainly for feldspar, quartz, river gravel processing of raw materials such as ore crushing. Cylinder rotates at a constant speed, the friction and grinding action of centrifugal force to be thrown up to a certain height, so that the material under attack grinding, and achieve the purpose.