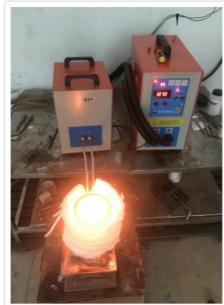

#### Electric gold and silver casting melting furnace with capacity 1kg,smelting machine

#### Features:

- 1. Electromagnetic stirring will help keeping the temperature stable, reducing impurities.
- 2. Easy to install and operate, no need to make foundation or any civil work.
- 3. Super small size and portable, occupies less than 1.0 square meters.
- 4. Power saving and environmental protection.
- 5. Using crucible: No need to make lining by refractory material as the normal induction furnace.
- 6. Easy to change and melt different materials.

- 1. Power Condition: 380V. The voltage needs to keep stable or a voltage stabilizer is needed to to keep long life cycle.
- 2. Cooling Water Supply: The cold water shouldn't stop any time, temperature needs to be cool, water needs to be clean.
- 3. Cooling Tower: It is better to assemble with a cooling tower if the furnace is continuous working, if not, a cooling tank is applicable.
- 4. Crucible Reliability: The crucible is normally to be replaced every 60 loads.