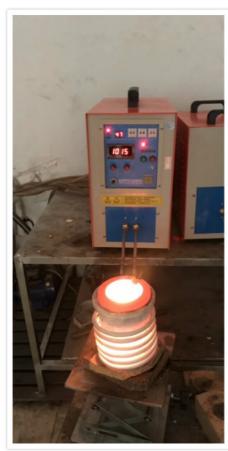

#### Electric gold and silver casting melting furnace with capacity 1kg,smelting machine

#### Features:

- 1. Electromagnetic stirring will help keeping the temperature stable, reducing impurities.
- 2. Easy to install and operate, no need to make foundation or any civil work.
- 3. Super small size and portable, occupies less than 1.0 square meters.
- 4. Power saving and environmental protection.
- 5. Using crucible: No need to make lining by refractory material as the normal induction furnace.
- 6. Easy to change and melt different materials.

- 1. Power Condition: 380V. The voltage needs to keep stable or a voltage stabilizer is needed to to keep long life cycle.
- 2. Cooling Water Supply: The cold water shouldn't stop any time, temperature needs to be cool, water needs to be clean.
- 3. Cooling Tower: It is better to assemble with a cooling tower if the furnace is continuous working, if not, a cooling tank is applicable.
- 4. Crucible Reliability: The crucible is normally to be replaced every 60 loads.