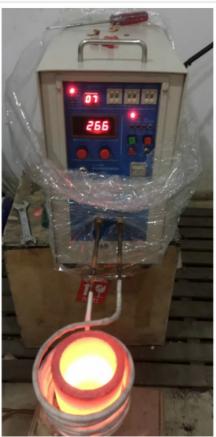

#### Electric gold and silver casting melting furnace with capacity 1kg,smelting machine

#### Features:

- 1. Electromagnetic stirring will help keeping the temperature stable, reducing impurities.
- 2. Easy to install and operate, no need to make foundation or any civil work.
- 3. Super small size and portable, occupies less than 1.0 square meters.
- 4. Power saving and environmental protection.
- 5. Using crucible: No need to make lining by refractory material as the normal induction furnace.
- 6. Easy to change and melt different materials.

- 1. Power Condition: 380V. The voltage needs to keep stable or a voltage stabilizer is needed to to keep long life cycle.
- 2. Cooling Water Supply: The cold water shouldn't stop any time, temperature needs to be cool, water needs to be clean.
- 3. Cooling Tower: It is better to assemble with a cooling tower if the furnace is continuous working, if not, a cooling tank is applicable.
- 4. Crucible Reliability: The crucible is normally to be replaced every 60 loads.