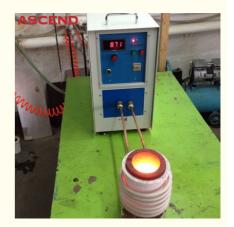

#### Electric gold and silver casting melting furnace with capacity 1kg,smelting machine

#### Features:

- 1. Electromagnetic stirring will help keeping the temperature stable, reducing impurities.
- 2. Easy to install and operate, no need to make foundation or any civil work.
- 3. Super small size and portable, occupies less than 1.0 square meters.
- 4. Power saving and environmental protection.
- 5. Using crucible: No need to make lining by refractory material as the normal induction furnace.
- 6. Easy to change and melt different materials.