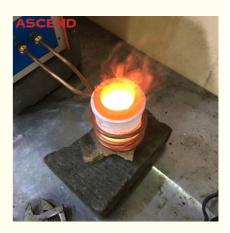

#### Electric gold and silver casting melting furnace with capacity 1kg,smelting machine

#### Features:

- 1. Electromagnetic stirring will help keeping the temperature stable, reducing impurities.
- 2. Easy to install and operate, no need to make foundation or any civil work.
- 3. Super small size and portable, occupies less than 1.0 square meters.
- 4. Power saving and environmental protection.
- 5. Using crucible: No need to make lining by refractory material as the normal induction furnace.
- 6. Easy to change and melt different materials.