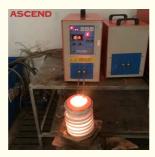

#### Electric gold and silver casting melting furnace with capacity 1kg,smelting machine

#### Features:

- 1. Electromagnetic stirring will help keeping the temperature stable, reducing impurities.
- 2. Easy to install and operate, no need to make foundation or any civil work.
- 3. Super small size and portable, occupies less than 1.0 square meters.
- 4. Power saving and environmental protection.
- 5. Using crucible: No need to make lining by refractory material as the normal induction furnace.
- 6. Easy to change and melt different materials.