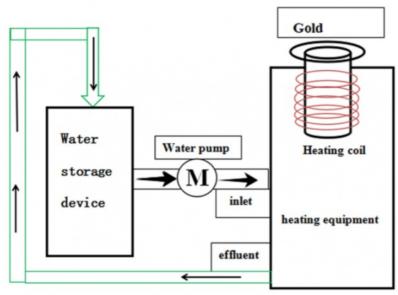

- 1. Power Condition: 380V. The voltage needs to keep stable or a voltage stabilizer is needed to to keep long life cycle.
- 2. Cooling Water Supply: The cold water shouldn't stop any time, temperature needs to be cool, water needs to be clean.
- 3. Cooling Tower: It is better to assemble with a cooling tower if the furnace is continuous working, if not, a cooling tank is applicable.
- 4. Crucible Reliability: The crucible is normally to be replaced every 60 loads.