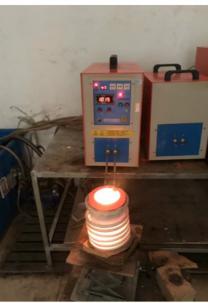

#### Electric gold and silver casting melting furnace with capacity 1kg,smelting machine

#### Features:

- 1. Electromagnetic stirring will help keeping the temperature stable, reducing impurities.
- 2. Easy to install and operate, no need to make foundation or any civil work.
- 3. Super small size and portable, occupies less than 1.0 square meters.
- 4. Power saving and environmental protection.
- 5. Using crucible: No need to make lining by refractory material as the normal induction furnace.
- 6. Easy to change and melt different materials.

- 1. Power Condition: 380V. The voltage needs to keep stable or a voltage stabilizer is needed to to keep long life cycle.
- 2. Cooling Water Supply: The cold water shouldn't stop any time, temperature needs to be cool, water needs to be clean.
- 3. Cooling Tower: It is better to assemble with a cooling tower if the furnace is continuous working, if not, a cooling tank is applicable.
- 4. Crucible Reliability: The crucible is normally to be replaced every 60 loads.