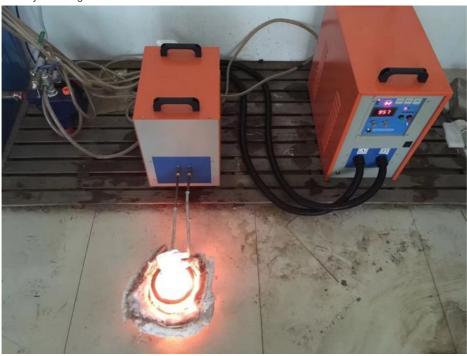

#### Electric gold and silver casting melting furnace with capacity 1kg,smelting machine

#### Features:

- 1. Electromagnetic stirring will help keeping the temperature stable, reducing impurities.
- 2. Easy to install and operate, no need to make foundation or any civil work.
- 3. Super small size and portable, occupies less than 1.0 square meters.
- 4. Power saving and environmental protection.
- 5. Using crucible: No need to make lining by refractory material as the normal induction furnace.
- 6. Easy to change and melt different materials.

- 1. Power Condition: 380V. The voltage needs to keep stable or a voltage stabilizer is needed to to keep long life cycle.
- 2. Cooling Water Supply: The cold water shouldn't stop any time, temperature needs to be cool, water needs to be clean.
- 3. Cooling Tower: It is better to assemble with a cooling tower if the furnace is continuous working, if not, a cooling tank is applicable.
- 4. Crucible Reliability: The crucible is normally to be replaced every 60 loads.