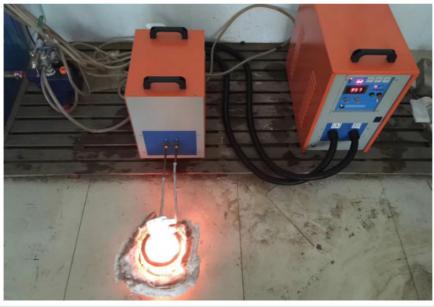

#### Electric gold and silver casting melting furnace with capacity 1kg,smelting machine

#### Features:

- 1. Electromagnetic stirring will help keeping the temperature stable, reducing impurities.
- 2. Easy to install and operate, no need to make foundation or any civil work.
- 3. Super small size and portable, occupies less than 1.0 square meters.
- 4. Power saving and environmental protection.
- 5. Using crucible: No need to make lining by refractory material as the normal induction furnace.
- 6. Easy to change and melt different materials.

- 1. Power Condition: 380V. The voltage needs to keep stable or a voltage stabilizer is needed to to keep long life cycle.
- 2. Cooling Water Supply: The cold water shouldn't stop any time, temperature needs to be cool, water needs to be clean.
- 3. Cooling Tower: It is better to assemble with a cooling tower if the furnace is continuous working, if not, a cooling tank is applicable.
- 4. Crucible Reliability: The crucible is normally to be replaced every 60 loads.