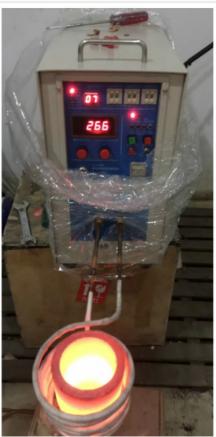

#### Electric gold and silver casting melting furnace with capacity 1kg,smelting machine

Small gold melting furnace

Gold melting furnace is suitable for melting: platinum, palladium gold, gold, silver, copper, steel, gold powder, sand, silver powder, silver mud, tin slag, stainless steel, aluminum and other high melting point metals for melting.

- 2. Single melting metal amount 1-2KG, single melting time 1-3 minutes.
- 3. The highest furnace temperature can reach 1500-2000 degrees.

#### **Working principle**

High-frequency and high-current flows into a heating coil(usually made of copper tube) that is wound into a ring or other shape, thereby generating a strong magnetic flux with a momentary change in the coil, and placing a heated object such as metal in the coil. The magnetic flux will penetrate the entire heated object. In the direction of the opposite direction of the heating current inside the heated object, a large eddy current will be generated. Due to the resistance of the heated object, a lot of heat will be generated. The temperature of the object itself rises rapidly, reaching the purpose of heating or smelting. To protect the machine body from being overheated, a water pump is needed to ensure the water recycling to cool the machine and prolong its working life.