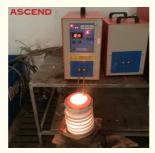

# More Images

#### Electric gold and silver casting melting furnace with capacity 1kg,smelting machine

Small gold melting furnace

Gold melting furnace is suitable for melting: platinum, palladium gold, gold, silver, copper, steel, gold powder, sand, silver powder, silver mud, tin slag, stainless steel, aluminum and other high melting point metals for melting.

- 2. Single melting metal amount 1-2KG, single melting time 1-3 minutes.
- 3. The highest furnace temperature can reach 1500-2000 degrees.

#### **Working principle**

High-frequency and high-current flows into a heating coil(usually made of copper tube) that is wound into a ring or other shape, thereby generating a strong magnetic flux with a momentary change in the coil, and placing a heated object such as metal in the coil. The magnetic flux will penetrate the entire heated object. In the direction of the opposite direction of the heating current inside the heated object, a large eddy current will be generated. Due to the resistance of the heated object, a lot of heat will be generated. The temperature of the object itself rises rapidly, reaching the purpose of heating or smelting. To protect the machine body from being overheated, a water pump is needed to ensure the water recycling to cool the machine and prolong its working life.