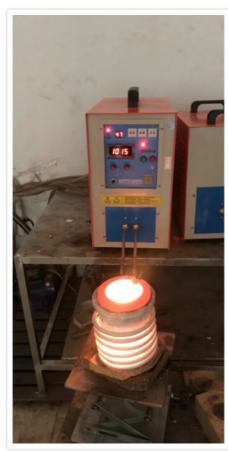

#### Electric gold and silver casting melting furnace with capacity 1kg,smelting machine

Small gold melting furnace

Gold melting furnace is suitable for melting: platinum, palladium gold, gold, silver, copper, steel, gold powder, sand, silver powder, silver mud, tin slag, stainless steel, aluminum and other high melting point metals for melting.

- 2. Single melting metal amount 1-2KG, single melting time 1-3 minutes.
- 3. The highest furnace temperature can reach 1500-2000 degrees.

#### **Working principle**

High-frequency and high-current flows into a heating coil(usually made of copper tube) that is wound into a ring or other shape, thereby generating a strong magnetic flux with a momentary change in the coil, and placing a heated object such as metal in the coil. The magnetic flux will penetrate the entire heated object. In the direction of the opposite direction of the heating current inside the heated object, a large eddy current will be generated. Due to the resistance of the heated object, a lot of heat will be generated. The temperature of the object itself rises rapidly, reaching the purpose of heating or smelting. To protect the machine body from being overheated, a water pump is needed to ensure the water recycling to cool the machine and prolong its working life.