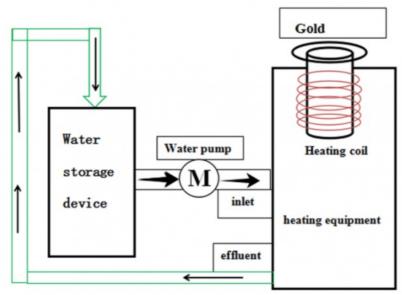

#### **Working principle**

High-frequency and high-current flows into a heating coil(usually made of copper tube) that is wound into a ring or other shape, thereby generating a strong magnetic flux with a momentary change in the coil, and placing a heated object such as metal in the coil. The magnetic flux will penetrate the entire heated object. In the direction of the opposite direction of the heating current inside the heated object, a large eddy current will be generated. Due to the resistance of the heated object, a lot of heat will be generated. The temperature of the object itself rises rapidly, reaching the purpose of heating or smelting. To protect the machine body from being overheated, a water pump is needed to ensure the water recycling to cool the machine and prolong its working life.