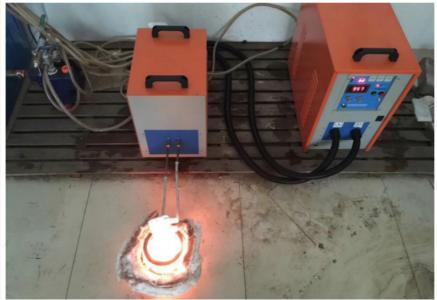

#### Electric gold and silver casting melting furnace with capacity 1kg,smelting machine

Small gold melting furnace

Gold melting furnace is suitable for melting: platinum, palladium gold, gold, silver, copper, steel, gold powder, sand, silver powder, silver mud, tin slag, stainless steel, aluminum and other high melting point metals for melting.

- 2. Single melting metal amount 1-2KG, single melting time 1-3 minutes.
- 3. The highest furnace temperature can reach 1500-2000 degrees.

#### **Working principle**

High-frequency and high-current flows into a heating coil(usually made of copper tube) that is wound into a ring or other shape, thereby generating a strong magnetic flux with a momentary change in the coil, and placing a heated object such as metal in the coil. The magnetic flux will penetrate the entire heated object. In the direction of the opposite direction of the heating current inside the heated object, a large eddy current will be generated. Due to the resistance of the heated object, a lot of heat will be generated. The temperature of the object itself rises rapidly, reaching the purpose of heating or smelting. To protect the machine body from being overheated, a water pump is needed to ensure the water recycling to cool the machine and prolong its working life.