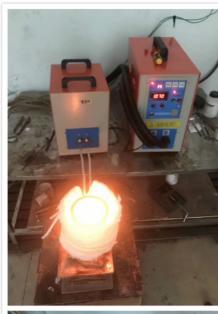

#### Electric gold and silver casting melting furnace with capacity 1kg,smelting machine

Small gold melting furnace

Gold melting furnace is suitable for melting: platinum, palladium gold, gold, silver, copper, steel, gold powder, sand, silver powder, silver mud, tin slag, stainless steel, aluminum and other high melting point metals for melting.

- 2. Single melting metal amount 1-2KG, single melting time 1-3 minutes.
- 3. The highest furnace temperature can reach 1500-2000 degrees.