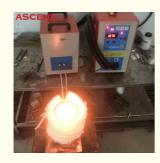

# More Images

#### Electric gold and silver casting melting furnace with capacity 1kg,smelting machine

Small gold melting furnace

Gold melting furnace is suitable for melting: platinum, palladium gold, gold, silver, copper, steel, gold powder, sand, silver powder, silver mud, tin slag, stainless steel, aluminum and other high melting point metals for melting.

- 2. Single melting metal amount 1-2KG, single melting time 1-3 minutes.
- 3. The highest furnace temperature can reach 1500-2000 degrees.

#### **Working principle**

High-frequency and high-current flows into a heating coil(usually made of copper tube) that is wound into a ring or other shape, thereby generating a strong magnetic flux with a momentary change in the coil, and placing a heated object such as metal in the coil. The magnetic flux will penetrate the entire heated object. In the direction of the opposite direction of the heating current inside the heated object, a large eddy current will be generated. Due to the resistance of the heated object, a lot of heat will be generated. The temperature of the object itself rises rapidly, reaching the purpose of heating or smelting. To protect the machine body from being overheated, a water pump is needed to ensure the water recycling to cool the machine and prolong its working life.