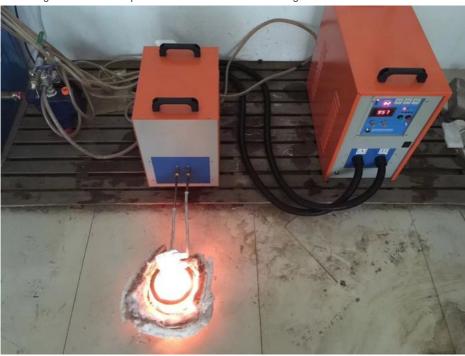

#### Electric gold and silver casting melting furnace with capacity 1kg,smelting machine

Small gold melting furnace

Gold melting furnace is suitable for melting: platinum, palladium gold, gold, silver, copper, steel, gold powder, sand, silver powder, silver mud, tin slag, stainless steel, aluminum and other high melting point metals for melting.

- 2. Single melting metal amount 1-2KG, single melting time 1-3 minutes.
- 3. The highest furnace temperature can reach 1500-2000 degrees.

#### **Working principle**

High-frequency and high-current flows into a heating coil(usually made of copper tube) that is wound into a ring or other shape, thereby generating a strong magnetic flux with a momentary change in the coil, and placing a heated object such as metal in the coil. The magnetic flux will penetrate the entire heated object. In the direction of the opposite direction of the heating current inside the heated object, a large eddy current will be generated. Due to the resistance of the heated object, a lot of heat will be generated. The temperature of the object itself rises rapidly, reaching the purpose of heating or smelting. To protect the machine body from being overheated, a water pump is needed to ensure the water recycling to cool the machine and prolong its working life.