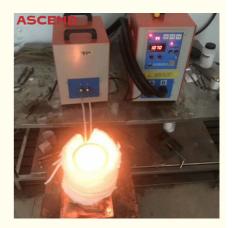

# More Images

#### Electric gold and silver casting melting furnace with capacity 1kg,smelting machine

Small gold melting furnace

Gold melting furnace is suitable for melting: platinum, palladium gold, gold, silver, copper, steel, gold powder, sand, silver powder, silver mud, tin slag, stainless steel, aluminum and other high melting point metals for melting.

- 2. Single melting metal amount 1-2KG, single melting time 1-3 minutes.
- 3. The highest furnace temperature can reach 1500-2000 degrees.

#### **Working principle**

High-frequency and high-current flows into a heating coil(usually made of copper tube) that is wound into a ring or other shape, thereby generating a strong magnetic flux with a momentary change in the coil, and placing a heated object such as metal in the coil. The magnetic flux will penetrate the entire heated object. In the direction of the opposite direction of the heating current inside the heated object, a large eddy current will be generated. Due to the resistance of the heated object, a lot of heat will be generated. The temperature of the object itself rises rapidly, reaching the purpose of heating or smelting. To protect the machine body from being overheated, a water pump is needed to ensure the water recycling to cool the machine and prolong its working life.