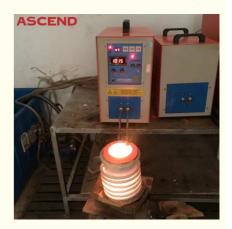

# More Images

#### Electric gold and silver casting melting furnace with capacity 1kg,smelting machine

Small gold melting furnace

Gold melting furnace is suitable for melting: platinum, palladium gold, gold, silver, copper, steel, gold powder, sand, silver powder, silver mud, tin slag, stainless steel, aluminum and other high melting point metals for melting.

- 2. Single melting metal amount 1-2KG, single melting time 1-3 minutes.
- 3. The highest furnace temperature can reach 1500-2000 degrees.

#### **Working principle**

High-frequency and high-current flows into a heating coil(usually made of copper tube) that is wound into a ring or other shape, thereby generating a strong magnetic flux with a momentary change in the coil, and placing a heated object such as metal in the coil. The magnetic flux will penetrate the entire heated object. In the direction of the opposite direction of the heating current inside the heated object, a large eddy current will be generated. Due to the resistance of the heated object, a lot of heat will be generated. The temperature of the object itself rises rapidly, reaching the purpose of heating or smelting. To protect the machine body from being overheated, a water pump is needed to ensure the water recycling to cool the machine and prolong its working life.