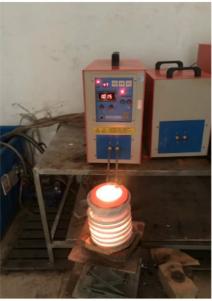

#### Electric gold and silver casting melting furnace with capacity 1kg,smelting machine

Small gold melting furnace

Gold melting furnace is suitable for melting: platinum, palladium gold, gold, silver, copper, steel, gold powder, sand, silver powder, silver mud, tin slag, stainless steel, aluminum and other high melting point metals for melting.

- 2. Single melting metal amount 1-2KG, single melting time 1-3 minutes.
- 3. The highest furnace temperature can reach 1500-2000 degrees.