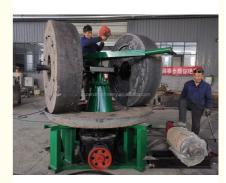

## Product Description

wet pan mill is our main production , the rollers and ring use new materil (alloy steel) can last longer time than old material, the pan use Q235 steel , thickness 5.5mm, normally thickness is 3.5mm, the motor is china famous brand or siemens brand , according to customers need. the parts of reducer are high quality and famous brand . usually we load wet pan mill by container , ship to different ports by sea.we have a good experience after -sale service team , can 24 hours on line to solve the customers' problem, we are manufacture of minin equipment , stay in this area about for many years , we have design and technical teams, can give good service to customers .welcome to our company for business talk .

# Main Features of Wet Pan Mill

1. The normal operation of the mill, before they start feeding.

2.this machine prohibit strip start, the outage at boot time, you must first clean up the residual ore in the middle of the milled slot and then start.