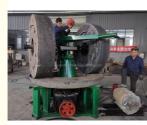

## Product Description

wet pan mill is our main production , the rollers and ring use new materil (alloy steel) can last longer time than old material, the pan use Q235 steel , thickness 5.5mm, normally thickness is 3.5mm, the motor is china famous brand or siemens brand , according to customers need. the parts of reducer are high quality and famous brand . usually we load wet pan mill by container , ship to different ports by sea.we have a good experience after -sale service team , can 24 hours on line to solve the customers' problem, we are manufacture of minin equipment , stay in this area about for many years , we have design and technical teams, can give good service to customers .welcome to our company for business talk .

# Main Features of Wet Pan Mill

1. The normal operation of the mill, before they start feeding.

2.this machine prohibit strip start, the outage at boot time, you must first clean up the residual ore in the middle of the milled slot and then start.