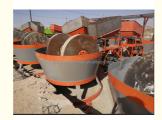

## Product Description

wet pan mill is our main production , the rollers and ring use new materil (alloy steel) can last longer time than old material, the pan use Q235 steel , thickness 5.5mm, normally thickness is 3.5mm, the motor is china famous brand or siemens brand , according to customers need. the parts of reducer are high quality and famous brand . usually we load wet pan mill by container , ship to different ports by sea.we have a good experience after -sale service team , can 24 hours on line to solve the customers' problem, we are manufacture of minin equipment , stay in this area about for many years , we have design and technical teams, can give good service to customers .welcome to our company for business talk .

# Main Features of Wet Pan Mill

1. The normal operation of the mill, before they start feeding.

2.this machine prohibit strip start, the outage at boot time, you must first clean up the residual ore in the middle of the milled slot and then start.