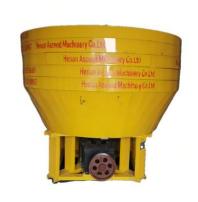

China

### 1500 Mining equipment Gold Mine Wet Pan Mill Gold Grinding Mining equipment

### **Basic Information**

- Place of Origin:
- Brand Name:
- Certification:
- Model Number:
- Minimum Order Quantity:
- Price:

Our Product Introduction

for more products please visit us on mining-crushermachine.com

- · Packaging Details:
- Delivery Time:
- Payment Terms:
- Supply Ability:



• Feeding Size:

**Product Specification** 

- Advantages:
- Application:
- Grinding Material:
- Keywords:
- Motor Type:
- Warranty:

- Requiremend **High Productivity**
- Iron Ore ,metal Materials
- 200+ Materials
- Wet Pan Grinding Mill
- AC Motor
- 12 Months



### More Images









## Product Description

wet pan mill is our main production , the rollers and ring use new materil (alloy steel) can last longer time than old material, the pan use Q235 steel , thickness 5.5mm, normally thickness is 3.5mm, the motor is china famous brand or siemens brand , according to customers need. the parts of reducer are high quality and famous brand . usually we load wet pan mill by container , ship to different ports by sea.we have a good experience after -sale service team , can 24 hours on line to solve the customers' problem, we are manufacture of minin equipment , stay in this area about for many years , we have design and technical teams, can give good service to customers .welcome to our company for business talk .

#### .jpg 111.jpg

## Working Principle

1.should be unifo