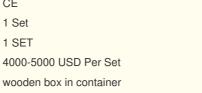

# **Product Description**

Wet pan mill is the best equipment to replace ball mill. because it have small investment, high output, low production cost, good efficiency and easy installation. And the machine is the ideal beneficiation equipment for small and medium-sized enterprise. Wet pan mill is mainly used to process the gold, silver, lead, zinc, iron, molybdenum, copper, antimony. The wet pan mill is named by the diameter of roller.  $\Phi1300, \Phi1350, \Phi1400, \Phi1500, \Phi1600$  is suitable for selection of iron ore, molybdenum ore ,lead ore ,zinc ore, antimony ore and so on.  $\Phi$  850,  $\Phi$  900,  $\Phi$  1000,  $\Phi$  1100,  $\Phi$  1200 is suitable for selection of gold ore. Above all, 1200a type is the most popular and widely use.

# Working Principle

Main parts of wet pan mill (tahona) are frame, basin, grinding roller, grinding base, speed reducers, motor and etc. Firstly, motor transmits power to speed reducer, then center driving shaft transmits into horizontal shaft, finally grinding roller will move counterclockwise and material will be ground into fine particle in the wet pan mill (tahona).

# Main Features of Wet Pan Mill

It has the features of low investment, low consumption, high production capacity, high efficiency, easy installation and maintenance.

The grinding wheels and grinding base are made of high manganese steel. They are very hard and rigid, thus using life doubled.