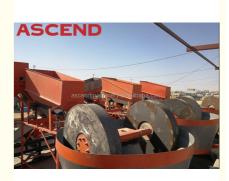

# Working Principle

Main parts of wet pan mill (tahona) are frame, basin, grinding roller, grinding base, speed reducers, motor and etc. Firstly, motor transmits power to speed reducer, then center driving shaft transmits into horizontal shaft, finally grinding roller will move counterclockwise and material will be ground into fine particle in the wet pan mill (tahona).

# Main Features of Wet Pan Mill

It has the features of low investment, low consumption, high production capacity, high efficiency, easy installation and maintenance.

The grinding wheels and grinding base are made of high manganese steel. They are very hard and rigid, thus using life doubled.