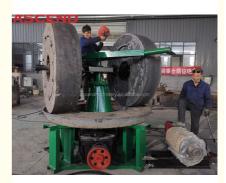

# **Product Description**

Wet pan mill is the best equipment to replace ball mill. because it have small investment, high output, low production cost, good efficiency and easy installation. And the machine is the ideal beneficiation equipment for small and medium-sized enterprise. Wet pan mill is mainly used to process the gold, silver, lead, zinc, iron, molybdenum, copper, antimony. The wet pan mill is named by the diameter of roller.  $\Phi1300, \Phi1350, \Phi1400, \Phi1500, \Phi1600$  is suitable for selection of iron ore, molybdenum ore ,lead ore ,zinc ore, antimony ore and so on.  $\Phi$  850,  $\Phi$  900,  $\Phi$  1000,  $\Phi$  1100,  $\Phi$  1200 is suitable for selection of gold ore. Above all, 1200a type is the most popular and widely use.

# Working Principle

Main parts of wet pan mill (tahona) are frame, basin, grinding roller, grinding base, speed reducers, motor and etc. Firstly, motor transmits power to speed reducer, then center driving shaft transmits into horizontal shaft, finally grinding roller will move counterclockwise and material will be ground into fine particle in the wet pan mill (tahona).

# Main Features of Wet Pan Mill

It has the features of low investment, low consumption, high production capacity, high efficiency, easy installation and maintenance.

The grinding wheels and grinding base are made of high manganese steel. They are very hard and rigid, thus using life doubled.