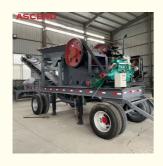

# Concrete Crusher With Vibrating Screen Mobile PE 200x300 400x600 Quartz Coal Jaw Crushing Plant

# Product Description

Mobile jaw crusher is a new type of stone crushing equipment. It integrates feeding machine, stone crusher, screening equipment, effectively solving on-site infrastructure problems. As a primary machine in the construction field, it is mainly used for metallurgy, chemical industry, construction materials, and other frequently transported materials. It can be divided into wheeled and trailer type.

# **Product Specification**

Name: Mobile Jaw Crusher Plant

• Warranty: One Year

Spare Parts Supply: Lifelong Provide
 After-sales Service Provided: Field Installation

Capacity: 0-20 TPHColor: Customizable