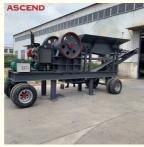

# Concrete Crusher With Vibrating Screen Mobile PE 200x300 400x600 Quartz Coal Jaw Crushing Plant

# Product Description

Mobile jaw crusher is a new type of stone crushing equipment. It integrates feeding machine, stone crusher, screening equipment, effectively solving on-site infrastructure problems. As a primary machine in the construction field, it is mainly used for metallurgy, chemical industry, construction materials, and other frequently transported materials. It can be divided into wheeled and trailer type.

# **Product Specification**

Name: Mobile Jaw Crusher Plant

• Warranty: One Year

Spare Parts Supply: Lifelong Provide
 After-sales Service Provided: Field Installation

Capacity: 0-20 TPHColor: Customizable