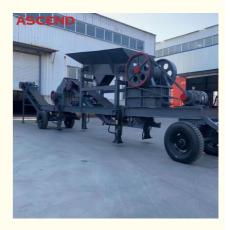

# Concrete Crusher With Vibrating Screen Mobile PE 200x300 400x600 Quartz Coal Jaw Crushing Plant

# Product Description

Mobile jaw crusher is a new type of stone crushing equipment. It integrates feeding machine, stone crusher, screening equipment, effectively solving on-site infrastructure problems. As a primary machine in the construction field, it is mainly used for metallurgy, chemical industry, construction materials, and other frequently transported materials. It can be divided into wheeled and trailer type.

# **Product Specification**

Name: Mobile Jaw Crusher Plant

• Warranty: One Year

Spare Parts Supply: Lifelong Provide
 After-sales Service Provided: Field Installation

Capacity: 0-20 TPHColor: Customizable