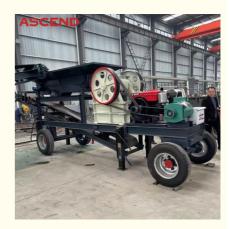

# Concrete Crusher With Vibrating Screen Mobile PE 200x300 400x600 Quartz Coal Jaw Crushing Plant

# Product Description

Mobile jaw crusher is a new type of stone crushing equipment. It integrates feeding machine, stone crusher, screening equipment, effectively solving on-site infrastructure problems. As a primary machine in the construction field, it is mainly used for metallurgy, chemical industry, construction materials, and other frequently transported materials. It can be divided into wheeled and trailer type.

# **Product Specification**

Name: Mobile Jaw Crusher Plant

• Warranty: One Year

Spare Parts Supply: Lifelong Provide
 After-sales Service Provided: Field Installation

Capacity: 0-20 TPHColor: Customizable