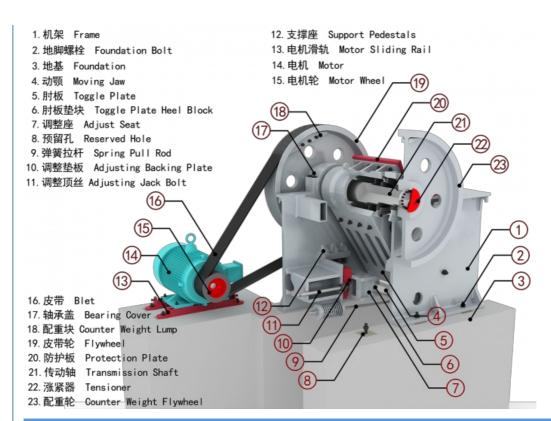

s. As a primary machine in the construction field, it is mainly used for metallurgy, chemical industry, construction materials, and other frequently transported materials. It can be divided into wheeled and trailer type.



#### **Performance Characteristics**

- 1.Jaw plate: High manganese steel, high resistance to wear;
- 2.Structure:Whole welding,firm and durable;
- 3.Bearing:Self-aligning bearings,strong stability;
- 4. Control bolt: Adjustable discharge size.

# Detailed Images

## **Spare Parts**

## Working Principle

According to the requirements of different crushing processes, it can be divided into "first crushing and then screening" or "first screening and then crushing" process. It can also be combined into coarse, medium and fine screening systems according to actual needs.



# Specifications

| Model       | Feed openning size(mm) | Max feeding size(mm) | Discharge range(mm) | Capacity<br>(t/h) | Power (kw) | Weight (t) |
|-------------|------------------------|----------------------|---------------------|-------------------|------------|------------|
| PE150x250   | 150x250                | 125                  | 10-40               | 1-3               | 5.5        | 0.7        |
| PE250x400   | 250x400                | 210                  | 20-60               | 10-20             | 15         | 2.8        |
| PE400x600   | 400x600                | 340                  | 40-100              | 30-50             | 30         | 7          |
| PE500x750   | 500x750                | 425                  | 50-180              | 35-80             | 55         | 1