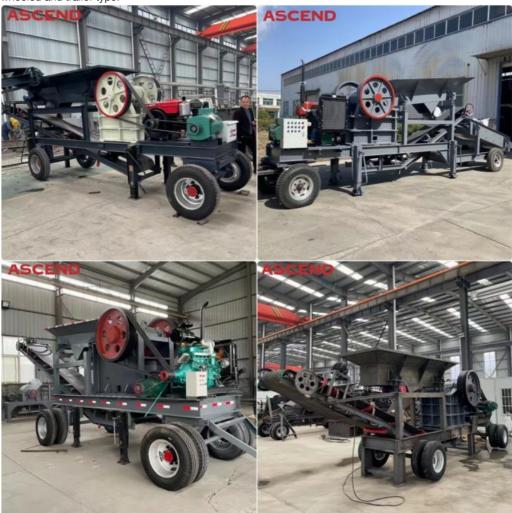

## More Images

# Product Description

Mobile jaw crusher is a new type of stone crushing equipment. It integrates feeding machine, stone crusher, screening equipment, effectively solving on-site infrastructure problems. As a primary machine in the construction field, it is mainly used for metallurgy, chemical industry, construction materials, and other frequently transported materials. It can be divided into wheeled and trailer type.