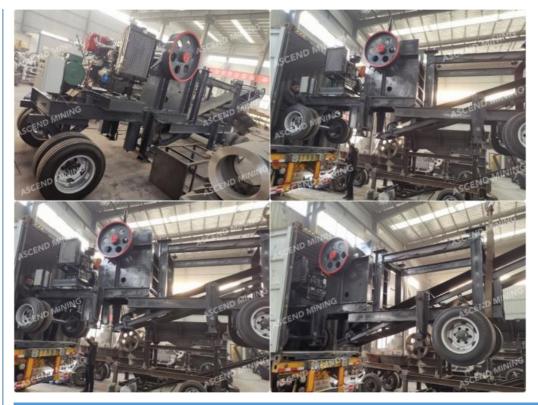

| 750                  | 95-165              | 220-350           | 160        | 52         |
| PE1200x1500 | 1200x1500              | 1020                 | 150-350             | 400-800           | 220        | 100        |
| PE150x750   | 150x750                | 120                  | 18-48               | 10-25             | 15         | 3.8        |
| PE250x750   | 250x750                | 210                  | 15-60               | 15-35             | 30         | 6.5        |
| PE250x1000  | 250x1000               | 210                  | 15-60               | 16-52             | 37         | 7          |
| PE250x1200  | 250x1200               | 210                  | 15-60               | 20-60             | 45         | 9.7        |

# Working Sites

# Packing&Delivery



# Company Profile

Henan Ascend Machinery & Equipment Co., Ltd. was established in 2005 and it is located in the high-tech zone of Zhengzhou City, Henan Province. As a technology driven mining equipment company, it is committed to the R&D, production, sales and after-sales service of mining machinery and equipment.

The company's main products are crushers, grinding mill equipment, mineral beneficiation equipment, rotary dryer and crusher & grinding mill spare parts. In addition to the Chinese domestic market, Ascend machinery expands its business in more than 160 countries and regions.

## **Our Workshop**

#### FAQ

#### Q1. Are you factory or trading company?

We are factory specialized in manufacturing stone crushers, grinding mills, beneficiation equipments and other mining equipmen