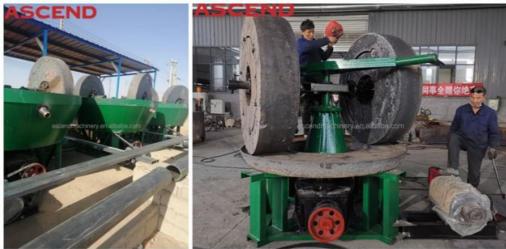

### Product Description

Wet pan mill also called gold round mill, it is versatile ore grinding equipment not only for grinding the minerals but also for gold amalgam. It is a best replacement for medium-small capacity ball mill, owing to the excellent performance for wet crushing, small investment and high output.

# Working Principle

Wet pan mill adopts the working mode of the wheel-type grinding: firstly, the electric motor drives the power to the speed reducer, and the torque is transmitted to the upper horizontal shaft through the large vertical shaft driven by the speed reducer. Then, the tie rods installed at both ends of the horizontal axis are transmitted to the grinding wheel, so that the grinding wheel generates driving force, and the counterclockwise rotation motion is performed along the horizontal direction of the horizontal axis. The working wheel can not only revolve around the large vertical axis of the wet mill, but also rotate around the central axis of the roller, and the grinding disc is fixed. The added ore material is subjected to the pressing force from the weight of the drum itself in the mill. When the roller rotates and rotates, the huge friction generated by the grinding disc is completely crushed after repeated extrusion, smashing and grinding.

# Main Features of Wet Pan Mill

It has the features of low investment, low consumption, high production capacity, high efficiency, easy installation and maintenance.

The grinding wheels and grinding base are made of high manganese steel. They are very hard and rigid, thus using life doubled.

It is widely applied to the grinding and beneficiation of all kinds of metal minerals, non-metal minerals, rare metal and other materials. Such as gold, silver, lead, zinc, molybdenum, iron, copper, antimony, tungsten, tin and so on.