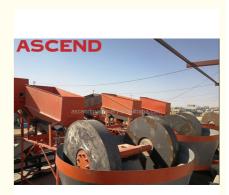

# Working Principle

Wet pan mill adopts the working mode of the wheel-type grinding: firstly, the electric motor drives the power to the speed reducer, and the torque is transmitted to the upper horizontal shaft through the large vertical shaft driven by the speed reducer. Then, the tie rods installed at both ends of the horizontal axis are transmitted to the grinding wheel, so that the grinding wheel generates driving force, and the counterclockwise rotation motion is performed along the horizontal direction of the horizontal axis. The working wheel can not only revolve around the large vertical axis of the wet mill, but also rotate around the central axis of the roller, and the grinding disc is fixed. The added ore material is subjected to the pressing force from the weight of the drum itself in the mill. When the roller rotates and rotates, the huge friction generated by the grinding disc is completely crushed after repeated extrusion, smashing and grinding.

# Main Features of Wet Pan Mill

It has the features of low investment, low consumption, high production capacity, high efficiency, easy installation and maintenance.

The grinding wheels and grinding base are made of high manganese steel. They are very hard and rigid, thus using life doubled.