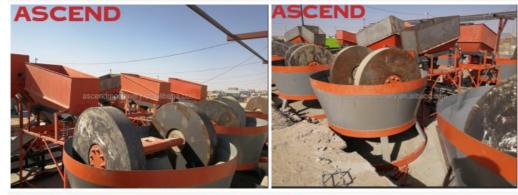

### Product Description

Wet pan mill also called gold round mill, it is versatile ore grinding equipment not only for grinding the minerals but also for gold amalgam. It is a best replacement for medium-small capacity ball mill, owing to the excellent performance for wet crushing, small investment and high output.

# Working Principle

Wet pan mill adopts the working mode of the wheel-type grinding: firstly, the electric motor drives the power to the speed reducer, and the torque is transmitted to the upper horizontal shaft through the large vertical shaft driven by the speed reducer. Then, the tie rods installed at both ends of the horizontal axis are transmitted to the grinding wheel, so that the grinding wheel generates driving force, and the counterclockwise rotation motion is performed along the horizontal direction of the horizontal axis. The working wheel can not only revolve around the large vertical axis of the wet mill, but also rotate around the central axis of the roller, and the grinding disc is fixed. The added ore material is subjected to the pressing force from the weight of the drum itself in the mill. When the roller rotates and rotates, the huge friction generated by the grinding disc is completely crushed after repeated extrusion, smashing and grinding.

# Main Features of Wet Pan Mill

It has the features of low investment, low consumption, high production capacity, high efficiency, easy installation and maintenance.

The grinding wheels and grinding base are made of high manganese steel. They are very hard and rigid, thus using life doubled.

It is widely applied to the grinding and beneficiation of all kinds of metal minerals, non-metal minerals, rare metal and other materials. Such as gold, silver, lead, zinc, molybdenum, iron, copper, antimony, tungsten, tin and so on.