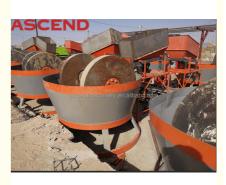

# Working Principle

Wet pan mill adopts the working mode of the wheel-type grinding: firstly, the electric motor drives the power to the speed reducer, and the torque is transmitted to the upper horizontal shaft through the large vertical shaft driven by the speed reducer. Then, the tie rods installed at both ends of the horizontal axis are transmitted to the grinding wheel, so that the grinding wheel generates driving force, and the counterclockwise rotation motion is performed along the horizontal direction of the horizontal axis. The working wheel can not only revolve around the large vertical axis of the wet mill, but also rotate around the central axis of the roller, and the grinding disc is fixed. The added ore material is subjected to the pressing force from the weight of the drum itself in the mill. When the roller rotates and rotates, the huge friction generated by the grinding disc is completely crushed after repeated extrusion, smashing and grinding.

# Main Features of Wet Pan Mill

It has the features of low investment, low consumption, high production capacity, high efficiency, easy installation and maintenance.

The grinding wheels and grinding base are made of high manganese steel. They are very hard and rigid, thus using life doubled.