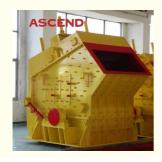

# Impact Crusher Blow Bars Granite Hard Rock PF0807 Industrial Mining **Machinery**

### **Basic Information**

. Place of Origin: Zhengzhou, China

Brand Name: **ASCEND** ISO9001, CE · Certification: PF-0807 Model Number: • Minimum Order Quantity: 1 set • Price: negotiable

· Packaging Details: Large part is non-packed but rustproof and

moisture proof then wrapped by plastic sheeting before delivery. The small parts are

packed into wooden box.

• Delivery Time: 10-20 working days

• Payment Terms: L/C, T/T, Western Union, MoneyGram

· Supply Ability: 20-50 sets per month



## **Product Specification**

Condition: New

Based On The Model . Weight:

• Warranty: One Year • Type: Impact Crusher Various · Capacity(t/h):

AC Motor • Motor Type:



## More Images





### **Product Description**

Impact Mill Rock Crushing Used Impact Crusher Second Equipment 50-120 Ton Per Hour Capacity

## Product Description

Crusher is crushing machinery in more than 50% of the content of the total high capacity and larger than three millimeters of particles. The crusher is widely used in many sectors of mining, smelting, building material, highway, railway, water conservancy and chemical industry.



## Advantages of Impact Crusher

- a. Even crushing function of multi-cavities which is suitable to crush hard material.
- b. Reasonable design of leveling plate making the finished material finer and cubic-shaped without internal cracks
- c. Low and big feed opening make the production line easy to arrange and increase the size of feeding material.
- d. Hydraulic s