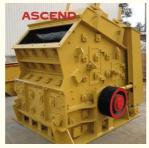

# Impact Crusher Blow Bars Granite Hard Rock PF0807 Industrial Mining **Machinery**

### **Basic Information**

. Place of Origin: Zhengzhou, China

Brand Name: **ASCEND** ISO9001, CE · Certification: PF-0807 Model Number: • Minimum Order Quantity: 1 set • Price: negotiable

· Packaging Details: Large part is non-packed but rustproof and

moisture proof then wrapped by plastic sheeting before delivery. The small parts are

packed into wooden box.

• Delivery Time: 10-20 working days

• Payment Terms: L/C, T/T, Western Union, MoneyGram

· Supply Ability: 20-50 sets per month



## **Product Specification**

Condition: New

Based On The Model . Weight:

• Warranty: One Year • Type: Impact Crusher Various · Capacity(t/h):

AC Motor • Motor Type:



## More Images





### **Product Description**

Impact Mill Rock Crushing Used Impact Crusher Second Equipment 50-120 Ton Per Hour Capacity

## Product Description

Crusher is crushing machinery in more than 50% of the content of the total high capacity and larger than three millimeters of particles. The crusher is widely used in many sectors of mining, smelting, building material, highway, railway, water conservancy and chemical industry.



## Advantages of Impact Crusher

- a. Even crushing function of multi-cavities which is suitable to crush hard material.
- b. Reasonable design of leveling plate making the finished material finer and cubic-shaped without internal cracks
- c. Low and big feed opening make the production line easy to arrange and increase the size of feeding material.
- d. Hydraulic sta