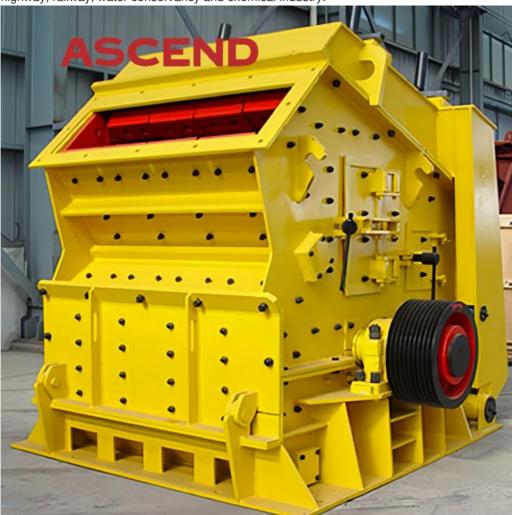

### **Product Description**

Impact Mill Rock Crushing Used Impact Crusher Second Equipment 50-120 Ton Per Hour Capacity

## Product Description

Crusher is crushing machinery in more than 50% of the content of the total high capacity and larger than three millimeters of particles. The crusher is widely used in many sectors of mining, smelting, building material, highway, railway, water conservancy and chemical industry.

## Advantages of Impact Crusher

- a. Even crushing function of multi-cavities which is suitable to crush hard material.
- b. Reasonable design of leveling plate making the finished material finer and cubic-shaped without internal cracks
- c. Low and big feed opening make the production line easy to arrange and increase the size of feeding material.
- d. Hydraulic start-up which is convenient for maintenance and replacement of wear-parts.
- e. New anti-abrasive material which prolong service life of impact hammer, impact plate and liner.

### Working Principle

A crushing machine that uses impact energy to crush materials. When working, the motor drives the rotor to rotate at high speed. When the material enters the plate hammer, it is crushed by the high speed impact of the plate hammer, and the crushed material is thrown to the counter plate installed above the rotor along the tangential direction and crushed again, and then bounced back from the impact plate to the plate hammer action area and crushed again. This process is repeated until the material is crushed to the desired particle size and

discharged through the discharge port. Adjusting the gap between the counter frame and the rotor can achieve the purpose of changing the particle size and shape of the material.