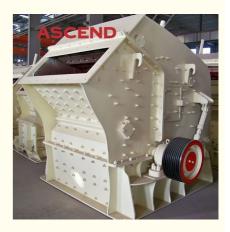

# Impact Crusher Blow Bars Granite Hard Rock PF0807 Industrial Mining **Machinery**

### **Basic Information**

. Place of Origin: Zhengzhou, China

Brand Name: **ASCEND** ISO9001, CE · Certification: PF-0807 Model Number: • Minimum Order Quantity: 1 set • Price: negotiable

· Packaging Details: Large part is non-packed but rustproof and

moisture proof then wrapped by plastic sheeting before delivery. The small parts are

packed into wooden box.

• Delivery Time: 10-20 working days

• Payment Terms: L/C, T/T, Western Union, MoneyGram

· Supply Ability: 20-50 sets per month



## **Product Specification**

Condition: New

Based On The Model . Weight:

• Warranty: One Year • Type: Impact Crusher Various · Capacity(t/h):

AC Motor • Motor Type:



## More Images





### **Product Description**

Impact Mill Rock Crushing Used Impact Crusher Second Equipment 50-120 Ton Per Hour Capacity

## Product Description

Crusher is crushing machinery in more than 50% of the content of the total high capacity and larger than three millimeters of particles. The crusher is widely used in many sectors of mining, smelting, building material, highway, railway, water conservancy and chemical industry.



## Advantages of Impact Crusher

- a. Even crushing function of multi-cavities which is suitable to crush hard material.
- b. Reasonable design of leveling plate making the finished material finer and cubic-shaped without internal cracks
- c. Low and big feed opening make the production line easy to arrange and increase the size of feeding material