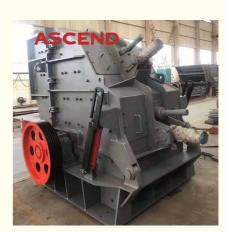

# Impact Crusher Blow Bars Granite Hard Rock PF0807 Industrial Mining **Machinery**

## **Product Specification**

Condition: New

Based On The Model . Weight:

• Warranty: One Year • Type: Impact Crusher Various · Capacity(t/h):

AC Motor • Motor Type: