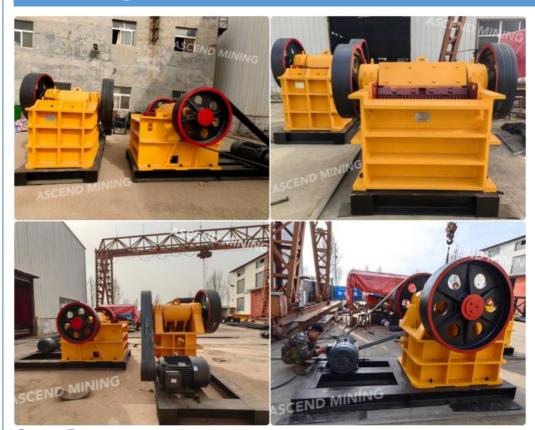

### More Images

#### Gravel Crushed Stone Machines PE 500\*750 600\*900 Stone Jaw Crushing Plant