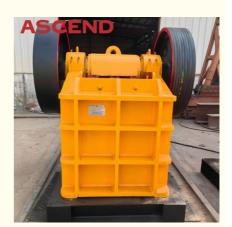

# High Capacity Sand Crusher Jaw Rock Stone Crushing Plant Equipment 200 Ton Per Hour

### **Product Specification**

• Type: Jaw Crusher

Condition: New

Color: Customized
Function: Stone Crushing
Warranty: One Year
After-sales Service Provided: Field Installation

• Capacity(t/h): 70-120

• Spare Parts Supply: Always Available