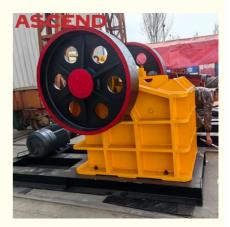

### More Images

#### Gravel Crushed Stone Machines PE 500\*750 600\*900 Stone Jaw Crushing Plant