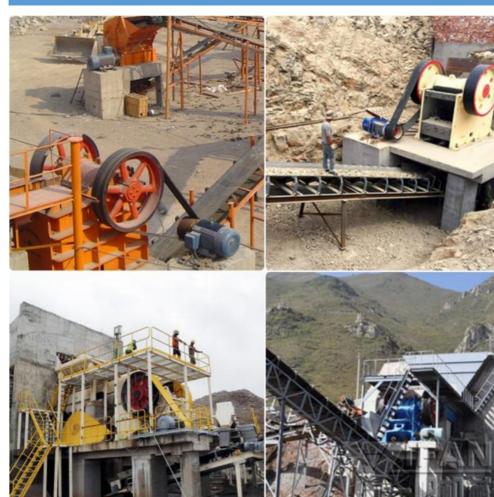

| 500x750       | 425         | 50-180    | 35-80    | 55         | 12         |
| PE600x900   | 600x900       | 500         | 50-180    | 80-150   | 75         | 17         |
| PE750x1060  | 750x1060      | 630         | 80-140    | 110-320  | 90         | 31         |
| PE900x1200  | 900x1200      | 750         | 95-165    | 220-350  | 160        | 52         |
| PE1200x1500 | 1200x1500     | 1020        | 150-350   | 400-800  | 220        | 100        |

| PE150x750  | 150x750  | 120 | 18-48 | 10-25 | 15 | 3.8 |
|------------|----------|-----|-------|-------|----|-----|
| PE250x750  | 250x750  | 210 | 15-60 | 15-35 | 30 | 6.5 |
| PE250x1000 | 250x1000 | 210 | 15-60 | 16-52 | 37 | 7   |
| PE250x1200 | 250x1200 | 210 | 15-60 | 20-60 | 45 | 9.7 |

### Packing&Delivery

### Working Sites



### Company Profile

Henan Ascend Machinery & Equipment Co., Ltd. was established in 2005 and it is located in the high-tech zone of Zhengzhou City, Henan Province. As a technology driven mining equipment company, it is committed to the R&D, production, sales and after-sales service of mining machinery and equipment.

The company's main products are crushers, grinding mill equipment, mineral beneficiation equipment, rotary dryer and crusher & grinding mill spare parts. In addition to the Chinese domestic market, Ascend machinery expands its business in more than 160 countries and regions.

### **Our Workshop**

### FAQ

### Q1. Are you factory or trading company?

We are factory specialized in manufacturing stone crushers, grinding mills, beneficiation equipments and other mining equipme