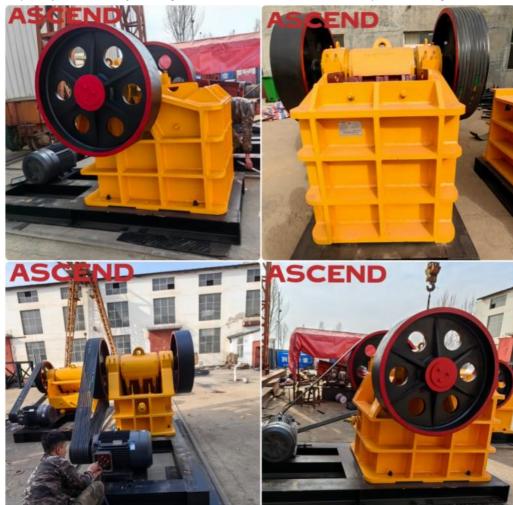

### More Images

#### Gravel Crushed Stone Machines PE 500\*750 600\*900 Stone Jaw Crushing Plant