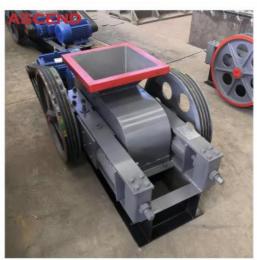

# Two Roller Crusher Mill Machine For Mining Quarry Small Limestone Rock Stone

#### Two Roller Crusher Mill Machine For Mining Quarry Small Limestone Rock Stone

## Detailed Images