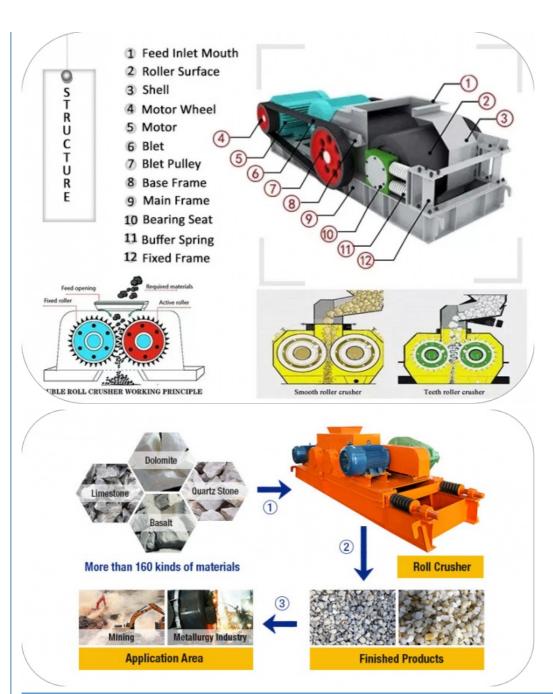

## **Working Principle**

A roll crusher using compression to crush, with two rolls rotating about a shaft, towards the gap between the rolls. The gap between the rolls is set to the size of product desired, with the realization that the largest feed particle can only be 4 times of the gap dimension. The particles are drawn into the gap between the rolls by their rotating motion and a friction angle formed between the rolls and the particle, called the nip angle. The two rolls force the particle between their rotating surface into the ever smaller gap area, and it fractures from the compressive forces presented by the rotating rolls.