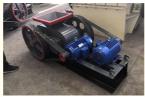

# Two Roller Crusher Mill Machine For Mining Quarry Small Limestone Rock Stone

#### **Basic Information**

Place of Origin: ChinaBrand Name: ASCENDCertification: CE

• Model Number: 2PG400x250 2PG610x400 2PG750x500

• Minimum Order Quantity: 1 set

Price: USD 3000-15000 Per set
Packaging Details: Wooden box or put in container

Delivery Time: 10 working days
Payment Terms: T/T, Western Union
Supply Ability: 20 set per month



### **Product Specification**

• Type: Double Roller Crusher

• Condition: New

Color: Customized
Function: Stone Breaking
Warranty: One Year
After-sales Service Provided: Field Installation

Spare Parts Supply: Anytime

Key Words: Double Roll Crusher



### More Images





#### Two Roller Crusher Mill Machine For Mining Quarry Small Limestone Rock Stone

### **Product Description**

This series roller crusher is a crushing machine researched and manufactured by our company for coarse crushing. The roll crusher is widely used for crushing high hard and medium hard materials in such industrial departments such as metallurgy, building material and refractory.









## **Working Principle**

A roll crusher using compression to crush, with two rolls rotating about a shaft, towards the gap between the rolls. The gap between the rolls is set to the size of product desired, with the realization that the largest feed particle can only be 4 times of the gap dimension. The particles are drawn into the gap between the rolls by their rotating motion and a friction a