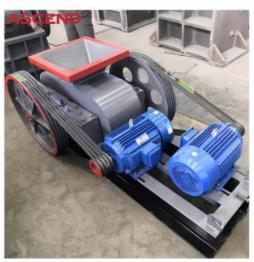

# Two Roller Crusher Mill Machine For Mining Quarry Small Limestone Rock Stone

#### Two Roller Crusher Mill Machine For Mining Quarry Small Limestone Rock Stone

## Detailed Images