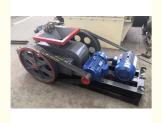

# Two Roller Crusher Mill Machine For Mining Quarry Small Limestone Rock Stone

#### **Basic Information**

Place of Origin: ChinaBrand Name: ASCENDCertification: CE

• Model Number: 2PG400x250 2PG610x400 2PG750x500

• Minimum Order Quantity: 1 set

Price: USD 3000-15000 Per set
Packaging Details: Wooden box or put in container

Delivery Time: 10 working days
Payment Terms: T/T, Western Union
Supply Ability: 20 set per month



### **Product Specification**

• Type: Double Roller Crusher

• Condition: New

Color: Customized
Function: Stone Breaking
Warranty: One Year
After-sales Service Provided: Field Installation

Spare Parts Supply: Anytime

Key Words: Double Roll Crusher



### More Images





#### Two Roller Crusher Mill Machine For Mining Quarry Small Limestone Rock Stone

### **Product Description**

This series roller crusher is a crushing machine researched and manufactured by our company for coarse crushing. The roll crusher is widely used for crushing high hard and medium hard materials in such industrial departments such as metallurgy, building material and refractory.









## **Working Principle**

A roll crusher using compression to crush, with two rolls rotating about a shaft, towards the gap between the rolls. The gap between the rolls is set to the size of product desired, with the realization that the largest feed particle can only be 4 times of the gap dimension. The particles are drawn into the gap between the rolls by their rotating motion and a friction