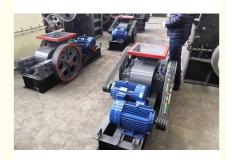

# Two Roller Crusher Mill Machine For Mining Quarry Small Limestone Rock Stone

#### **Basic Information**

Place of Origin: ChinaBrand Name: ASCENDCertification: CE

• Model Number: 2PG400x250 2PG610x400 2PG750x500

• Minimum Order Quantity: 1 set

Price: USD 3000-15000 Per set
Packaging Details: Wooden box or put in container

Delivery Time: 10 working days
Payment Terms: T/T, Western Union
Supply Ability: 20 set per month



### **Product Specification**

• Type: Double Roller Crusher

• Condition: New

Color: Customized
Function: Stone Breaking
Warranty: One Year
After-sales Service Provided: Field Installation

Spare Parts Supply: Anytime

Key Words: Double Roll Crusher



### More Images





#### Two Roller Crusher Mill Machine For Mining Quarry Small Limestone Rock Stone

### **Product Description**

This series roller crusher is a crushing machine researched and manufactured by our company for coarse crushing. The roll crusher is widely used for crushing high hard and medium hard materials in such industrial departments such as metallurgy, building material and refractory.









## **Working Principle**

A roll crusher using compression to crush, with two rolls rotating about a shaft, towards the gap between the rolls. The gap between the rolls is set to the size of product desired, with the realization that the largest feed particle can only be 4 times of the gap dimension. The particles are drawn into the gap between the rolls by their rotating mo