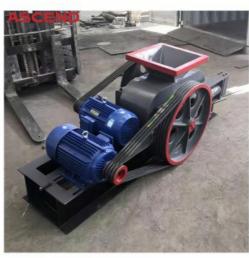

# Two Roller Crusher Mill Machine For Mining Quarry Small Limestone Rock Stone

#### Two Roller Crusher Mill Machine For Mining Quarry Small Limestone Rock Stone

## Detailed Images