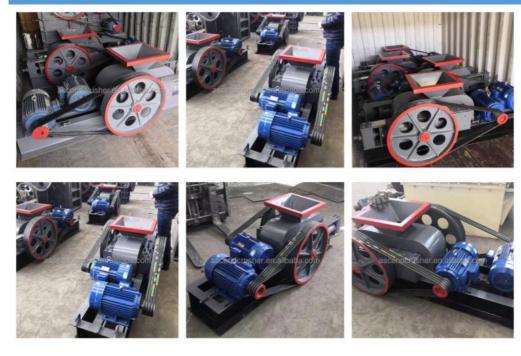

hing high hard and medium hard materials in such industrial departments such as metallurgy, building material and refractory.









## **Working Principle**

A roll crusher using compression to crush, with two rolls rotating about a shaft, towards the gap between the rolls. The gap between the rolls is set to the size of product desired, with the realization that the largest feed particle can only be 4 times of the gap dimension. The particles are drawn into the gap between the rolls by their rotating motion and a friction angle formed between the rolls and the particle, called the nip angle. The two rolls force the particle between their rotating surface into the ever smaller gap area, and it fractures from the compressive forces presented by the rotating rolls.



## Detailed Images



## Spare Parts





## Specifications

| Model           | Feeding<br>size(mm) | Discharging<br>granularity<br>(mm) | Output<br>(t/h) | Motor<br>Power<br>(t/h) | Dimensions(<br>L×W×H)<br>(mm) | Weight (kg) |
|-----------------|---------------------|------------------------------------|-----------------|-------------------------|-------------------------------|-------------|
| 2PG-<br>400*250 | <=25                | 2-8                                | 5-10            | 11                      | 1215×834×<br>830              | 1100        |
| 2PG-<br>610*400 | <=40                | 1-20                               | 13-40           | 30                      | 3700×1600<br>×1100            | 3500        |
| 2PG-<br>750*500 | <=40                | 2-20                               | 20-5