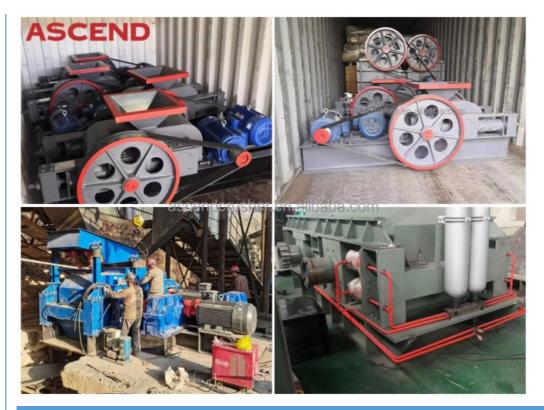

--------------|-------------------------|-------------------------------|-------------|
| 2PG-<br>400*250 | <=25                | 2-8                                | 5-10            | 11                      | 1215×834×<br>830              | 1100        |
| 2PG-<br>610*400 | <=40                | 1-20                               | 13-40           | 30                      | 3700×1600<br>×1100            | 3500        |
| 2PG-<br>750*500 | <=40                | 2-20                               | 20-55           | 37                      | 2530×3265<br>×1316            | 12250       |
| 2PG-<br>900*500 | <=40                | 3-40                               | 60-<br>125      | 44                      | 2750x1790x<br>2065            | 14000       |

## Packing Shipping&Working Sites



## Company Profile

Henan Ascend Machinery & Equipment Co., Ltd. was established in 2005 and it is located in the high-tech zone of Zhengzhou City, Henan Province. As a technology driven mining equipment company, it is committed to the R&D, production, sales and after-sales service of mining machinery and equipment.

The company's main products are crushers, grinding mill equipment, mineral beneficiation equipment, rotary dryer and crusher & grinding mill spare parts. In addition to the Chinese domestic market, Ascend machinery expands its business in more than 160 countries and regions.

### **Our Workshop**

### FAQ

#### Q1. Are you factory or trading company?

We are factory specialized in manufacturing stone crushers, grinding mills, beneficiation equipments and other mining equipme