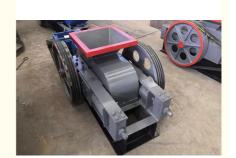

# Two Roller Crusher Mill Machine For Mining Quarry Small Limestone Rock Stone

#### **Basic Information**

Place of Origin: ChinaBrand Name: ASCENDCertification: CE

• Model Number: 2PG400x250 2PG610x400 2PG750x500

• Minimum Order Quantity: 1 set

Price: USD 3000-15000 Per set
Packaging Details: Wooden box or put in container

Delivery Time: 10 working days
Payment Terms: T/T, Western Union
Supply Ability: 20 set per month



### **Product Specification**

• Type: Double Roller Crusher

• Condition: New

Color: Customized
Function: Stone Breaking
Warranty: One Year
After-sales Service Provided: Field Installation

Spare Parts Supply: Anytime

Key Words: Double Roll Crusher



### More Images





#### Two Roller Crusher Mill Machine For Mining Quarry Small Limestone Rock Stone

### **Product Description**

This series roller crusher is a crushing machine researched and manufactured by our company for coarse crushing. The roll crusher is widely used for crushing high hard and medium hard materials in such industrial departments such as metallurgy, building material and refractory.









## **Working Principle**

A roll crusher using compression to crush, with two rolls rotating about a shaft, towards the ga