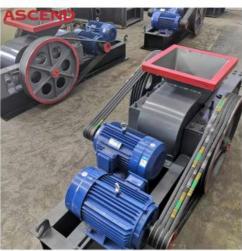

# Two Roller Crusher Mill Machine For Mining Quarry Small Limestone Rock Stone

#### Two Roller Crusher Mill Machine For Mining Quarry Small Limestone Rock Stone

## Detailed Images