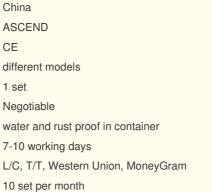

#### More Images

Our Product Introduction

#### Product Introduction

The multi-cylinder hydraulic cone crusher developed by Nairy is a new type of cone crusher that combines single-cylinder hydraulic cone crusher and PYF cone crusher with a new design concept and optimized design. Its high speed, high crushing capacity and unique design make the crushed products have a relatively good cubic shape, and the characteristics of easy maintenance can ensure high stability of operation. It is famous all over the world. It is an alternative spring cone crusher in the mine construction industry today. And update the new generation of general hydraulic cone crushers.