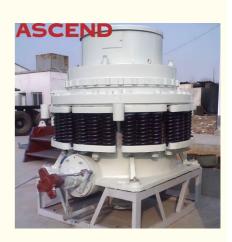

#### More Images

Our Product Introduction

#### Product Introduction

The multi-cylinder hydraulic cone crusher developed by Nairy is a new type of cone crusher that combines single-cylinder hydraulic cone crusher and PYF cone crusher with a new design concept and optimized design. Its high speed, high crushing capacity and unique design make the crushed products have a relatively good cubic shape, and the characteristics of easy maintenance can ensure high stability of operation. It is famous all over the world. It is an alternative spring cone crusher in the mine construction industry today. And update the new generation of general hydraulic cone crushers.