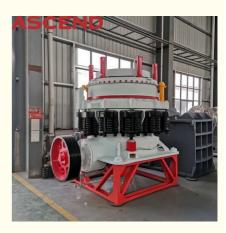

#### More Images

Our Product Introduction

#### Product Introduction

The multi-cylinder hydraulic cone crusher developed by Nairy is a new type of cone crusher that combines single-cylinder hydraulic cone crusher and PYF cone crusher with a new design concept and optimized design. Its high speed, high crushing capacity and unique design make the crushed products have a relatively good cubic shape, and the characteristics of easy maintenance can ensure high stability of operation. It is famous all over the world. It is an alternative spring cone crusher in the mine construction industry today. And update the new generation of general hydraulic cone crushers.