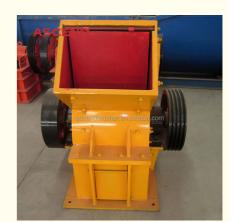

# Rock Gold Hammer Mill Crusher Crushing Hard Stones Grinder PC 800x600 Model Machine

#### Rock Gold Hammer Mill Crusher Crushing Hard Stones Grinder PC 800x600 Model Machine