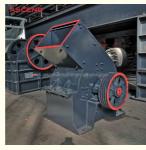

Name: ASCENDCertification: ISO9001, CE

Model Number: PC600x400 PC800x600 PC1000x800

Minimum Order Quantity: 1 set Price: negotiable

• Packaging Details: 1. Standard parts packed in the wooden

cases. 2. Big parts packed by plastic membrane. 3. The whole machine is loaded

in the container.

Delivery Time: 7-10 working days

• Payment Terms: L/C, T/T, Western Union, MoneyGram

• Supply Ability: 100 sets per month



## **Product Specification**

• Type: Hammer Mill Crusher

Application: Chemical Industry And Construction

Capacity(t/h): 10-200tphOutput Size: <10mm</li>

• Keyword: Hammer Grinding Mill

• Installation: Available

Spare Parts Supply: Will Supply Any Time
 After-sales Service Provided: Field Installation

Weight: According To Model

• Color: Customized



## More Images





## **Product Description**

#### Rock Gold Hammer Mill Crusher Crushing Hard Stones Grinder PC 800x600 Model Machine

## Product Description

Hammer crusher is widely used in fine grinding medium hardness materials in industrial departments such as concentrating plants, refractory plants, cement plants, glass factories, etc. The materials are fed into the machine from the upper feed port and are hit by high-speed moving hammers. It is crushed by impact, shearing and grinding. In the lower part of the rotor, a sieve plate is arranged, and the size of the pulverized material smaller than the mesh size is discharged through the sieve plate, and the coarse-grained grade larger than the mesh size is retained on the sieve plate and continues to be struck and ground by the hammer, and finally p