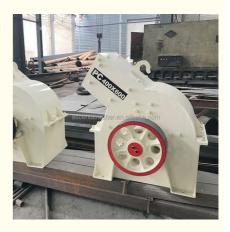

gzhou, China

Brand Name: ASCENDCertification: ISO9001, CE

Model Number: PC600x400 PC800x600 PC1000x800

Minimum Order Quantity: 1 set Price: negotiable

• Packaging Details: 1. Standard parts packed in the wooden

cases. 2. Big parts packed by plastic membrane. 3. The whole machine is loaded

in the container.

Delivery Time: 7-10 working days

• Payment Terms: L/C, T/T, Western Union, MoneyGram

• Supply Ability: 100 sets per month



## **Product Specification**

• Type: Hammer Mill Crusher

Application: Chemical Industry And Construction

Capacity(t/h): 10-200tphOutput Size: <10mm</li>

• Keyword: Hammer Grinding Mill

• Installation: Available

Spare Parts Supply: Will Supply Any Time
 After-sales Service Provided: Field Installation

Weight: According To Model

• Color: Customized



## More Images





## **Product Description**

#### Rock Gold Hammer Mill Crusher Crushing Hard Stones Grinder PC 800x600 Model Machine

## Product Description

Hammer crusher is widely used in fine grinding medium hardness materials in industrial departments such as concentrating plants, refractory plants, cement plants, glass factories, etc. The materials are fed into the machine from the upper feed port and are hit by high-speed moving hammers. It is crushed by impact, shearing and grinding. In the lower part of the rotor, a sieve plate is arranged, and the size of the pulverized material smaller than the mesh size is discharged through the sieve plate, and the coarse-grained grade larger than the mesh size is retained on the sieve plate and continues to be struck and ground by the h