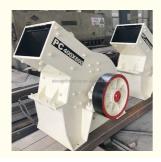

d Name: ASCENDCertification: ISO9001, CE

Model Number: PC600x400 PC800x600 PC1000x800

Minimum Order Quantity: 1 set Price: negotiable

• Packaging Details: 1. Standard parts packed in the wooden

cases. 2. Big parts packed by plastic membrane. 3. The whole machine is loaded

in the container.

Delivery Time: 7-10 working days

• Payment Terms: L/C, T/T, Western Union, MoneyGram

• Supply Ability: 100 sets per month



## **Product Specification**

• Type: Hammer Mill Crusher

Application: Chemical Industry And Construction

Capacity(t/h): 10-200tphOutput Size: <10mm</li>

• Keyword: Hammer Grinding Mill

• Installation: Available

Spare Parts Supply: Will Supply Any Time
 After-sales Service Provided: Field Installation

Weight: According To Model

• Color: Customized



## More Images





## **Product Description**

#### Rock Gold Hammer Mill Crusher Crushing Hard Stones Grinder PC 800x600 Model Machine

## Product Description

Hammer crusher is widely used in fine grinding medium hardness materials in industrial departments such as concentrating plants, refractory plants, cement plants, glass factories, etc. The materials are fed into the machine from the upper feed port and are hit by high-speed moving hammers. It is crushed by impact, shearing and grinding. In the lower part of the rotor, a sieve plate is arranged, and the size of the pulverized material smaller than the mesh size is discharged through the sieve plate, and the coarse-grained grade larger than the mesh size is retained on the sieve plate and continues to be struck and ground by the hammer, and finally