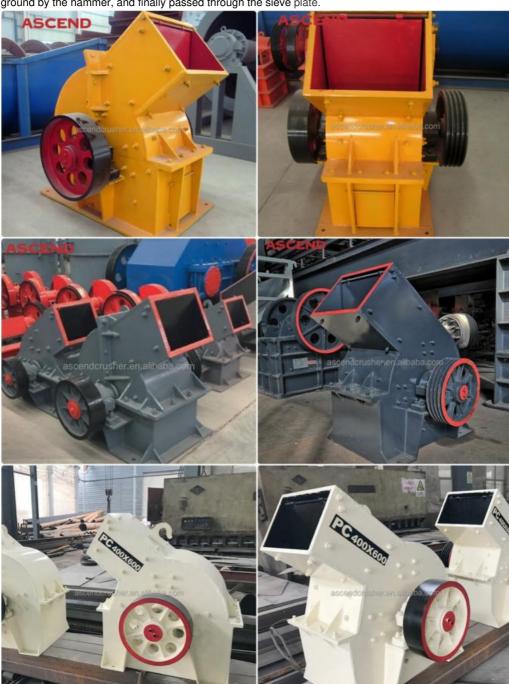

# Detailed Images

## Product Description

Hammer crusher is widely used in fine grinding medium hardness materials in industrial departments such as concentrating plants, refractory plants, cement plants, glass factories, etc. The materials are fed into the machine from the upper feed port and are hit by high-speed moving hammers. It is crushed by impact, shearing and grinding. In the lower part of the rotor, a sieve plate is arranged, and the size of the pulverized material smaller than the mesh size is discharged through the sieve plate, and the coarse-grained grade larger than the mesh size is retained on the sieve plate and continues to be struck and ground by the hammer, and finally passed through the sieve plate.

## Working Principle

In the hammer crusher mill machine, the motor drives the rotor to rotate at a high speed through the belt, and on the rotor there are series of hammers. when the material get into the working area of hammers, the rotating hammers with high rotation speed are crushing the material, the crushed product meeting the required size can be discharged by the outlet and become the final products, the large size prdocut are brought back to the crushing area by the hammers for being re-crushed until they reached the required size.