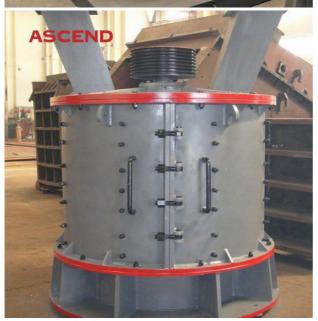

#### Product Description

New generation combination crusher with small discharging size, this series combination crusher with small discharging size achieve perfect combination between crushing efficiency and operating cost. Meanwhile, it has a wide range of application, particularly is suitable for crushing hard rock, such as basalt, river pebbles. It is also suitable for crushing medium hardness ores, such as iron ore, sandstone, gypsum, blast furnace slag, coal gangue and lump coal.

Product pictures