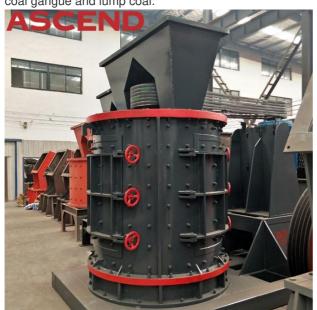

#### Product Description

New generation combination crusher with small discharging size, this series combination crusher with small discharging size achieve perfect combination between crushing efficiency and operating cost. Meanwhile, it has a wide range of application, particularly is suitable for crushing hard rock, such as basalt, river pebbles. It is also suitable for crushing medium hardness ores, such as iron ore, sandstone, gypsum, blast furnace slag, coal gangue and lump coal.

Product pictures