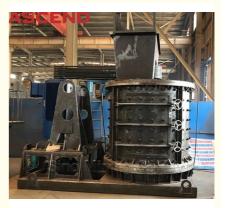

#### Product Description

New generation combination crusher with small discharging size, this series combination crusher with small discharging size achieve perfect combination between crushing efficiency and operating cost. Meanwhile, it has a wide range of application, particularly is suitable for crushing hard rock, such as basalt, river pebbles. It is also suitable for crushing medium hardness ores, such as iron ore, sandstone, gypsum, blast furnace slag, coal gangue and lump coal.

Product pictures