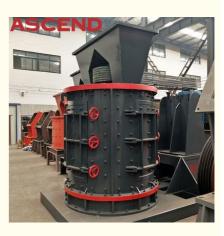

#### Product Description

New generation combination crusher with small discharging size, this series combination crusher with small discharging size achieve perfect combination between crushing efficiency and operating cost. Meanwhile, it has a wide range of application, particularly is suitable for crushing hard rock, such as basalt, river pebbles. It is also suitable for crushing medium hardness ores, such as iron ore, sandstone, gypsum, blast furnace slag, coal gangue and lump coal.

Product pictures