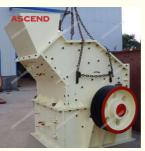

# Crush Rock High Efficiency Fine Crusher Portable Diesel Engine 100 - 300 Ton/H

## High Efficiency Fine Crusher With Horizontal Shaft Barite Quartz Coal 100-250tph Capacity Crushing Plant

## Advantages of Impact Crusher

This series of finely machine running stable and reliable performance, process simplification, simple structure. easy maintenance,.Large production capacity, long service life of hammer head It is widely used in granite, basalt. limestone, pebble, cement clinker. comprised, iron ore bauxite and other mineral fine crushing.Mechanism is also used in artificial sand, highway, railway, water conservancy, airport, construction cement, refractories, metallurgical and other industries producing high quality stone.