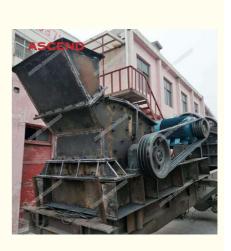

# Crush Rock High Efficiency Fine Crusher Portable Diesel Engine 100 - 300 Ton/H

### Basic Information

- Place of Origin:
- Brand Name:
- Certification:
- Model Number:
- Minimum Order Quantity:
- Price:
- Packaging Details:
- Delivery Time: 7-10 working days
   Payment Terms: L/C, T/T, Western Unic
- Payment Terms: L/C, T/T, Western Union, MoneyGram
  Supply Ability: 10 set per month

China

1 set

cotainer

ASCEND

CE/ISSO9001

different models

USD 3500-35000 Per set

Water and rust proof in wooden box or



### **Product Specification**

• Type:

• Motor Type:

• Warranty:

• Weight:

• Power:

• Highlight:

• Dimension(L\*W\*H):

• Core Components:

- Fine Crusher, Stone Crusher Plant AC Motor 3.0x2.16x2.5 12 Months PLC, Pressure Vessel, Gear, Motor, Engine, Bearing, Different Size Different Models
- Crush Rock Fine Crusher Machine, 300 Ton/h Fine Crusher Machine, 100Ton/h Fine Crusher Machine

## ASCEND



### More Images







## High Efficiency Fine Crusher With Horizontal Shaft Barite Quartz Coal 100-250tph Capacity Crushing Plant

## Product Description

Mobile Fine crushing solutions are also available! You just need to tell our engineer your demand, and we will equip you the right mobile crushers with low energy consumption, low cost, and high efficiency.

## Advantages of Impact C