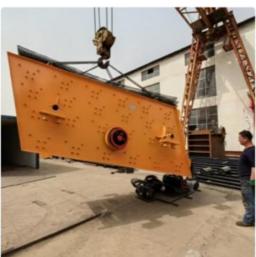

| 2100×6000 |
| 2YK2160 | 2 | 12.6 | 2-50 | 200 | 80-720  | 970 | 8 | 30 | 6366×3444×310<br>6 | 11.2 | 15-20 | 2100×6000 |
| 3YK2160 | 3 | 12.6 | 2-50 | 400 | 90-750  | 970 | 8 | 37 | 6566×3444×335<br>6 | 12.4 | 15-20 | 2100×6000 |
| 4YK2160 | 4 | 12.6 | 2-50 | 405 | 90-750  | 970 | 8 | 45 | 6566×3444×335<br>6 | 15.1 | 15-20 | 2100×6000 |
| YK2460  | 1 | 14.4 | 2-50 | 200 | 150-810 | 970 | 8 | 30 | 6166×3916×383<br>9 | 12.2 | 15-20 | 2400×6000 |
| 2YK2460 | 2 | 14.4 | 2-50 | 200 | 150-810 | 970 | 8 | 30 | 6166×3916×383<br>9 | 13.5 | 15-20 | 2400×6000 |
| 3YK2460 | 3 | 14.4 | 2-50 | 400 | 180-900 | 970 | 8 | 37 | 6366×3916×413<br>9 | 13.6 | 15-20 | 2400×6000 |
| 4YK2460 | 4 | 14.4 | 2-50 | 400 | 180-900 | 970 | 8 | 45 | 6566×3916×443<br>9 | 14.4 | 15-20 | 2400×6000 |

# Packing&Shipping











# Working Sites







## Company Profile

Henan Ascend Machinery & Equipment Co., Ltd. was established in 2005 and it is located in the high-tech zone of Zhengzhou City, Henan Province. As a technology driven mining equipment company, it is committed to the R&D, production, sales and after-sales service of mining machinery and equipment.

The company's main products are crushers, grinding mill equipment, mineral beneficiation equipment, rotary dryer and crusher & grinding mill spare parts. In addition to the Chinese domestic market, Ascend machinery expands its business in more than 160 countries and regions.

## **Our Workshop**



## FAQ

#### Q1. Are you factory or trading company?

We are factory specialized in manufacturing stone crushers, grinding mills, beneficiation equipm