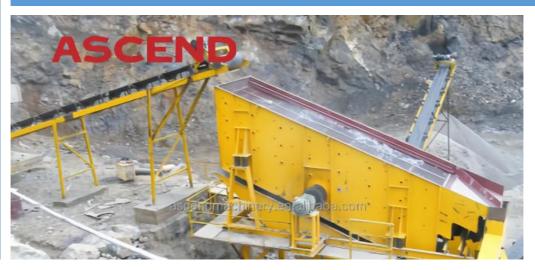

### Vibratory Powder Sieving Machine Gold Coal Mining Vibration Screen Separator Price

## **Product Description**

The vibrating screen is a new screening equipment, the vibration trajectory is an ellispse, is designed specifically for material stone screening in quarry, but also used for coal preparation, mineral processing, building materials, electricity and chemical departments for production classification.