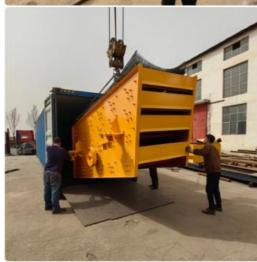

2100×6000 |
| 2YK2160 | 2 | 12.6 | 2-50 | 200 | 80-720  | 970 | 8 | 30 | 6366×3444×310<br>6 | 11.2 | 15-20 | 2100×6000 |
| 3YK2160 | 3 | 12.6 | 2-50 | 400 | 90-750  | 970 | 8 | 37 | 6566×3444×335<br>6 | 12.4 | 15-20 | 2100×6000 |
| 4YK2160 | 4 | 12.6 | 2-50 | 405 | 90-750  | 970 | 8 | 45 | 6566×3444×335<br>6 | 15.1 | 15-20 | 2100×6000 |
| YK2460  | 1 | 14.4 | 2-50 | 200 | 150-810 | 970 | 8 | 30 | 6166×3916×383<br>9 | 12.2 | 15-20 | 2400×6000 |
| 2YK2460 | 2 | 14.4 | 2-50 | 200 | 150-810 | 970 | 8 | 30 | 6166×3916×383<br>9 | 13.5 | 15-20 | 2400×6000 |
| 3YK2460 | 3 | 14.4 | 2-50 | 400 | 180-900 | 970 | 8 | 37 | 6366×3916×413<br>9 | 13.6 | 15-20 | 2400×6000 |
| 4YK2460 | 4 | 14.4 | 2-50 | 400 | 180-900 | 970 | 8 | 45 | 6566×3916×443<br>9 | 14.4 | 15-20 | 2400×6000 |

# Packing&Shipping











# Working Sites







## Company Profile

Henan Ascend Machinery & Equipment Co., Ltd. was established in 2005 and it is located in the high-tech zone of Zhengzhou City, Henan Province. As a technology driven mining equipment company, it is committed to the R&D, production, sales and after-sales service of mining machinery and equipment.

The company's main products are crushers, grinding mill equipment, mineral beneficiation equipment, rotary dryer and crusher & grinding mill spare parts. In addition to the Chinese domestic market, Ascend machinery expands its business in more than 160 countries and regions.

## **Our Workshop**



## FAQ

#### Q1. Are you factory or trading company?

We are factory specialized in manufacturing stone crushers, grinding mills, beneficiation equipmen