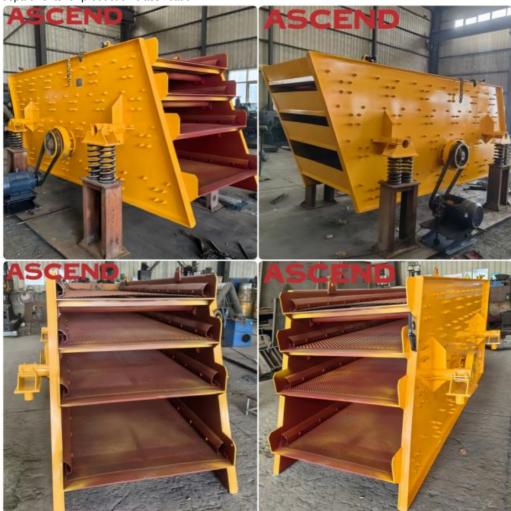

Screener Machine

• Motor: AC Motor

Application: Mining Ore, Slag, Quarry

Color: CustomizedWarranty: One Year

Dimension: 5570mmx3086mmx3296mmLayer: 1-5 Layers(as Customized)

• Function: Screening/Separation/Sorting/Sieving

• Highlight: Vibratory Powder Sieving Machine,

Gold Coal Mining Vibration Screen Separator,

5 Layers Vibration Screen Separator



## More Images





### Vibratory Powder Sieving Machine Gold Coal Mining Vibration Screen Separator Price

## **Product Description**

The vibrating screen is a new screening equipment, the vibration trajectory is an ellispse, is designed specifically for material stone screening in quarry, but also used for coal preparation, mineral processing, building materials, electricity and chemical departments for production classification.



## Advantages of Vibrating Screen

- 1.high efficiency, low energy consumption;
- $2. simple \ structure, \ convenient \ maintenance;$
- 3.fully closed structure without dust pollution;
- 4. Stable working station and smooth operation;
- 5. High utilization rate of screen, large unit area, not easy to block, but easy replacement of screen.
- 6. High-precision screening reach to 96% or above, large processing capacity, etc.

## Detailed Images







## Spare Parts



## **Working Principle**

Vibrating screen uses electric exciter as vibrating source, the material will be thrown around the screen, at the same time doing forward sports, in order to achieve the screening purpose. Material from the feeder evenly enters into the machine's feeding inlet, with multilayer sieves to produce vari