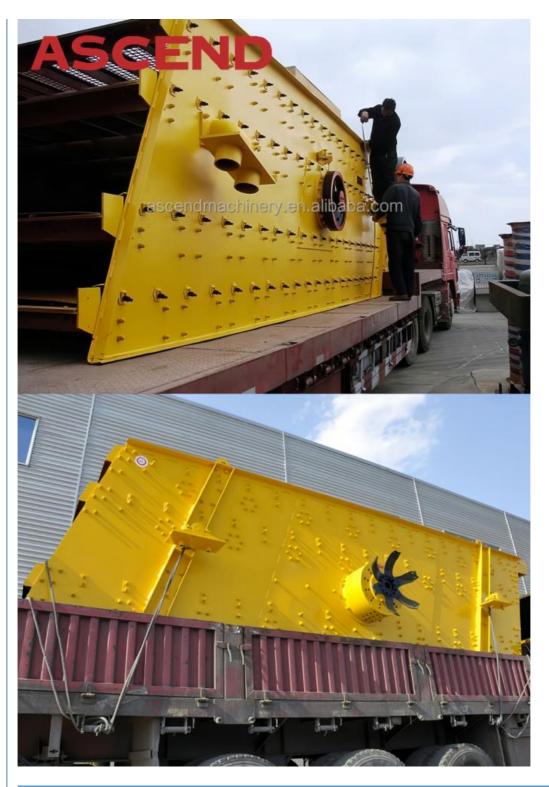

×6000 |
| 2YK2160 | 2 | 12.6 | 2-50 | 200 | 80-720  | 970 | 8 | 30 | 6366×3444×310<br>6 | 11.2 | 15-20 | 2100×6000 |
| 3YK2160 | 3 | 12.6 | 2-50 | 400 | 90-750  | 970 | 8 | 37 | 6566×3444×335<br>6 | 12.4 | 15-20 | 2100×6000 |
| 4YK2160 | 4 | 12.6 | 2-50 | 405 | 90-750  | 970 | 8 | 45 | 6566×3444×335<br>6 | 15.1 | 15-20 | 2100×6000 |
| YK2460  | 1 | 14.4 | 2-50 | 200 | 150-810 | 970 | 8 | 30 | 6166×3916×383<br>9 | 12.2 | 15-20 | 2400×6000 |
| 2YK2460 | 2 | 14.4 | 2-50 | 200 | 150-810 | 970 | 8 | 30 | 6166×3916×383<br>9 | 13.5 | 15-20 | 2400×6000 |
| 3YK2460 | 3 | 14.4 | 2-50 | 400 | 180-900 | 970 | 8 | 37 | 6366×3916×413<br>9 | 13.6 | 15-20 | 2400×6000 |
| 4YK2460 | 4 | 14.4 | 2-50 | 400 | 180-900 | 970 | 8 | 45 | 6566×3916×443<br>9 | 14.4 | 15-20 | 2400×6000 |

# Packing&Shipping











# Working Sites







## Company Profile

Henan Ascend Machinery & Equipment Co., Ltd. was established in 2005 and it is located in the high-tech zone of Zhengzhou City, Henan Province. As a technology driven mining equipment company, it is committed to the R&D, production, sales and after-sales service of mining machinery and equipment.

The company's main products are crushers, grinding mill equipment, mineral beneficiation equipment, rotary dryer and crusher & grinding mill spare parts. In addition to the Chinese domestic market, Ascend machinery expands its business in more than 160 countries and regions.

## **Our Workshop**



## FAQ

#### Q1. Are you factory or trading company?

We are factory specialized in manufacturing stone crushers, grinding mills, beneficiation equipments a