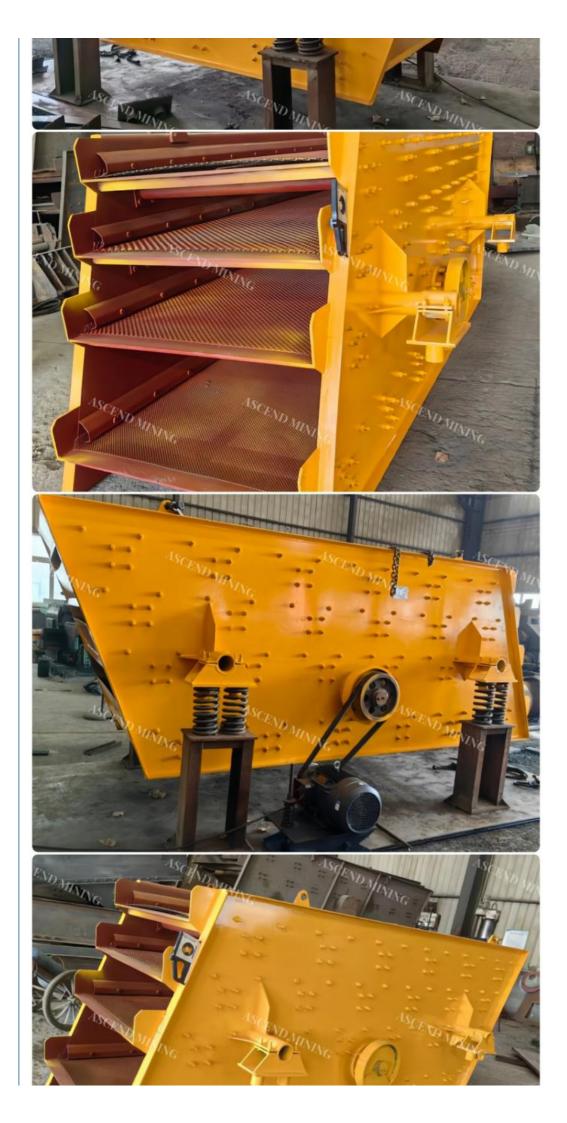

Separator Price

## **Product Description**

The vibrating screen is a new screening equipment, the vibration trajectory is an ellispse, is designed specifically for material stone screening in quarry, but also used for coal preparation, mineral processing, building materials, electricity and chemical departments for production classification.



## Advantages of Vibrating Screen

- 1.high efficiency, low energy consumption;
- $2. simple \ structure, \ convenient \ maintenance;$
- 3.fully closed structure without dust pollution;
- 4. Stable working station and smooth operation;
- 5. High utilization rate of screen, large unit area, not easy to block, but easy replacement of screen.
- 6. High-precision screening reach to 96% or above, large processing capacity, etc.

## Detailed Images







## Spare Parts



## **Working Principle**

Vibrating screen uses electric exciter as vibrating source, the material will be thrown around the screen, at the same time doing forward sports, in order to achieve the screening purpose. Material from the feeder evenly enters into the machine's feeding inlet, with multilayer sieves to produce various of products and unqualified products on the screen or under the screen, then discharging from the outlet respectively. It can be used in the automatic production line.





# Main Technical Parameters

| Model   | Screen | Screen | Mesh | Feeding |        | Vibrating | Double    | Power | Dimension          | Weight          | Screen | Screen        |
|---------|--------|--------|------|---------|--------|-----------|-----------|-------|-------