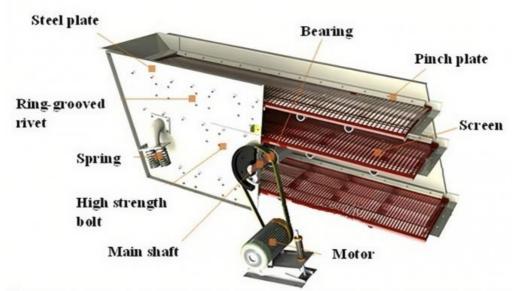

## Detailed Images

## **Working Principle**

Vibrating screen uses electric exciter as vibrating source, the material will be thrown around the screen, at the same time doing forward sports, in order to achieve the screening purpose. Material from the feeder evenly enters into the machine's feeding inlet, with multilayer sieves to produce various of products and unqualified products on the screen or under the screen, then discharging from the outlet respectively. It can be used in the automatic production line.