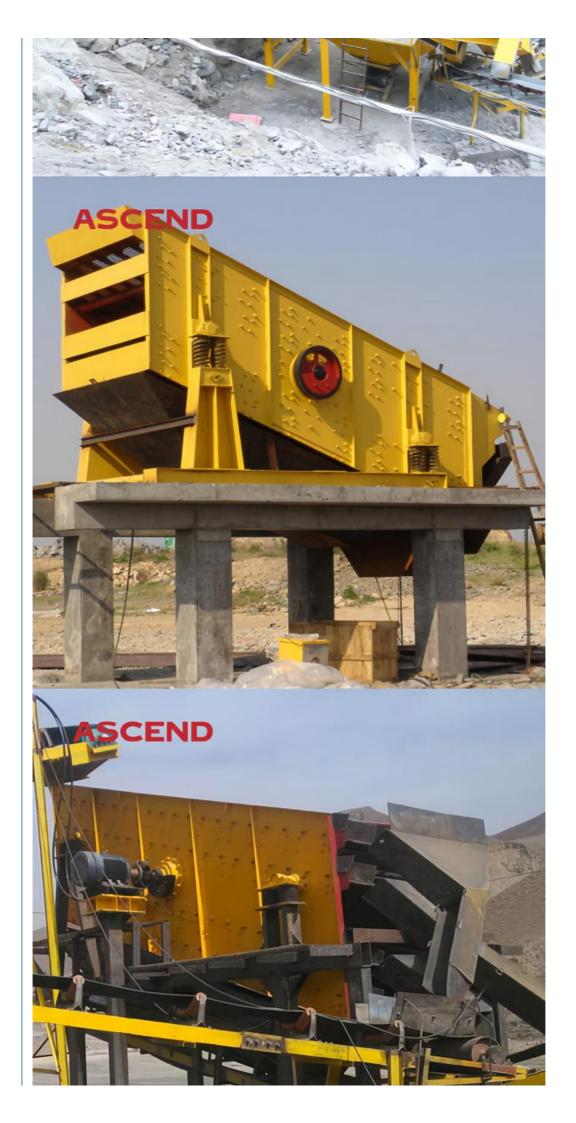

| 12.6 | 2-50 | 200 | 80-720  | 970 | 8 | 30 | 6366×3444×310<br>6 | 11.2 | 15-20 | 2100×6000 |
| 3YK2160 | 3 | 12.6 | 2-50 | 400 | 90-750  | 970 | 8 | 37 | 6566×3444×335<br>6 | 12.4 | 15-20 | 2100×6000 |
| 4YK2160 | 4 | 12.6 | 2-50 | 405 | 90-750  | 970 | 8 | 45 | 6566×3444×335<br>6 | 15.1 | 15-20 | 2100×6000 |
| YK2460  | 1 | 14.4 | 2-50 | 200 | 150-810 | 970 | 8 | 30 | 6166×3916×383<br>9 | 12.2 | 15-20 | 2400×6000 |
| 2YK2460 | 2 | 14.4 | 2-50 | 200 | 150-810 | 970 | 8 | 30 | 6166×3916×383<br>9 | 13.5 | 15-20 | 2400×6000 |
| 3YK2460 | 3 | 14.4 | 2-50 | 400 | 180-900 | 970 | 8 | 37 | 6366×3916×413<br>9 | 13.6 | 15-20 | 2400×6000 |
| 4YK2460 | 4 | 14.4 | 2-50 | 400 | 180-900 | 970 | 8 | 45 | 6566×3916×443<br>9 | 14.4 | 15-20 | 2400×6000 |

# Packing&Shipping











# Working Sites







## Company Profile

Henan Ascend Machinery & Equipment Co., Ltd. was established in 2005 and it is located in the high-tech zone of Zhengzhou City, Henan Province. As a technology driven mining equipment company, it is committed to the R&D, production, sales and after-sales service of mining machinery and equipment.

The company's main products are crushers, grinding mill equipment, mineral beneficiation equipment, rotary dryer and crusher & grinding mill spare parts. In addition to the Chinese domestic market, Ascend machinery expands its business in more than 160 countries and regions.

## **Our Workshop**



## FAQ

#### Q1. Are you factory or trading company?

We are factory specialized in manufacturing stone crushers, grinding mills, beneficiation equipments and other mining equip