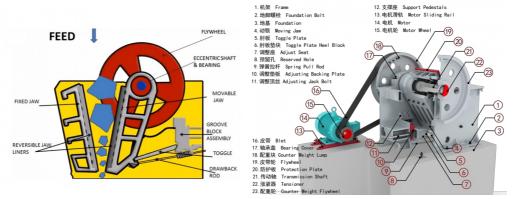

## Spare Parts

## Working Principle

According to the requirements of different crushing processes, it can be divided into "first crushing and then screening" or "first screening and then crushing" process. It can also be combined into coarse, medium and fine screening systems according to actual needs.