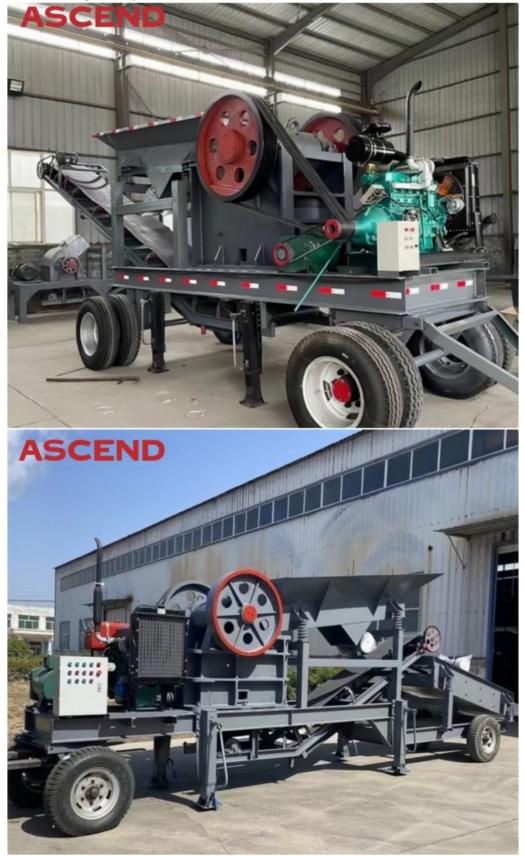

### More Images

### Product Description

The wheel-type mobile crusher is a kind of crushing equipment with high efficiency when moving. It adopts a self-driven mode, advanced technology, and complete functions. It has excellent station mobility and adaptability to the work site. It does not require preliminary preparations before installing the fixed crushing plant. It can complete the station adjustment quickly and enter the working state anytime.

**Performance Characteristics** 

- 1. Move easily.
- 2. Compact structure and simple operation. .
- Save the cost.
- 4. Wide applicability.
- 5. Stable performance and convenient maintenance.

6. Flexible configuration. Detailed Images