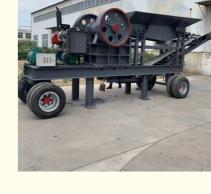

Mobile Jaw Crusher

10 set per month

# 100-120tph Limestone Quartz Breaker Portable Mobile Jaw Crushing Machine

### Product Description

The wheel-type mobile crusher is a kind of crushing equipment with high efficiency when moving. It adopts a self-driven mode, advanced technology, and complete functions. It has excellent station mobility and adaptability to the work site. It does not require preliminary preparations before installing the fixed crushing plant. It can complete the station adjustment quickly and enter the working state anytime.