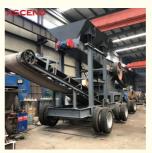

Mobile Jaw Crusher

10 set per month

### Product Description

The wheel-type mobile crusher is a kind of crushing equipment with high efficiency when moving. It adopts a self-driven mode, advanced technology, and complete functions. It has excellent station mobility and adaptability to the work site. It does not require preliminary preparations before installing the fixed crushing plant. It can complete the station adjustment quickly and enter the working state anytime.

**Performance Characteristics** 

- 1. Move easily.
- 2. Compact structure and simple operation. .
- Save the cost.
- 4. Wide applicability.
- 5. Stable performance and convenient maintenance.

6. Flexible configuration. Detailed Images