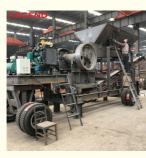

China

CE

ASCEND

PE400x600

PE200x300 PE220x350 PE250x400

Water and rust proof in wooden box or

USD 4800-38000 Per set

T/T, Western Union

Mobile Jaw Crusher

10 set per month

# 100-120tph Limestone Quartz Breaker Portable Mobile Jaw Crushing Machine

### **Basic Information**

- Place of Origin:
- Brand Name:
- Certification:
- Model Number:
- Minimum Order Quantity: 1 Set
- Price:
- Packaging Details:
- Delivery Time: 10 working days
- Payment Terms:
- Supply Ability:



ASCEND

### **Product Specification**

- Name:Warranty:
- One Year upply: Supply Any Time
- Spare Parts Supply:
- After-sales Service Provided:
- Capacity:
- Color:
- Engineers Available 100-120TPH Customized



### More Images









### **Product Description**

### 100-120tph Limestone Quartz Breaker Portable Mobile Jaw Crushing Machine

### Product Description

The wheel-type mobile crusher is a kind of crushing equipment with high efficiency when moving. It adopts a self-driven mode, advanced technology, and complete functions. It has excellent station mobility and adaptability to the work site. It does not require preliminary preparations before installing the fixed crushing plant. It can complete the station adjustment quickly and enter the working state anytime.



**Performance Characteristics** 

- 1. Move easily.
- 2. Compact structure and simple operation. .
- Save the cost.
- 4. Wide applicability.
- 5. Stable performance and convenient maintenance.

6. Flexible configuration. Detailed Images

## Spa