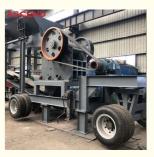

Mobile Jaw Crusher

10 set per month

### Product Description

The wheel-type mobile crusher is a kind of crushing equipment with high efficiency when moving. It adopts a self-driven mode, advanced technology, and complete functions. It has excellent station mobility and adaptability to the work site. It does not require preliminary preparations before installing the fixed crushing plant. It can complete the station adjustment quickly and enter the working state anytime.

**Performance Characteristics** 

- 1. Move easily.
- 2. Compact structure and simple operation. .
- Save the cost.
- 4. Wide applicability.
- 5. Stable performance and convenient maintenance.

6. Flexible configuration. Detailed Images