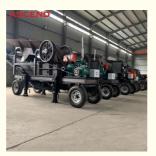

China

CE

ASCEND

PE400x600

PE200x300 PE220x350 PE250x400

Water and rust proof in wooden box or

USD 4800-38000 Per set

T/T, Western Union

Mobile Jaw Crusher

10 set per month

# 100-120tph Limestone Quartz Breaker Portable Mobile Jaw Crushing Machine

### **Basic Information**

- Place of Origin:
- Brand Name:
- Certification:
- Model Number:
- Minimum Order Quantity: 1 Set
- Price:
- Packaging Details:
- Delivery Time: 10 working days
- Payment Terms:
- Supply Ability:



ASCEND

### **Product Specification**

- Name:Warranty:
- One Year upply: Supply Any Time
- Spare Parts Supply:
- After-sales Service Provided:
- Capacity:
- Color:
- Engineers Available 100-120TPH Customized



### More Images









### **Product Description**

### 100-120tph Limestone Quartz Breaker Portable Mobile Jaw Crushing Machine

### Product Description

The wheel-type mobile crusher is a kind of crushing equipment with high efficiency when moving. It adopts a self-driven mode, advanced technology, and complete functions. It has excellent station mobility and adaptability to the work site. It does not require preliminary preparations before installing the fixed crushing plant. It can complete the station adjustment quickly and enter the working state anytime.



**Performance Characteristics** 

- 1. Move easily.
- 2. Compact structure and simple operation. .
- Save the cost.
- 4. Wide applicability.
- 5. Stable performance and convenient maintenance.

6. Flexible configuration. Detailed Images

## Spare