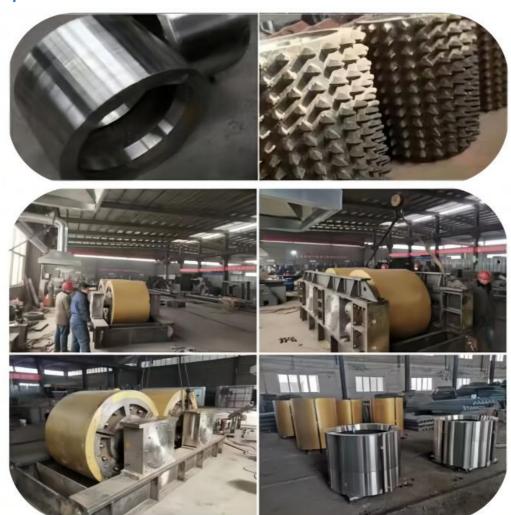

High Pressure Hydraulic Coal Coke Double Smooth Roller Crusher Fine Sand Making Machine

### Product Description

This roll crusher is a crushing equipment developed by our company for coarse and fine crushing. The roller crusher is widely used in metallurgy, building materials, refractory materials and other industrial sectors to crush medium and high hardness materials. It has the characteristics of low noise, less dust, reliable performance and convenient maintenance.



### Working Principle

Two motors drive two rollers to run at high speed, the material enters from the feeding mouth and collide with the two rollers. The two rollers move in opposite directions at the same time, so that the material is broken into the required discharging size.



## Detailed Images



## Spare Parts



## Specifications

| Model           | Feeding<br>size(mm) | Discharging<br>granularity<br>(mm) | Output<br>(t/h) | Motor<br>Power<br>(t/h) | Dimensions(<br>L×W×H)<br>(mm) | Weight (kg) |
|-----------------|---------------------|------------------------------------|-----------------|-------------------------|-------------------------------|-------------|
| 2PG-<br>400*250 | <=25                | 2-8                                | 5-10            | 11                      | 1215×834×<br>830              | 1100        |
| 2PG-<br>610*400 | <=40                | 1-20                               | 13-40           | 30                      | 3700×1600<br>×1100            | 3500        |
| 2PG-<br>750*500 | <=40                | 2-20                               | 20-55           | 37