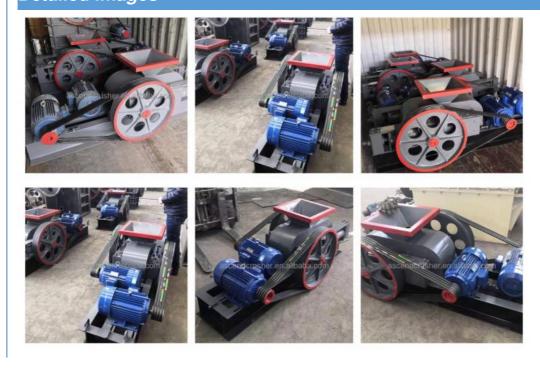

ges









#### High Pressure Hydraulic Coal Coke Double Smooth Roller Crusher Fine Sand Making Machine

### Product Description

This roll crusher is a crushing equipment developed by our company for coarse and fine crushing. The roller crusher is widely used in metallurgy, building materials, refractory materials and other industrial sectors to crush medium and high hardness materials. It has the characteristics of low noise, less dust, reliable performance and convenient maintenance.



### Working Principle

Two motors drive two rollers to run at high speed, the material enters from the feeding mouth and collide with the two rollers. The two rollers move in opposite directions at the same time, so that the material is broken into the required discharging size.



## Detailed Images



## Spare Parts



## Specifications

| Model           | Feeding<br>size(mm) | Discharging<br>granularity<br>(mm) | Output<br>(t/h) | Motor<br>Power<br>(t/h) | Dimensions(<br>L×W×H)<br>(mm) | Weight (kg) |
|-----------------|---------------------|------------------------------------|-----------------|-------------------------|-------------------------------|-------------|
| 2PG-<br>400*250 | <=25                | 2-8                                | 5-10            | 11                      | 1215×834×<br>830              | 1100        |
| 2PG-<br>610*400 | <=40                | 1-20                               | 13-40           | 30                      | 3700×1600<br>×1100            | 3500        |
| 2PG-<br>750*500 | <=40                | 2-20                               | 20-55