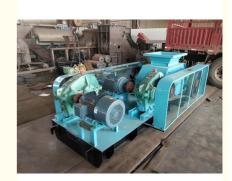

#### **Basic Information**

Place of Origin: ChinaBrand Name: ASCENDCertification: CE

• Model Number: 2PG400x250 2PG610x400 2PG750x500

• Minimum Order Quantity: 1 set

Price: USD 3000-15000 Per set
 Packaging Details: Wooden box or put in container

Delivery Time: 10 working days
 Payment Terms: T/T, Western Union
 Supply Ability: 20 set per month



### **Product Specification**

• Type: Double Roller Crusher

Condition: Totally NewColor: Customized

• Function: Stone Crushing Machine

Warranty: 12 Months
 After-sales Service Provided: Field Installation

• Spare Parts Supply: Will Supply Anytime

Key Words: Double Roll Crusher Machine

Highlight: Hydraulic Double Smooth Roller Crusher,
 2PG750x500 Stone Crushing Machine,

2PG750x500 Stone Crushing Machi Smooth Roller Crusher Machine



#### More Images









#### High Pressure Hydraulic Coal Coke Double Smooth Roller Crusher Fine Sand Making Machine

### Product Description

This roll crusher is a crushing equipment developed by our company for coarse and fine crushing. The roller crusher is widely used in metallurgy, building materials, refractory materials and other industrial sectors to crush medium and high hardness materials. It has the characteristics of low noise, less dust, reliable performance and convenient maintenance.



### Working Principle

Two motors drive two rollers to run at high speed, the material enters from the feeding mouth and collide with the two rollers. The two rollers move in opposite directions at the same time, so that the material is broken into the required discharging size.



## De