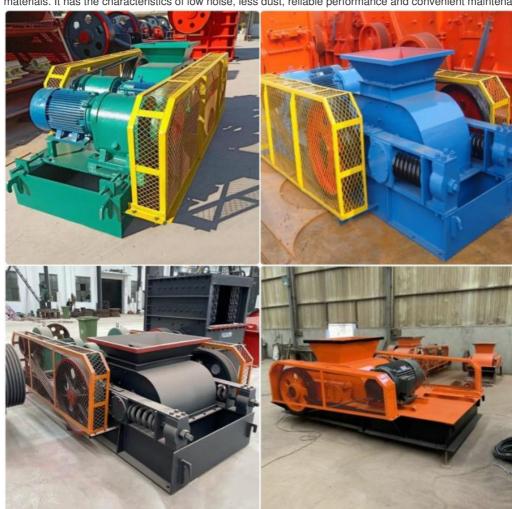

nths
 After-sales Service Provided: Field Installation

• Spare Parts Supply: Will Supply Anytime

Key Words: Double Roll Crusher Machine

Highlight: Hydraulic Double Smooth Roller Crusher,
 2PG750x500 Stone Crushing Machine,

2PG750x500 Stone Crushing Machi Smooth Roller Crusher Machine



#### More Images









#### High Pressure Hydraulic Coal Coke Double Smooth Roller Crusher Fine Sand Making Machine

### Product Description

This roll crusher is a crushing equipment developed by our company for coarse and fine crushing. The roller crusher is widely used in metallurgy, building materials, refractory materials and other industrial sectors to crush medium and high hardness materials. It has the characteristics of low noise, less dust, reliable performance and convenient maintenance.



### Working Principle

Two motors drive two rollers to run at high speed, the material enters from the feeding mouth and collide with the two rollers. The two rollers move in opposite directions at the same time, so that the material is broken into the required discharging size.



## Detailed Images



## Spare Parts



## Specifications

| Model           | Feeding<br>size(mm) | Discharging<br>granularity<br>(mm) | Output<br>(t/h) | Motor<br>Power<br>(t/h) | Dimensions(<br>L×W×H)<br>(mm) | Weight (kg) |
|-----------------|---------------------|------------------------------------|-----------------|-------------------------|-------------------------------|-------------|
| 2PG-<br>400*250 | <=25                | 2-8                                | 5-10            | 11