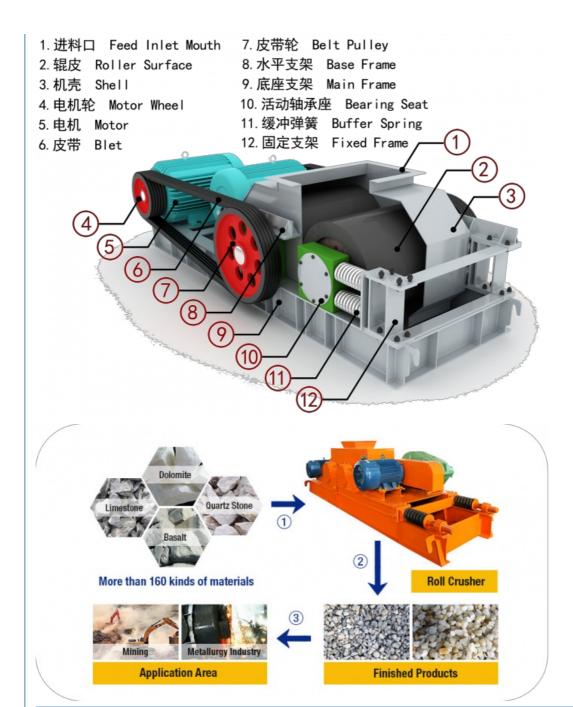

## Spare Parts

### Product Description

This roll crusher is a crushing equipment developed by our company for coarse and fine crushing. The roller crusher is widely used in metallurgy, building materials, refractory materials and other industrial sectors to crush medium and high hardness materials. It has the characteristics of low noise, less dust, reliable performance and convenient maintenance.

### Working Principle

Two motors drive two rollers to run at high speed, the material enters from the feeding mouth and collide with the two rollers. The two rollers move in opposite directions at the same time, so that the material is broken into the required discharging size.