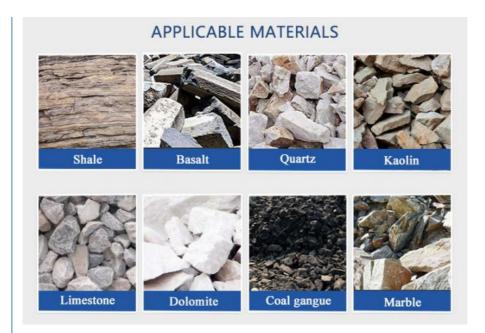

### **Product Specification**

Name: Mobile Crushing Plant

• Type: Jaw Crusher,Impact Crusher,Hammer

Crusher

Motor Type: Diesel Engine Stone Crusher Plant
 Material: Casting Chrome Cr26NiMo Alloy

• Application: Mining, Quarry, Stone