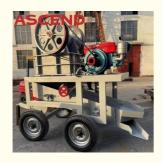

els for quartz basalt stone crushing

### **Basic Information**

Place of Origin: China
Brand Name: Ascend
Certification: CE/ISSO9001

• Model Number: PE200x300 PE220x350 PE250x400

PE400x600

Minimum Order Quantity: 1 set

Price: USD 4500-5900 Per set

Packaging Details: Water and rust proof in wooden box or

cotainer

Delivery Time: 10 working days

• Payment Terms: T/T, Western Union, L/C

Supply Ability: 10 set per month



### **Product Specification**

Name: Mobile Crushing Plant

• Type: Jaw Crusher,Impact Crusher,Hammer

Crusher

Motor Type: Diesel Engine Stone Crusher Plant
 Material: Casting Chrome Cr26NiMo Alloy

• Application: Mining, Quarry, Stone

Warranty: One YearCondition: New

Highlight: mobile jaw crusher with trailer,

mobile jaw crusher with wheels



### More Images









### **Product Description**

### Small scale mobile jaw crusher by diesel engine driven

Mobile crushing station adopts multistage crush process in crushing large size materials. It is used in mining, building material, highway, railway, water conservancy and other industries for a complete crushing and screening operation, which can produce the required size and capacity.







### Features and advantages

- •High crushing ratio. Large stones can be quickly broken into small pieces.
- •Hopper mouth adjustment range is large, can meet the requirements of different users.
- •High capacity. It can handle 16 to 60 tons of material per hour.
- •Uniform size simple and Simple maintenance.
- •Simple structure, reliable operation, low operating costs.
- •Low noise, little dust.



### Pi