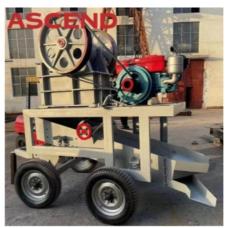

# Mini scale PE150x250 PE250x300 mobile jaw crusher with trailer and wheels for quartz basalt stone crushing

### Small scale mobile jaw crusher by diesel engine driven

Mobile crushing station adopts multistage crush process in crushing large size materials. It is used in mining, building material, highway, railway, water conservancy and other industries for a complete crushing and screening operation, which can produce the required size and capacity.