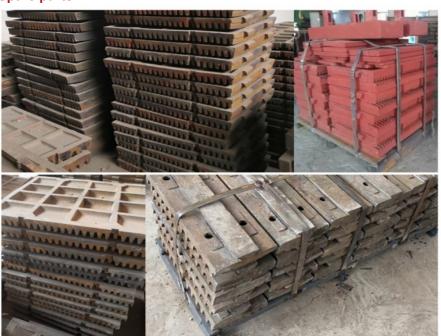

| 30-50          | 30            | 7              |  |  |  |

| PE500x750       | 500x750   | 425  | 50-180  | 35-80   | 55  | 12  |
|-----------------|-----------|------|---------|---------|-----|-----|
| PE600x900       | 600×900   | 500  | 50-180  | 80-150  | 75  | 17  |
| PE750x1060      | 750x1060  | 630  | 80-140  | 110-320 | 90  | 31  |
| PE900x1200      | 900x1200  | 750  | 95-165  | 220-350 | 160 | 52  |
| PE1200x150<br>0 | 1200x1500 | 1020 | 150-350 | 400-800 | 220 | 100 |
| PE150x750       | 150x750   | 120  | 18-48   | 10-25   | 15  | 3.8 |
| PE250x750       | 250x750   | 210  | 15-60   | 15-35   | 30  | 6.5 |
| PE250x1000      | 250x1000  | 210  | 15-60   | 16-52   | 37  | 7   |
| PE250x1200      | 250x1200  | 210  | 15-60   | 20-60   | 45  | 9.7 |

### **Spare parts**



### company profile

### **Henan Ascend Machinery**

Henan Ascend Machinery & Equipment Co., Ltd. was established in 2005 and it is located in the high-tech zone of Zhengzhou City, Henan Province. As a technology driven mining equipment company, it is committed to the R&D, production, sales and after-sales service of mining machinery and equipment. The company's main products are crushers, grinding mill equipment, mineral beneficiation equipment, rotary dryer and crusher & grinding mill spare parts. In addition to the Chinese domestic market, Ascend machinery expands its business in more than 160 countries and regions.



## ASCEND Henan Ascend Machinery Equipment Co., Ltd.

+86 18221130967

wilson\_ascendme@163.com



e mining-crushermachine.com

Shenglong block, high tech zone, Zhengzh