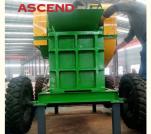

# Mini scale PE150x250 PE250x300 mobile jaw crusher with trailer and wheels for quartz basalt stone crushing

### Small scale mobile jaw crusher by diesel engine driven

Mobile crushing station adopts multistage crush process in crushing large size materials. It is used in mining, building material, highway, railway, water conservancy and other industries for a complete crushing and screening operation, which can produce the required size and capacity.

### Features and advantages

- •High crushing ratio. Large stones can be quickly broken into small pieces.
- •Hopper mouth adjustment range is large, can meet the requirements of different users.
- •High capacity. It can handle 16 to 60 tons of material per hour.
- •Uniform size simple and Simple maintenance.
- •Simple structure, reliable operation, low operating costs.
- •Low noise, little dust.