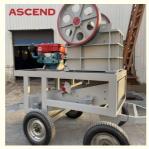

s for quartz basalt stone crushing

### **Basic Information**

Place of Origin: China
Brand Name: Ascend
Certification: CE/ISSO9001

• Model Number: PE200x300 PE220x350 PE250x400

PE400x600

Minimum Order Quantity: 1 set

Price: USD 4500-5900 Per set

Packaging Details: Water and rust proof in wooden box or

cotainer

Delivery Time: 10 working days

• Payment Terms: T/T, Western Union, L/C

Supply Ability: 10 set per month



### **Product Specification**

Name: Mobile Crushing Plant

• Type: Jaw Crusher,Impact Crusher,Hammer

Crusher

Motor Type: Diesel Engine Stone Crusher Plant
 Material: Casting Chrome Cr26NiMo Alloy

• Application: Mining, Quarry, Stone

Warranty: One YearCondition: New

Highlight: mobile jaw crusher with trailer,

mobile jaw crusher with wheels



### More Images









### **Product Description**

### Small scale mobile jaw crusher by diesel engine driven

Mobile crushing station adopts multistage crush process in crushing large size materials. It is used in mining, building material, highway, railway, water conservancy and other industries for a complete crushing and screening operation, which can produce the required size and capacity.







### Features and advantages

- •High crushing ratio. Large stones can be quickly broken into small pieces.
- •Hopper mouth adjustment range is large, can meet the requirements of different users.
- •High capacity. It can handle 16 to 60 tons of material per hour.
- •Uniform size simple and Simple maintenance.
- •Simple structure, reliable operation, low operating costs.
- •Low noise, little dust.



### Pict