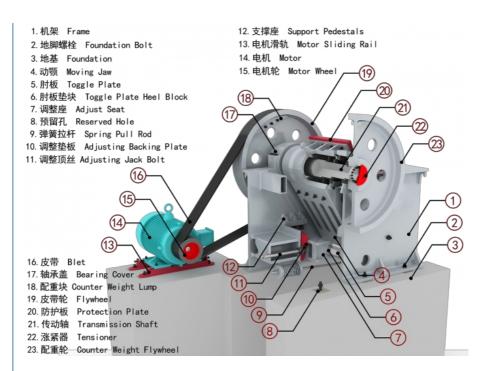

, which can produce the required size and capacity.







### Features and advantages

- •High crushing ratio. Large stones can be quickly broken into small pieces.
- •Hopper mouth adjustment range is large, can meet the requirements of different users.
- •High capacity. It can handle 16 to 60 tons of material per hour.
- •Uniform size simple and Simple maintenance.
- •Simple structure, reliable operation, low operating costs.
- •Low noise, little dust.



### Pictures of discharge size



Working principle
According to different crushing process requirements, it can be composed of "first crushing and then screening" or "first screening and then crushing" process. It can also be combined into three kinds of coarse, medium and fine crushing screening system according to the actual needs.



### **Detailed lamages**









### specification

| oposition. |                        |                            |                                |                |               |                |  |  |  |
|------------|------------------------|----------------------------|--------------------------------|----------------|---------------|----------------|--|--|--|
| Model      | Feed openning size(mm) | Max<br>feeding<br>size(mm) | Discharg<br>e<br>range(m<br>m) | Capacity(t /h) | Power<br>(kw) | Weig<br>ht (t) |  |  |  |
| PE150x250  | 150x250                | 125                        | 10-40                          | 1-3            | 5.5           | 0.7            |  |  |  |
| PE200x300  | 200x300                | 165                        | 10-45                          |