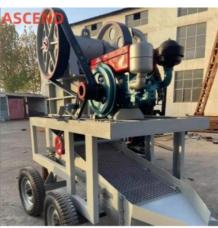

# Mini scale PE150x250 PE250x300 mobile jaw crusher with trailer and wheels for quartz basalt stone crushing

### Small scale mobile jaw crusher by diesel engine driven

Mobile crushing station adopts multistage crush process in crushing large size materials. It is used in mining, building material, highway, railway, water conservancy and other industries for a complete crushing and screening operation, which can produce the required size and capacity.

### Features and advantages

- •High crushing ratio. Large stones can be quickly broken into small pieces.
- •Hopper mouth adjustment range is large, can meet the requirements of different users.
- •High capacity. It can handle 16 to 60 tons of material per hour.
- •Uniform size simple and Simple maintenance.
- •Simple structure, reliable operation, low operating costs.
- •Low noise, little dust.