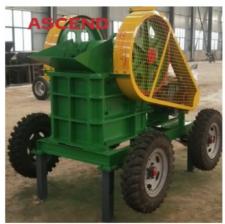

# Mini scale PE150x250 PE250x300 mobile jaw crusher with trailer and wheels for quartz basalt stone crushing

### Small scale mobile jaw crusher by diesel engine driven

Mobile crushing station adopts multistage crush process in crushing large size materials. It is used in mining, building material, highway, railway, water conservancy and other industries for a complete crushing and screening operation, which can produce the required size and capacity.

### **Detailed lamages**