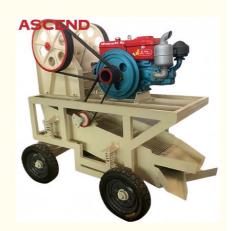

# Mini scale PE150x250 PE250x300 mobile jaw crusher with trailer and wheels for quartz basalt stone crushing

### Small scale mobile jaw crusher by diesel engine driven

Mobile crushing station adopts multistage crush process in crushing large size materials. It is used in mining, building material, highway, railway, water conservancy and other industries for a complete crushing and screening operation, which can produce the required size and capacity.