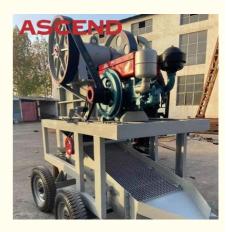

ith trailer and wheels for quartz basalt stone crushing

### **Basic Information**

Place of Origin: China
Brand Name: Ascend
Certification: CE/ISSO9001

• Model Number: PE200x300 PE220x350 PE250x400

PE400x600

Minimum Order Quantity: 1 set

Price: USD 4500-5900 Per set

Packaging Details: Water and rust proof in wooden box or

cotainer

Delivery Time: 10 working days

• Payment Terms: T/T, Western Union, L/C

Supply Ability: 10 set per month



### **Product Specification**

Name: Mobile Crushing Plant

• Type: Jaw Crusher,Impact Crusher,Hammer

Crusher

Motor Type: Diesel Engine Stone Crusher Plant
 Material: Casting Chrome Cr26NiMo Alloy

• Application: Mining, Quarry, Stone

Warranty: One YearCondition: New

Highlight: mobile jaw crusher with trailer,

mobile jaw crusher with wheels



### More Images









### **Product Description**

### Small scale mobile jaw crusher by diesel engine driven

Mobile crushing station adopts multistage crush process in crushing large size materials. It is used in mining, building material, highway, railway, water conservancy and other industries for a complete crushing and screening operation, which can produce the required size and capacity.







### Features and advantages

- •High crushing ratio. Large stones can be quickly broken into small pieces.
- •Hopper mouth adjustment range is large, can meet the requirements of different users.
- •High capacity. It can handle 16 to 60 tons of material per hour.
- •Uniform size simple and Simple maintenance.
- •Simple structure, reliable operation, low operating costs.
- •Low noise, lit