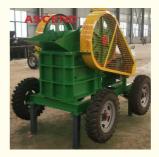

# Mini scale PE150x250 PE250x300 mobile jaw crusher with trailer and wheels for quartz basalt stone crushing

### Small scale mobile jaw crusher by diesel engine driven

Mobile crushing station adopts multistage crush process in crushing large size materials. It is used in mining, building material, highway, railway, water conservancy and other industries for a complete crushing and screening operation, which can produce the required size and capacity.

### Features and advantages

- •High crushing ratio. Large stones can be quickly broken into small pieces.
- •Hopper mouth adjustment range is large, can meet the requirements of different users.
- •High capacity. It can handle 16 to 60 tons of material per hour.
- •Uniform size simple and Simple maintenance.
- •Simple structure, reliable operation, low operating costs.
- •Low noise, little dust.