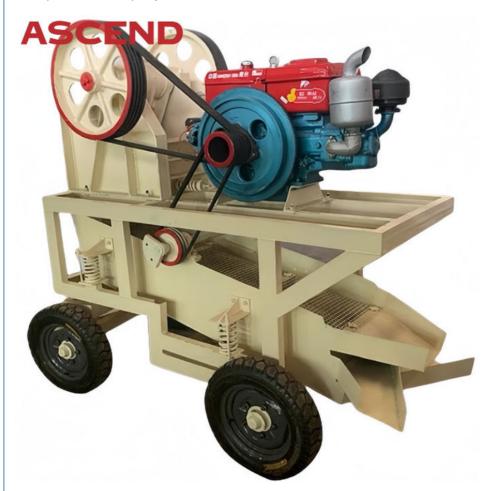

# Mini scale PE150x250 PE250x300 mobile jaw crusher with trailer and wheels for quartz basalt stone crushing

### Small scale mobile jaw crusher by diesel engine driven

Mobile crushing station adopts multistage crush process in crushing large size materials. It is used in mining, building material, highway, railway, water conservancy and other industries for a complete crushing and screening operation, which can produce the required size and capacity.

### Features and advantages

- •High crushing ratio. Large stones can be quickly broken into small pieces.
- •Hopper mouth adjustment range is large, can meet the requirements of different users.
- •High capacity. It can handle 16 to 60 tons of material per hour.
- •Uniform size simple and Simple maintenance.
- •Simple structure, reliable operation, low operating costs.
- •Low noise, little dust.