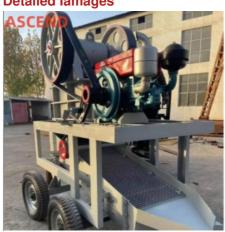

# Mini scale PE150x250 PE250x300 mobile jaw crusher with trailer and wheels for quartz basalt stone crushing

### Small scale mobile jaw crusher by diesel engine driven

Mobile crushing station adopts multistage crush process in crushing large size materials. It is used in mining, building material, highway, railway, water conservancy and other industries for a complete crushing and screening operation, which can produce the required size and capacity.

### **Detailed lamages**