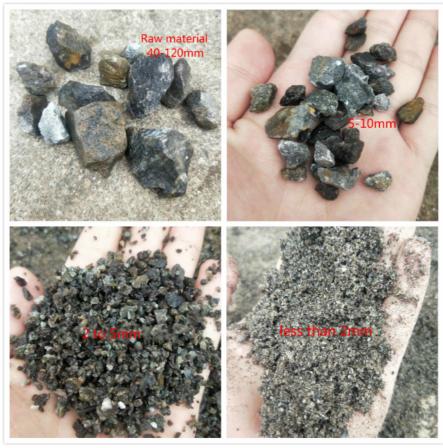

### Pictures of discharge size

Working principle
According to different crushing process requirements, it can be composed of "first crushing and then screening" or "first screening and then crushing" process. It can also be combined into three kinds of coarse, medium and fine crushing screening system according to the actual needs.