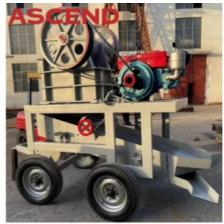

# Mini scale PE150x250 PE250x300 mobile jaw crusher with trailer and wheels for quartz basalt stone crushing

### Small scale mobile jaw crusher by diesel engine driven

Mobile crushing station adopts multistage crush process in crushing large size materials. It is used in mining, building material, highway, railway, water conservancy and other industries for a complete crushing and screening operation, which can produce the required size and capacity.

### **Detailed lamages**