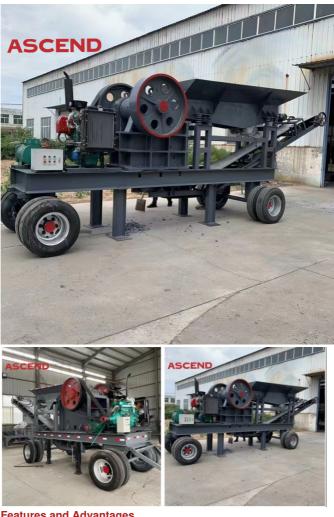

# **Features and Advantages**

•Easy mobility: Not restricted by sites and can be moved as per customers' needs.

•Power options: Powered by diesel engine or motor. Works with diesel engine if there's no electricity at the quarry.

- •High crushing ratio: Enables rapid crushing of large stones into small pieces.
- •Wide hopper mouth adjustment: Meets the demands of diverse users.
- •High capacity: Handles 10 200 tons per hour.
- •Simple structure and maintenance.

•Reliable operation with low costs.