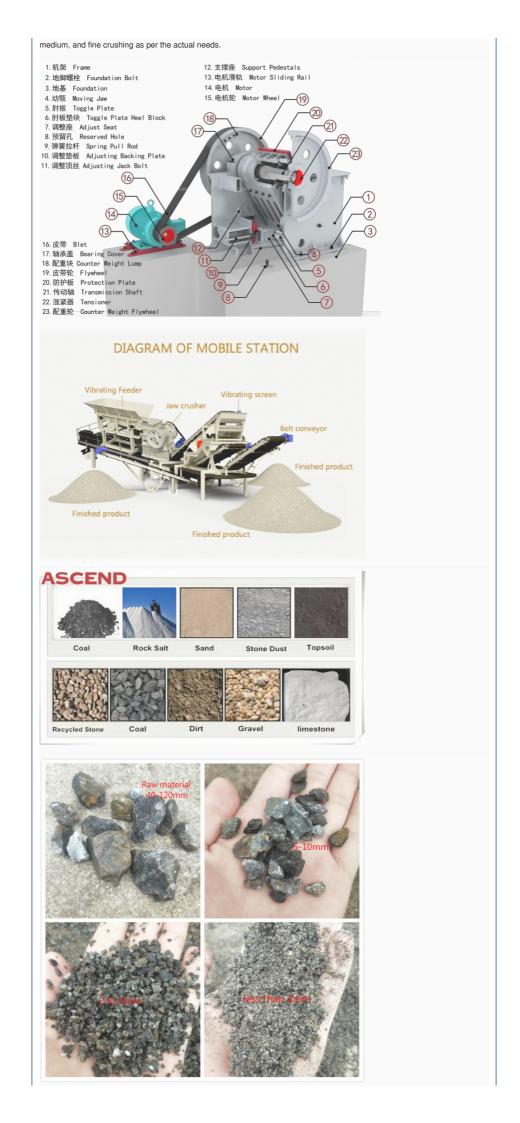

## working principle

Based on diverse crushing process requirements, it can be structured in the process of "crushing first and screening later" or "screening first and crushing later". It can also be combined into three types of crushing and screening systems for coarse,