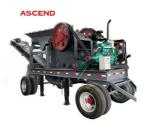

# **Product Description**

Mobile diesel engine stone jaw crusher crushing plant machine The mobile jaw crusher is mainly composed of a jaw crusher, a feeder, a conveyor belt, a frame, and a traveling device. Among them, the jaw crusher, as the core component, adopts advanced crushing technology and can efficiently crush large pieces of materials into the required particle size.

One of its significant features is its outstanding mobility. Equipped with a powerful traveling device, it can freely move in either rough mountainous areas or narrow construction sites and quickly reach the operation site, greatly reducing the cost and time of material transportation.