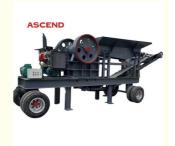

# **Product Description**

Mobile diesel engine stone jaw crusher crushing plant machine The mobile jaw crusher is mainly composed of a jaw crusher, a feeder, a conveyor belt, a frame, and a traveling device. Among them, the jaw crusher, as the core component, adopts advanced crushing technology and can efficiently crush large pieces of materials into the required particle size.

One of its significant features is its outstanding mobility. Equipped with a powerful traveling device, it can freely move in either rough mountainous areas or narrow construction sites and quickly reach the operation site, greatly reducing the cost and time of material transportation.