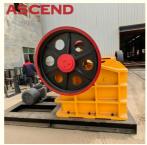

#### Ascend jaw crusher for limestone granite breaking

Jaw Crusher is widely used in the crushingmining, building materials, chemical industry, metallurgy and so on. Jaw Crusher is suitable for primary and secondary crushing for all kinds of minerals and rocks