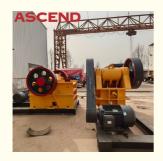

#### Ascend jaw crusher for limestone granite breaking

Jaw Crusher is widely used in the crushingmining, building materials, chemical industry, metallurgy and so on. Jaw Crusher is suitable for primary and secondary crushing for all kinds of minerals and rocks