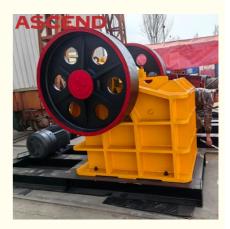

#### Ascend jaw crusher for limestone granite breaking

Jaw Crusher is widely used in the crushingmining, building materials, chemical industry, metallurgy and so on. Jaw Crusher is suitable for primary and secondary crushing for all kinds of minerals and rocks