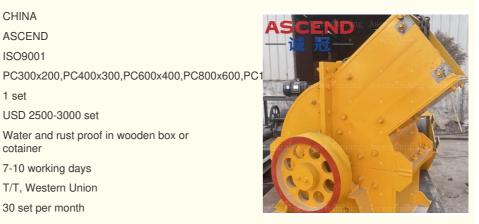

#### High efficiency good quality Hammer crusher mill for sand making and aggregates

#### **Product Description**

Hammer crusher is suitable for crushing medium-hard materials such as limestone, coke, coal, etc. in cement, chemical, energy, metallurgy and other industrial sectors. It has the advantages of simple structure, high grinding rate, high production efficiency, etc., and can grind under dry and wet conditions. Hammer crusher can adjust the grate strip gap according to user requirements and change the material particle size, so it can meet the different needs of different users.

#### working principle

In the hammer crusher mill machine, the motor drives the rotor to rotate at a high speed through the belt, and on the rotor there are series of hammers. When the material get into the working area of hammers, the rotating hammers with high rotation speed are crushing the material, the crushed product meeting the required size can be discharged by the outlet and become the final prodcuts, the large size prdocut are brought back to the crushing area by the hammers for being re-crushed until they reached the required size.