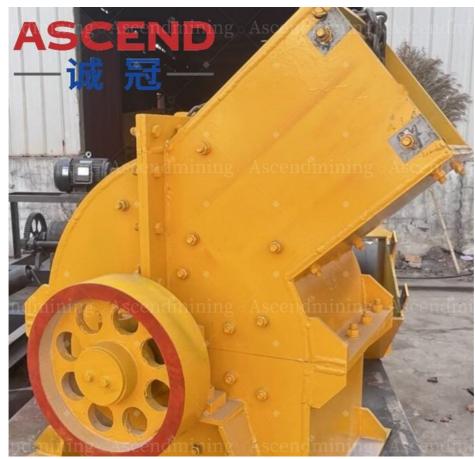

#### High efficiency good quality Hammer crusher mill for sand making and aggregates

#### **Product Description**

Hammer crusher is suitable for crushing medium-hard materials such as limestone, coke, coal, etc. in cement, chemical, energy, metallurgy and other industrial sectors. It has the advantages of simple structure, high grinding rate, high production efficiency, etc., and can grind under dry and wet conditions. Hammer crusher can adjust the grate strip gap according to user requirements and change the material particle size, so it can meet the different needs of different users.