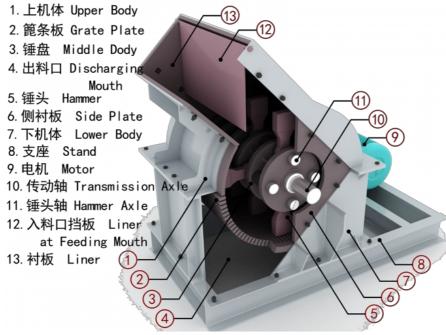

#### working principle

In the hammer crusher mill machine, the motor drives the rotor to rotate at a high speed through the belt, and on the rotor there are series of hammers. When the material get into the working area of hammers, the rotating hammers with high rotation speed are crushing the material, the crushed product meeting the required size can be discharged by the outlet and become the final prodcuts, the large size prdocut are brought back to the crushing area by the hammers for being re-crushed until they reached the required size.