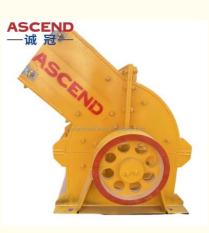

#### High efficiency good quality Hammer crusher mill for sand making and aggregates

#### **Product Description**

Hammer crusher is suitable for crushing medium-hard materials such as limestone, coke, coal, etc. in cement, chemical, energy, metallurgy and other industrial sectors. It has the advantages of simple structure, high grinding rate, high production efficiency, etc., and can grind under dry and wet conditions. Hammer crusher can adjust the grate strip gap according to user requirements and change the material particle size, so it can meet the different needs of different users.

#### working principle

In the hammer crusher mill machine, the motor drives the rotor to rotate at a high speed through the belt, and on the rotor there are series of hammers. When the material get into the working area of hammers, the rotating hammers with high rotation speed are crushing the material, the crushed product meeting the required size can be discharged by the outlet and become the final prodcuts, the large size prdocut are brought back to the crushing area by the hammers for being re-crushed until they reached the required size.