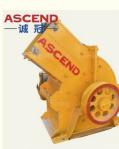

#### High efficiency good quality Hammer crusher mill for sand making and aggregates

#### **Product Description**

Hammer crusher is suitable for crushing medium-hard materials such as limestone, coke, coal, etc. in cement, chemical, energy, metallurgy and other industrial sectors. It has the advantages of simple structure, high grinding rate, high production efficiency, etc., and can grind under dry and wet conditions. Hammer crusher can adjust the grate strip gap according to user requirements and change the material particle size, so it can meet the different needs of different users.

#### working principle

In the hammer crusher mill machine, the motor drives the rotor to rotate at a high speed through the belt, and on the rotor there are series of hammers. When the material get into the working area of hammers, the rotating hammers with high rotation speed are crushing the material, the crushed product meeting the required size can be discharged by the outlet and become the final prodcuts, the large size prdocut are brought back to the crushing area by the hammers for being re-crushed until they reached the required size.