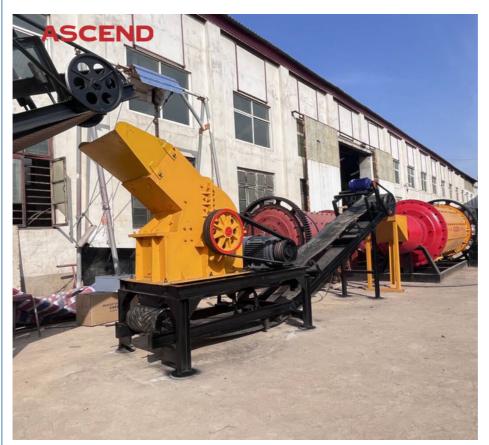

#### High efficiency good quality Hammer crusher mill for sand making and aggregates

#### **Product Description**

Hammer crusher is suitable for crushing medium-hard materials such as limestone, coke, coal, etc. in cement, chemical, energy, metallurgy and other industrial sectors. It has the advantages of simple structure, high grinding rate, high production efficiency, etc., and can grind under dry and wet conditions. Hammer crusher can adjust the grate strip gap according to user requirements and change the material particle size, so it can meet the different needs of different users.