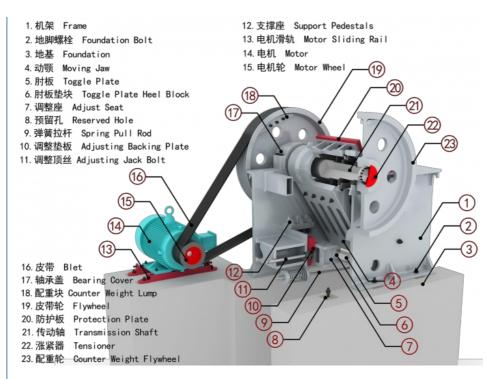

mplete crushing and screening operation, which can produce the required size and capacity.





#### Features and advantages

- High crushing ratio. Large stones can be quickly broken into small pieces.
  Hopper mouth adjustment range is large, can meet the requirements of different users.
- High capacity. It can handle 16 to 60 tons of material per hour.Uniform size simple and Simple maintenance.
- •Simple structure, reliable operation, low operating costs.
- ●Low noise, little dust.

### Working principle

According to different crushing process requirements, it can be composed of "first crushing and then screening" or "first screening and then crushing" process. It can also be combined into three kinds of coarse, medium and fine crushing screening system according to the actual needs.





Picture of output size



# Specification

| Model       | Feed openning size(mm) | Max feeding size(mm) | Discharge<br>range(mm) | Capacit<br>y(t/h) | Power (kw) | Weight (t) |
|-------------|------------------------|----------------------|------------------------|-------------------|------------|------------|
| PE150x250   | 150x250                | 125                  | 10-40                  | 1-3               | 5.5        | 0.7        |
| PE200x300   | 200x300                | 165                  | 10-45                  | 5-10              | 5.5        | 1.2        |
| PE250x400   | 250x400                | 210                  | 20-60                  | 5-20              | 15         | 2.8        |
| PE300x500   | 300x500                | 240                  | 20-65