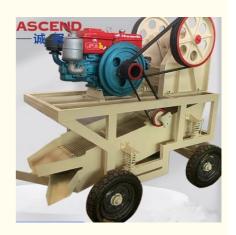

#### Small scale mobile jaw crusher by diesel engine driven

#### **Product Description**

Mobile crushing station adopts multistage crush process in crushing large size materials. It is used in mining, building material, highway, railway, water conservancy and other industries for a complete crushing and screening operation, which can produce the required size and capacity.