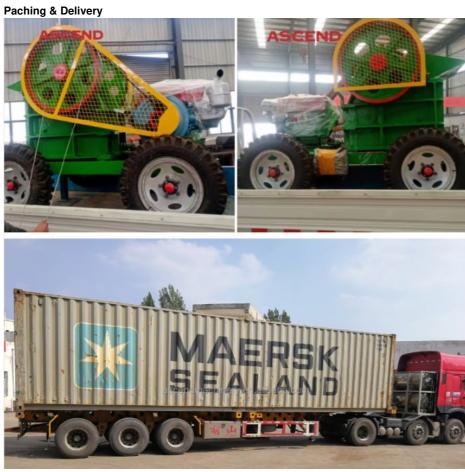

#### **Basic Information**

Place of Origin: CHINA
Brand Name: ASCEND
Certification: ISO9001
Model Number: PE150x250

• Minimum Order Quantity: 1 set

• Price: USD 4400- 5600 set

Packaging Details: Water and rust proof in wooden box or

container

Delivery Time: 7-10 work days
 Payment Terms: T/T, Western Union
 Supply Ability: 30 set per month