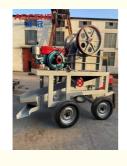

#### Small scale mobile jaw crusher by diesel engine driven

#### **Product Description**

Mobile crushing station adopts multistage crush process in crushing large size materials. It is used in mining, building material, highway, railway, water conservancy and other industries for a complete crushing and screening operation, which can produce the required size and capacity.