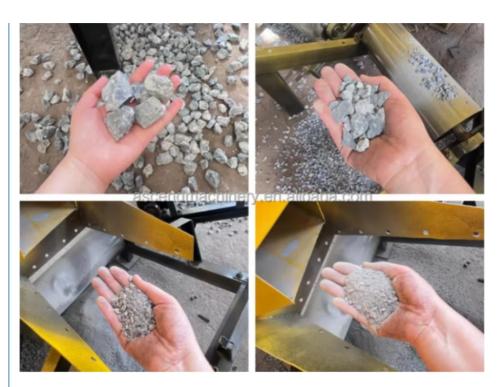

g operation, which can produce the required size and capacity.





#### Features and advantages

- High crushing ratio. Large stones can be quickly broken into small pieces.
  Hopper mouth adjustment range is large, can meet the requirements of different users.
- High capacity. It can handle 16 to 60 tons of material per hour.Uniform size simple and Simple maintenance.
- •Simple structure, reliable operation, low operating costs.
- ●Low noise, little dust.

### Working principle

According to different crushing process requirements, it can be composed of "first crushing and then screening" or "first screening and then crushing" process. It can also be combined into three kinds of coarse, medium and fine crushing screening system according to the actual needs.





Picture of output size



# Specification

| Model       | Feed openning size(mm) | Max feeding size(mm) | Discharge<br>range(mm) | Capacit<br>y(t/h) | Power (kw) | Weight (t) |
|-------------|------------------------|----------------------|------------------------|-------------------|------------|------------|
| PE150x250   | 150x250                | 125                  | 10-40                  | 1-3               | 5.5        | 0.7        |
| PE200x300   | 200x300                | 165                  | 10-45                  | 5-10              | 5.5        | 1.2        |
| PE250x400   | 250x400                | 210                  | 20-60                  | 5-20              | 15         | 2.8        |
| PE300x500   | 300x500                | 240                  | 20-65                  | 8-30