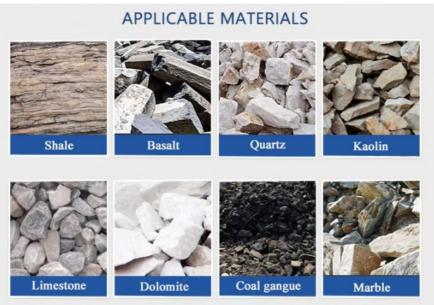

# Small Capacity 1 2 3tph Mobile Jaw Crusher PE150x250 For Basalt Limestone Gold Ore Crushing In Energy&Mining

#### **Product Description**

Mobile crushing station adopts multistage crush process in crushing large size materials. It is used in mining, building material, highway, railway, water conservancy and other industries for a complete crushing and screening operation, which can produce the required size and capacity.