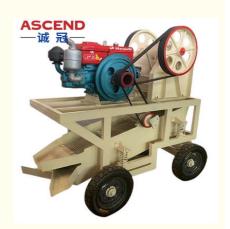

#### Small scale mobile jaw crusher by diesel engine driven

#### **Product Description**

Mobile crushing station adopts multistage crush process in crushing large size materials. It is used in mining, building material, highway, railway, water conservancy and other industries for a complete crushing and screening operation, which can produce the required size and capacity.