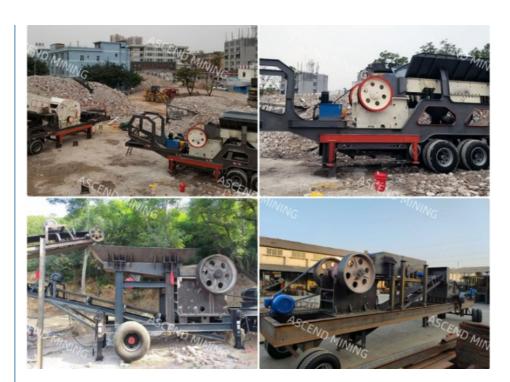

## More Images

#### Small scale mobile jaw crusher by diesel engine driven

#### **Product Description**

Mobile crushing station adopts multistage crush process in crushing large size materials. It is used in mining, building material, highway, railway, water conservancy and other industries for a complete crushing and screening operation, which can produce the required size and capacity.