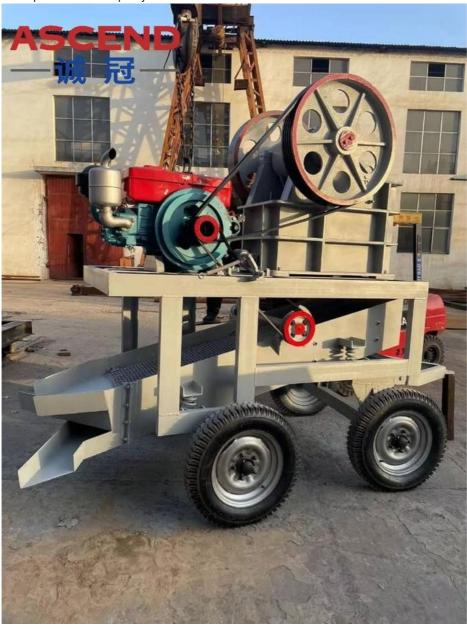

oden box or

container

Delivery Time: 7-10 work days
 Payment Terms: T/T, Western Union
 Supply Ability: 30 set per month



# **Product Specification**

Product Name: Mobile Jaw Crusher Machine

• Keyword: Jaw Stone Crusher

• The Machines Stone Crushing Equipment Classification:

After Sale Service: Life-long Service

• Highlight: 3tph mobile jaw crusher,

small capacity mobile jaw crusher



## More Images







#### Small scale mobile jaw crusher by diesel engine driven

#### **Product Description**

Mobile crushing station adopts multistage crush process in crushing large size materials. It is used in mining, building material, highway, railway, water conservancy and other industries for a complete crushing and screening operation, which can produce the required size and capacity.





#### Features and advantages

- High crushing ratio. Large stones can be quickly broken into small pieces.
  Hopper mouth adjustment range is large, can meet the requirements of different users.
- High capacity. It can handle 16 to 60 tons of material per hour.Uniform size simple and Simple maintenance.
- •Simple structure, reliable operation, low operating costs.
- ●Low noise, little dust.

### Working principle

According to different crushing process requirements, it can be composed of "first crushing and then screening" or "first screening and then crushing" process. It can also be combined into three kinds of coarse, medium and fine crushing screening system according to the actual needs.





Picture of output size



# Specification

| Model       | Feed openning size(mm) | Max