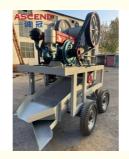

#### Small scale mobile jaw crusher by diesel engine driven

#### **Product Description**

Mobile crushing station adopts multistage crush process in crushing large size materials. It is used in mining, building material, highway, railway, water conservancy and other industries for a complete crushing and screening operation, which can produce the required size and capacity.