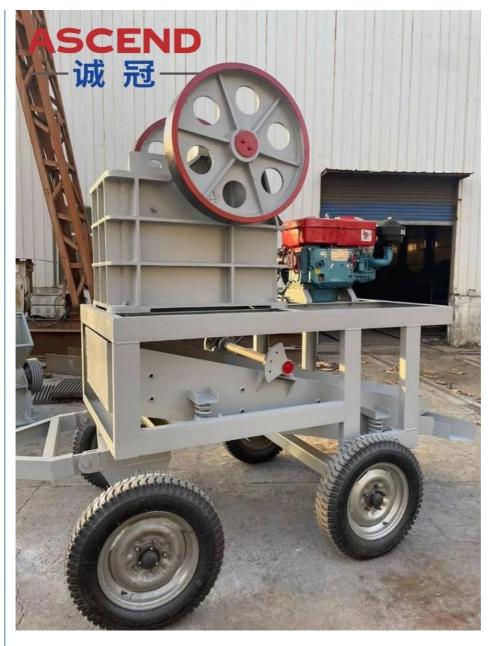

en box or

container

Delivery Time: 7-10 work days
 Payment Terms: T/T, Western Union
 Supply Ability: 30 set per month



# **Product Specification**

Product Name: Mobile Jaw Crusher Machine

• Keyword: Jaw Stone Crusher

• The Machines Stone Crushing Equipment Classification:

After Sale Service: Life-long Service

• Highlight: 3tph mobile jaw crusher,

small capacity mobile jaw crusher



## More Images







#### Small scale mobile jaw crusher by diesel engine driven

#### **Product Description**

Mobile crushing station adopts multistage crush process in crushing large size materials. It is used in mining, building material, highway, railway, water conservancy and other industries for a complete crushing and screening operation, which can produce the required size and capacity.





#### Features and advantages

- High crushing ratio. Large stones can be quickly broken into small pieces.
  Hopper mouth adjustment range is large, can meet the requirements of different users.
- High capacity. It can handle 16 to 60 tons of material per hour.Uniform size simple and Simple maintenance.
- •Simple structure, reliable operation, low operating costs.
- ●Low noise, little dust.

### Working principle

According to different crushing process requirements, it can be composed of "first crushing and then screening" or "first screening and then crushing" process. It can also be combined into three kinds of coarse, medium and fine crushing screening system according to the actual needs.





Picture of output size



# Specification

| Model       | Feed openning size(mm) | Max fe