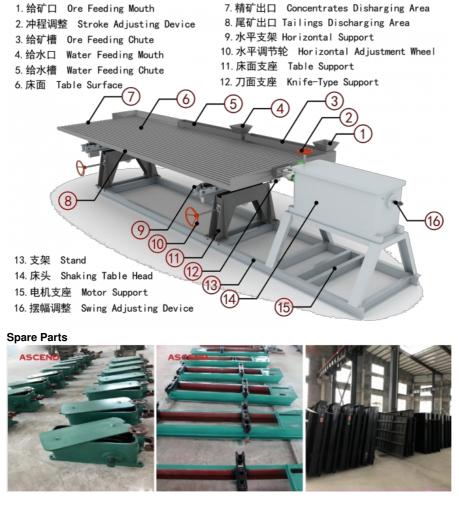

### **Working Principle**

When the shaking table start working, the material and water enter the feed tank from the feed inlet, and then go to the shaking table, the motor drives the shaking table to shake, so as to screen out concentrate and tailings, then the concentrate and tailings come out from different outlets.