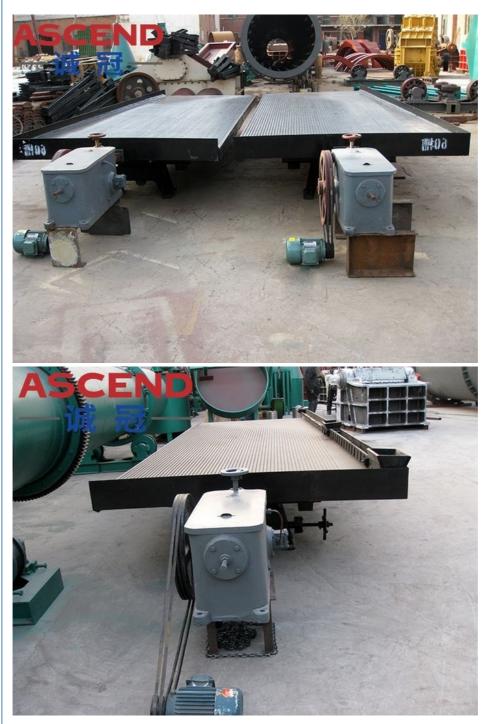

### **Product Description**

Shaking tables are often used to select gold, and sometimes copper and other heavy metals. Select a vibrating table by setting the vibration intensity based on the density/weight of the metal. China Ascend shaking table have the advantages of high efficiency, high recovery rate and low production cost, and are often used in conjunction with wet disc mills and gold carvings to separate gold from deposited gold.

### **Working Principle**

When the shaking table start working, the material and water enter the feed tank from the feed inlet, and then go to the shaking table, the motor drives the shaking table to shake, so as to screen out concentrate and tailings, then the concentrate and tailings come out from different outlets.