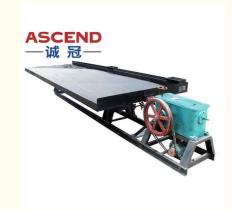

### **Product Description**

Shaking tables are often used to select gold, and sometimes copper and other heavy metals. Select a vibrating table by setting the vibration intensity based on the density/weight of the metal. China Ascend shaking table have the advantages of high efficiency, high recovery rate and low production cost, and are often used in conjunction with wet disc mills and gold carvings to separate gold from deposited gold.

### **Working Principle**

When the shaking table start working, the material and water enter the feed tank from the feed inlet, and then go to the shaking table, the motor drives the shaking table to shake, so as to screen out concentrate and tailings, then the concentrate and tailings come out from different outlets.