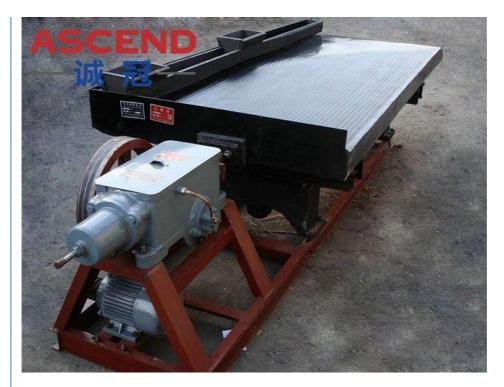

### **Product Description**

Shaking tables are often used to select gold, and sometimes copper and other heavy metals. Select a vibrating table by setting the vibration intensity based on the density/weight of the metal. China Ascend shaking table have the advantages of high efficiency, high recovery rate and low production cost, and are often used in conjunction with wet disc mills and gold carvings to separate gold from deposited gold.

### **Working Principle**

When the shaking table start working, the material and water enter the feed tank from the feed inlet, and then go to the shaking table, the motor drives the shaking table to shake, so as to screen out concentrate and tailings, then the concentrate and tailings come out from different outlets.