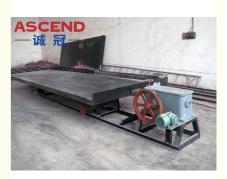

### **Product Description**

Shaking tables are often used to select gold, and sometimes copper and other heavy metals. Select a vibrating table by setting the vibration intensity based on the density/weight of the metal. China Ascend shaking table have the advantages of high efficiency, high recovery rate and low production cost, and are often used in conjunction with wet disc mills and gold carvings to separate gold from deposited gold.

### **Working Principle**

When the shaking table start working, the material and water enter the feed tank from the feed inlet, and then go to the shaking table, the motor drives the shaking table to shake, so as to screen out concentrate and tailings, then the concentrate and tailings come out from different outlets.