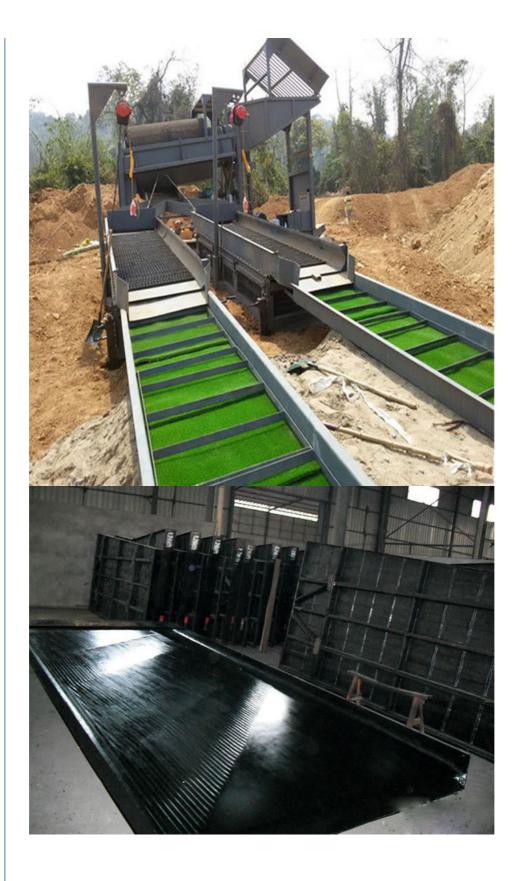

## **Product Description:**

The unique screen design of this gold washing plant allows for high capacity and performance while preventing clogging. This ensures that the gold is properly cleaned and separated from other materials. The shaking table further improves the gold grade, making it a highly effective tool for gold washing.

Overall, the Gold Trommel Screen Washing Plant is a highly efficient and effective product that is suitable for small to large materials. With its unique screen design, multiple filters, and large capacity, it ensures that the gold is properly separated and filtered, making it a highly valuable tool for anyone in the gold washing industry.

#### Features:

Product Name: Gold Washing Plant Core Selling Point: Hot Product 2024 Shaking Table: Further improves gold grade

Specification:

Gold Trommel Screen Washing Plant Models: GTS20, GTS50, MGT100, MGT200

Varying size, capacity, power, trommel screen, sluice box, water supply, and recovery rate

Design: Customizable based on mine details

Gold Sluice with Blanket: Used to recover remaining gold in the concentrator