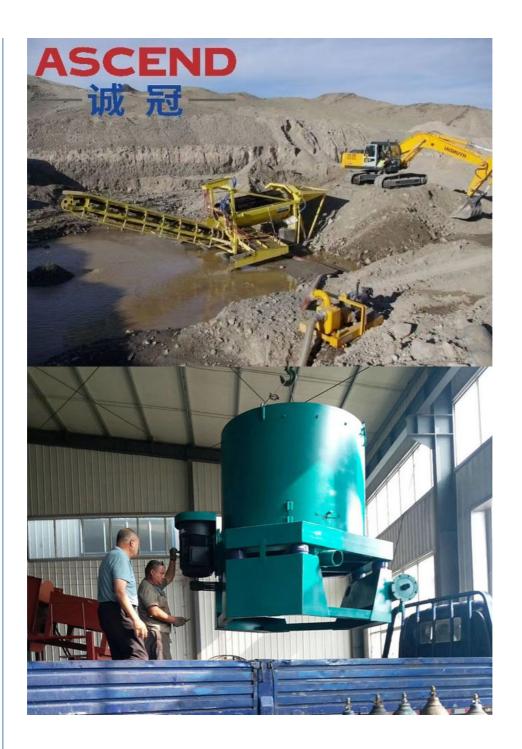

The Gold Washing Plant is a comprehensive set of equipment that includes a gold Trommel screen washing plant, gold centrifugal concentrator, and shaking table. The gold Trommel screen washing plant is used to wash and screen the gold ore with mesh size from 200 to 40. The gold centrifugal concentrator collects the gold ore and has a recovery rate of up to 90%. The shaking table improves the gold grade further.

Alluvial Placer Ore With 100 200 Tons Per

Hour Capacity

Gold Centrifugal
 Collects Gold Ore With Mesh Size From 200

Concentrator: To 40, Recovery Rate Up To 90%

Warranty Period: 1 Year

Capacity: 10 To 100 Ton Per Hour