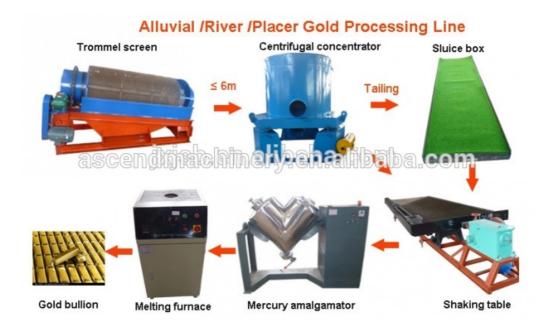

#### **Technical Parameters:**

| Product Category:                               | Gold Washing Plant                                                                                                                  |
|-------------------------------------------------|-------------------------------------------------------------------------------------------------------------------------------------|
| Gold Sluice with Blanket:                       | Used to recover remaining gold in the concentrator                                                                                  |
| Screen Design:                                  | Unique design for high capacity and performance, prevents clogging                                                                  |
| Usage:                                          | Primary separation stage of placer gold mining                                                                                      |
| Warranty Period:                                | 1 Year                                                                                                                              |
| Design:                                         | Customizable based on mine details                                                                                                  |
| Electric Gold Melting<br>Furnace:               | Used to heat gold and mercury mixture and obtain pure gold bar                                                                      |
| Mercury Amalgamation Barrel or Small Ball Mill: | Used to mix gold concentrate with mercury and form gold and mercury mixture                                                         |
| Gold Centrifugal Concentrator:                  | Collects gold ore with mesh size from 200 to 40, recovery rate up to 90%                                                            |
| Specification:                                  | GTS20, GTS50, MGT100, MGT200 models with varying size, capacity, power, trommel screen, sluice box, water supply, and recovery rate |

The Gold Washing Plant is a comprehensive set of equipment that includes a gold Trommel screen washing plant, gold centrifugal concentrator, and shaking table. The gold Trommel screen washing plant is used to wash and screen the gold ore with mesh size from 200 to 40. The gold centrifugal concentrator collects the gold ore and has a recovery rate of up to 90%. The shaking table improves the gold grade further.

The Mercury Amalgamation Barrel or Small Ball Mill can be used to mix gold concentrate with mercury and form a gold and mercury mixture, which is a crucial step in the gold washing process. The Drum Scrubber Washing Machine is also included in the product, ensuring that the materials are properly washed and cleaned before the gold is extracted.