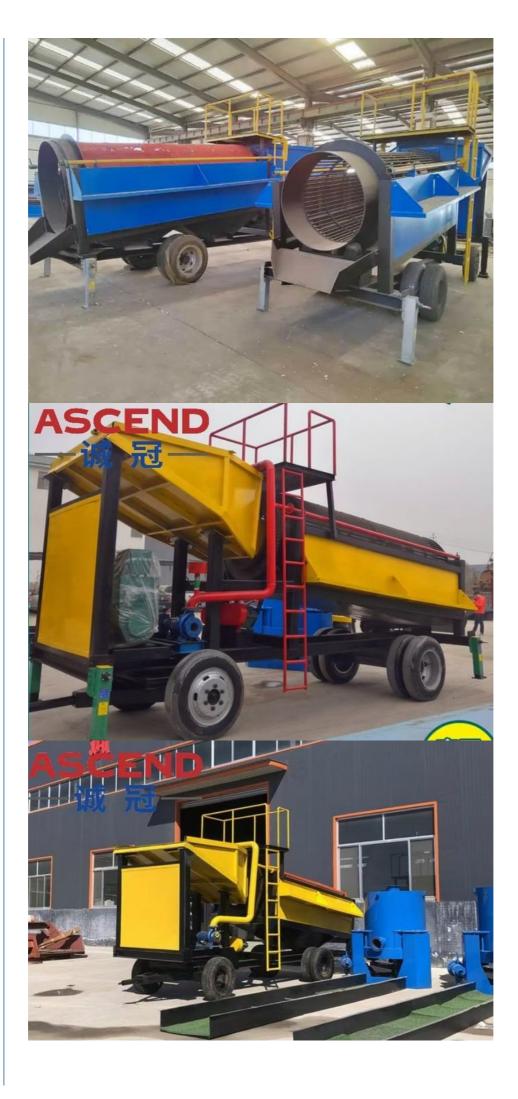

## **Product Description:**

The unique screen design of this gold washing plant allows for high capacity and performance while preventing clogging. This ensures that the gold is properly cleaned and separated from other materials. The shaking table further improves the gold grade, making it a highly effective tool for gold washing.

The Gold Washing Plant is a comprehensive set of equipment that includes a gold Trommel screen washing plant, gold centrifugal concentrator, and shaking table. The gold Trommel screen washing plant is used to wash and screen the gold ore with mesh size from 200 to 40. The gold centrifugal concentrator collects the gold ore and has a recovery rate of up to 90%. The shaking table improves the gold grade further.