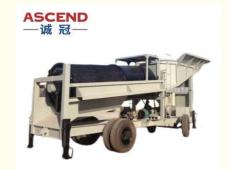

## **Product Description:**

The unique screen design of this gold washing plant allows for high capacity and performance while preventing clogging. This ensures that the gold is properly cleaned and separated from other materials. The shaking table further improves the gold grade, making it a highly effective tool for gold washing.

#### Features:

Product Name: Gold Washing Plant Core Selling Point: Hot Product 2024 Shaking Table: Further improves gold grade

Specification:

Gold Trommel Screen Washing Plant Models: GTS20, GTS50, MGT100, MGT200

The Gold Washing Plant is a comprehensive set of equipment that includes a gold Trommel screen washing plant, gold centrifugal concentrator, and shaking table. The gold Trommel screen washing plant is used to wash and screen the gold ore with mesh size from 200 to 40. The gold centrifugal concentrator collects the gold ore and has a recovery rate of up to 90%. The shaking table improves the gold grade further.