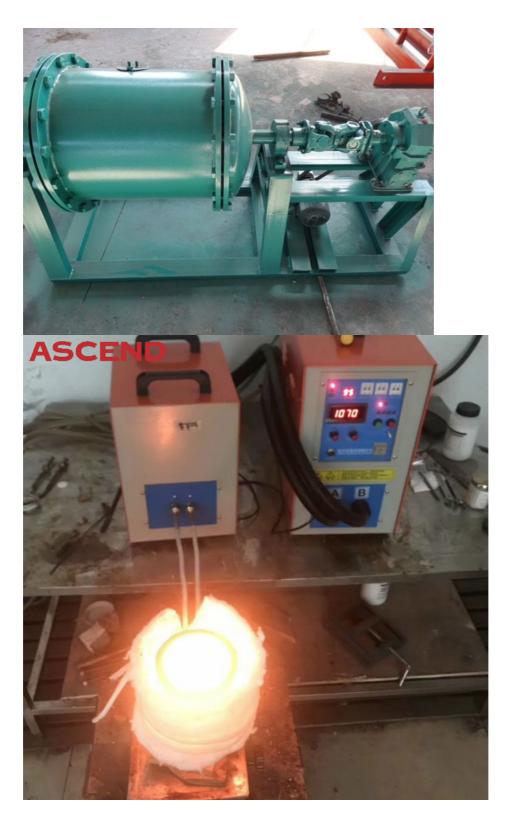

The Mercury Amalgamation Barrel or Small Ball Mill can be used to mix gold concentrate with mercury and form a gold and mercury mixture, which is a crucial step in the gold washing process. The Drum Scrubber Washing Machine is also included in the product, ensuring that the materials are properly washed and cleaned before the gold is extracted.

#### **Technical Parameters:**

| Product Category:                               | Gold Washing Plant                                                                                                                  |
|-------------------------------------------------|-------------------------------------------------------------------------------------------------------------------------------------|
| Gold Sluice with Blanket:                       | Used to recover remaining gold in the concentrator                                                                                  |
| Screen Design:                                  | Unique design for high capacity and performance, prevents clogging                                                                  |
| Usage:                                          | Primary separation stage of placer gold mining                                                                                      |
| Warranty Period:                                | 1 Year                                                                                                                              |
| Design:                                         | Customizable based on mine details                                                                                                  |
| Electric Gold Melting<br>Furnace:               | Used to heat gold and mercury mixture and obtain pure gold bar                                                                      |
| Mercury Amalgamation Barrel or Small Ball Mill: | Used to mix gold concentrate with mercury and form gold and mercury mixture                                                         |
| Gold Centrifugal Concentrator:                  | Collects gold ore with mesh size from 200 to 40, recovery rate up to 90%                                                            |
| Specification:                                  | GTS20, GTS50, MGT100, MGT200 models with varying size, capacity, power, trommel screen, sluice box, water supply, and recovery rate |