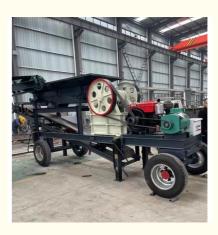

#### Big scale mobile stone crushers for quartz basalt dolomite gold ore crushing

Mobile stone crusher also called mobile crusher plant, mobile stone crusher, or mobile crushing plant. This mobile jaw crusher is an integrated machine of vibrating feeder, stone crusher, belt conveyor, vibrating screen and other auxiliary parts. So mobile crusher is a mobile stone crushing plant in fact. The mobility of mobile crusher can overcome the limited by the crushing place, and reduces high material transportation cost meanwhile. The most important is that, powder supply can be diesel engine or motor drive. If the quarry doesn't have electric, it can work with diesel engine power supply.

#### Features and Advantages:

Easy to move: Not limited by the site, it can be moved according to customer requirements.

It is driven by a diesel engine or an electric motor. If there is no electricity in the quarry, a diesel engine can be used to supply power.

High crushing ratio: Large stones can be quickly broken into small pieces.

Hopper mouth adjustment range is large, can meet the requirements of different users.

High capacity: It can handle 10-200 tons per hour capacity.