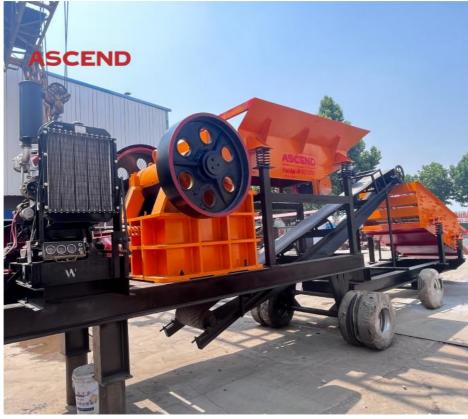

# More Images

#### Big scale mobile stone crushers for quartz basalt dolomite gold ore crushing

Mobile stone crusher also called mobile crusher plant, mobile stone crusher, or mobile crushing plant. This mobile jaw crusher is an integrated machine of vibrating feeder, stone crusher, belt conveyor, vibrating screen and other auxiliary parts. So mobile crusher is a mobile stone crushing plant in fact. The mobility of mobile crusher can overcome the limited by the crushing place, and reduces high material transportation cost meanwhile. The most important is that, powder supply can be diesel engine or motor drive. If the quarry doesn't have electric, it can work with diesel engine power supply.