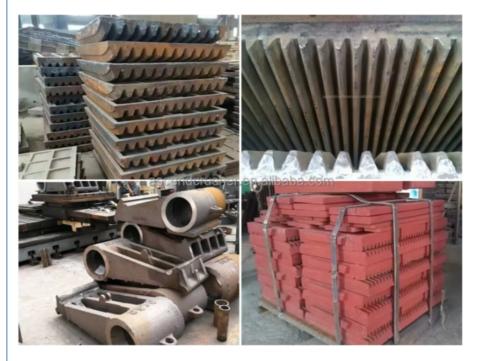

hile. The most important is that, powder supply can be diesel engine or motor drive. If the quarry doesn't have electric, it can work with diesel engine power supply.





#### Features and Advantages:

Easy to move: Not limited by the site, it can be moved according to customer requirements.

It is driven by a diesel engine or an electric motor. If there is no electricity in the quarry, a diesel engine can be used to supply power.

High crushing ratio: Large stones can be quickly broken into small pieces.

Hopper mouth adjustment range is large, can meet the requirements of different users.

High capacity: It can handle 10-200 tons per hour capacity.

Simple structure and Simple maintenance. Reliable operation, low operating costs.

#### Raw material & Final products



#### Spare parts



#### Working principle

According to the requirements of different crushing processes, we can also form the process flow of "first crushing and then screening" or "first screening and then crushing". And we can combine three screening systems of coarse crushing, medium crushing and fine crushing according to actual needs.



# Specification

| Model       | Feed<br>openning<br>size(mm) | Max feeding<br>size(mm) | Discharge<br>range(mm) | Capacity<br>(t/h) | Power<br>(kw) | Weight (t) |
|-------------|------------------------------|-------------------------|------------------------|-------------------|---------------|------------|
| PE150x250   | 150x250                      | 125                     | 10-40                  | 1-3               | 5.5           | 0.7        |
| PE250x400