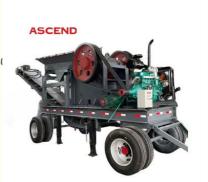

#### Big scale mobile stone crushers for quartz basalt dolomite gold ore crushing

Mobile stone crusher also called mobile crusher plant, mobile stone crusher, or mobile crushing plant. This mobile jaw crusher is an integrated machine of vibrating feeder, stone crusher, belt conveyor, vibrating screen and other auxiliary parts. So mobile crusher is a mobile stone crushing plant in fact. The mobility of mobile crusher can overcome the limited by the crushing place, and reduces high material transportation cost meanwhile. The most important is that, powder supply can be diesel engine or motor drive. If the quarry doesn't have electric, it can work with diesel engine power supply.

#### Features and Advantages:

Easy to move: Not limited by the site, it can be moved according to customer requirements.

It is driven by a diesel engine or an electric motor. If there is no electricity in the quarry, a diesel engine can be used to supply power.

High crushing ratio: Large stones can be quickly broken into small pieces.

Hopper mouth adjustment range is large, can meet the requirements of different users.

High capacity: It can handle 10-200 tons per hour capacity.