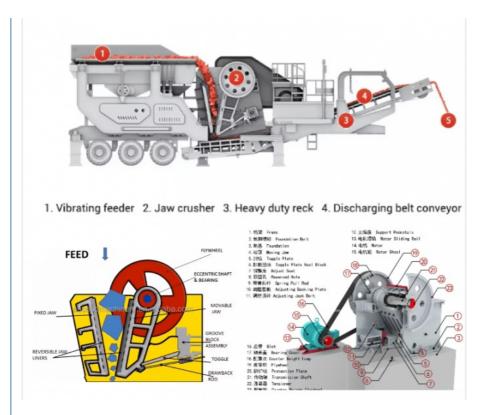

#### Working principle

According to the requirements of different crushing processes, we can also form the process flow of "first crushing and then screening" or "first screening and then crushing". And we can combine three screening systems of coarse crushing, medium crushing and fine crushing according to actual needs.