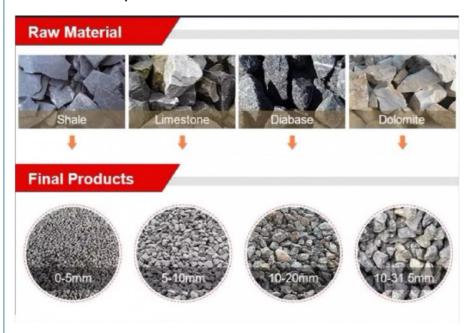

portation cost meanwhile. The most important is that, powder supply can be diesel engine or motor drive. If the quarry doesn't have electric, it can work with diesel engine power supply.





#### Features and Advantages:

Easy to move: Not limited by the site, it can be moved according to customer requirements.

It is driven by a diesel engine or an electric motor. If there is no electricity in the quarry, a diesel engine can be used to supply power.

High crushing ratio: Large stones can be quickly broken into small pieces.

Hopper mouth adjustment range is large, can meet the requirements of different users.

High capacity: It can handle 10-200 tons per hour capacity.

Simple structure and Simple maintenance. Reliable operation, low operating costs.

#### Raw material & Final products



#### Spare parts



#### Working principle

According to the requirements of different crushing processes, we can also form the process flow of "first crushing and then screening" or "first screening and then crushing". And we can combine three screening systems of coarse crushing, medium crushing and fine crushing according to actual needs.



# Specification

| Model       | Feed<br>openning<br>size(mm) | Max feeding<br>size(mm) | Discharge<br>range(mm) | Capacity<br>(t/h) | Power<br>(kw) | Weight (t) |
|-------------|------------------------------|-------------------------|------------------------|-------------------|---------------|------------|
| PE150x250   | 150x250                      | 125                     | 10-40                  | 1-3               | 5.5           | 0.7