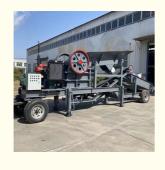

#### Big scale mobile stone crushers for quartz basalt dolomite gold ore crushing

Mobile stone crusher also called mobile crusher plant, mobile stone crusher, or mobile crushing plant. This mobile jaw crusher is an integrated machine of vibrating feeder, stone crusher, belt conveyor, vibrating screen and other auxiliary parts. So mobile crusher is a mobile stone crushing plant in fact. The mobility of mobile crusher can overcome the limited by the crushing place, and reduces high material transportation cost meanwhile. The most important is that, powder supply can be diesel engine or motor drive. If the quarry doesn't have electric, it can work with diesel engine power supply.

#### Features and Advantages:

Easy to move: Not limited by the site, it can be moved according to customer requirements.

It is driven by a diesel engine or an electric motor. If there is no electricity in the quarry, a diesel engine can be used to supply power.

High crushing ratio: Large stones can be quickly broken into small pieces.

Hopper mouth adjustment range is large, can meet the requirements of different users.

High capacity: It can handle 10-200 tons per hour capacity.