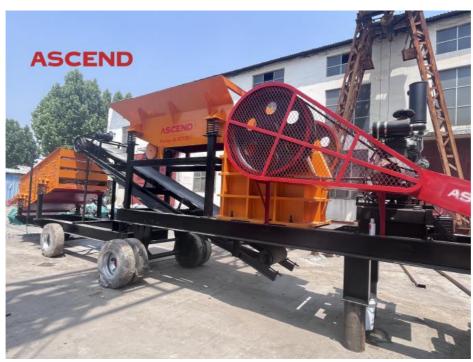

# More Images

#### Big scale mobile stone crushers for quartz basalt dolomite gold ore crushing

Mobile stone crusher also called mobile crusher plant, mobile stone crusher, or mobile crushing plant. This mobile jaw crusher is an integrated machine of vibrating feeder, stone crusher, belt conveyor, vibrating screen and other auxiliary parts. So mobile crusher is a mobile stone crushing plant in fact. The mobility of mobile crusher can overcome the limited by the crushing place, and reduces high material transportation cost meanwhile. The most important is that, powder supply can be diesel engine or motor drive. If the quarry doesn't have electric, it can work with diesel engine power supply.